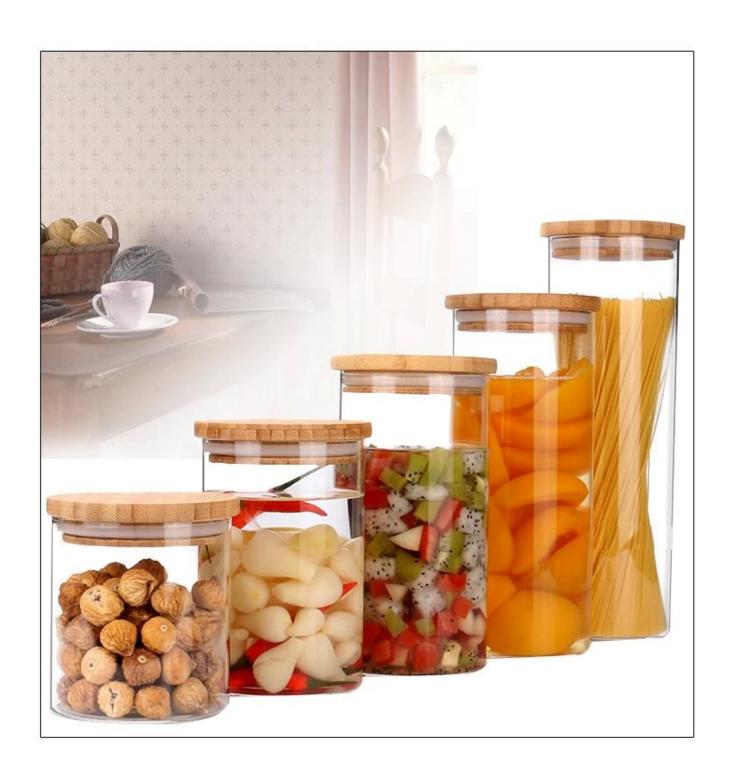

atures | 2. Suitable for used in hotel, home, etc.                                  |
|                  | 3. It is eco-friendly                                                      |
|                  | 4. Meet FDA test & CA 65 test                                              |
|                  | 1. Different designs and sizes for choice                                  |
|                  | 2 .Any color painted, frost, electroplate, pattern laser carver processing |
| For your choices | 3. Special package like shrink wrap, color gift box, white gift box etc.   |
|                  | 4. We have exclusive workers for quality control                           |
|                  | 5. We have professional workshop and warehouse to ensure the delivery time |

More Product Pictures







## STORAGE JAR

Type: SJ12001-1 SJ12001-2 SJ12001-3 SJ12001-4 SJ12001-5

Capacity:1500ml 750ml 600ml 500ml 350ml

Weight: 348g 220g 198g 159g 125g

Material: borosilicate glass+bamboo





### Borosilicate glass



## Similar Products Link



Special borosilicate glass cup



**Double wall glass beverage glass** 



Borosilicate double wall drinking glass















Factory Show





#### The features of month blown glass

- 1. Its advantage including abundance sculpt, technics, surface effects, color etc.
- 2. The quality is difficult control and the tolerance of the size, weight and shape are bigger.
- 3. The price is high and the product is limited for the special technic glass.

### Method of application

- 1. Using it under guide of the adult
- 2. Washing it with clean or boilin