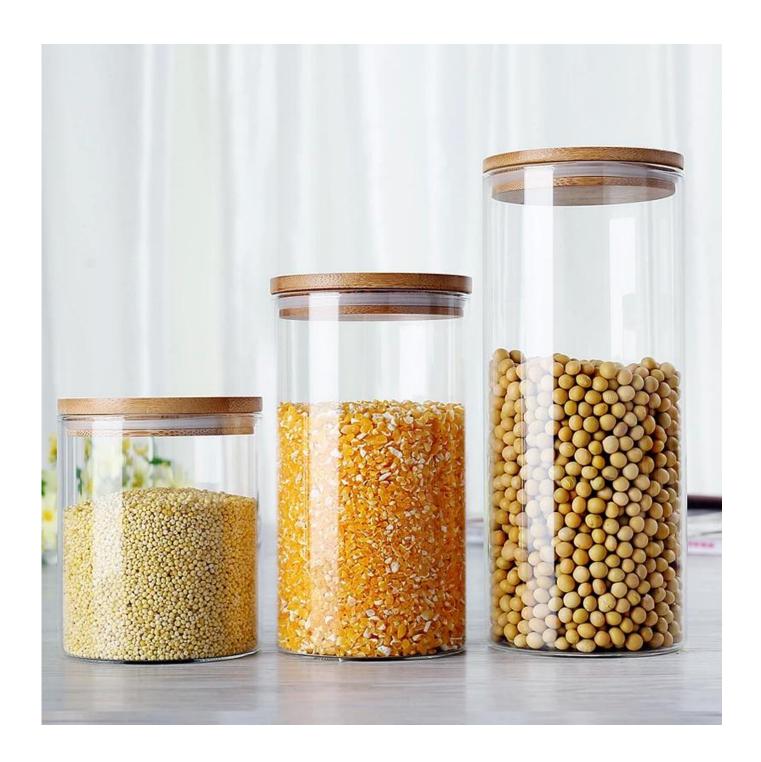

## STORAGE JAR

Type: SJ12001-1 SJ12001-2 SJ12001-3 SJ12001-4 SJ12001-5

Capacity:1500ml 750ml 600ml 500ml 350ml

Weight: 348g 220g 198g 159g 125g

Material: borosilicate glass+bamboo