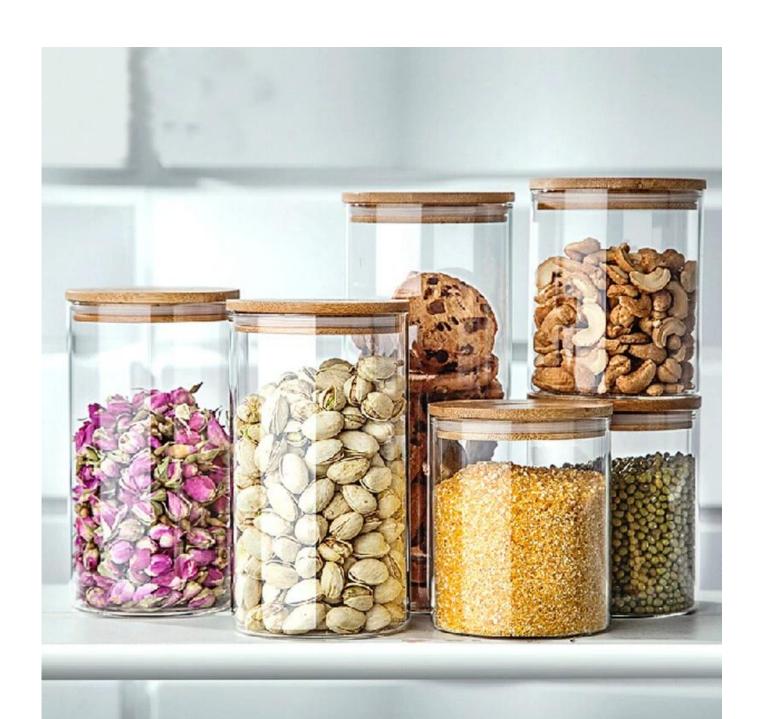

## STORAGE JAR

Type: SJ12001-1 SJ12001-2 SJ12001-3 SJ12001-4 SJ12001-5

Capacity:1500ml 750ml 600ml 500ml 350ml

Weight: 348g 220g 198g 159g 125g

Material: borosilicate glass+bamboo