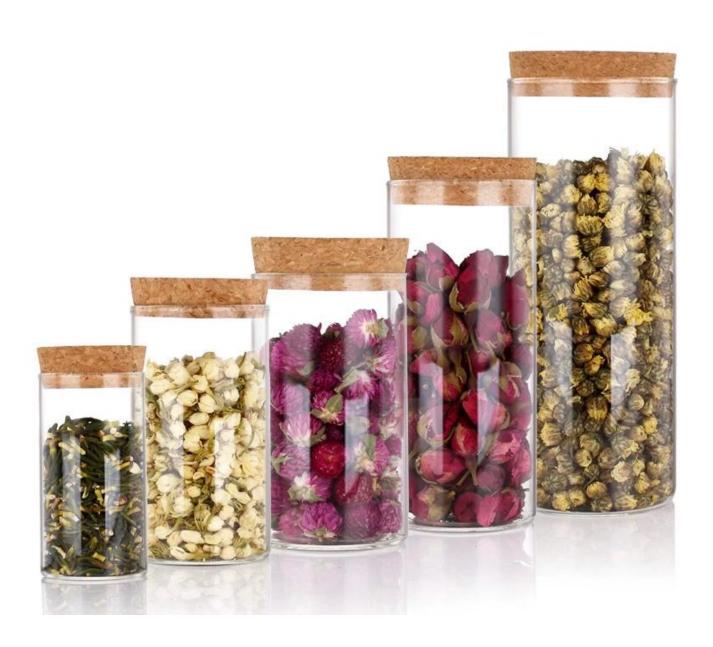

Features | 2. Suitable for used in hotel, home, etc.                                  |
|                  | 3. It is eco-friendly                                                      |
|                  | 4. Meet FDA test & CA 65 test                                              |
|                  | 1. Different designs and sizes for choice                                  |
|                  | 2 .Any color painted, frost, electroplate, pattern laser carver processing |
| For your choices | 3. Special package like shrink wrap, color gift box, white gift box etc.   |
|                  | 4. We have exclusive workers for quality control                           |
|                  | 5. We have professional workshop and warehouse to ensure the delivery time |

More Product Pictures







## STORAGE JAR

Type: SJ12001-1 SJ12001-2 SJ12001-3 SJ12001-4 SJ12001-5

Capacity:1500ml 750ml 600ml 500ml 350ml

Weight: 348g 220g 198g 159g 125g

Material: borosilicate glass+bamboo





### Borosilicate glass



## Similar Products Link



Special borosilicate glass cup



**Double wall glass beverage glass** 



Borosilicate double wall drinking glass















Factory Show





#### The features of month blown glass

- 1. Its advantage including abundance sculpt, technics, surface effects, color etc.
- 2. The quality is difficult control and the tolerance of the size, weight and shape are bigger.
- 3. The price is high and the product is limited for the special technic glass.

### Method of application

- 1. Using it under guide of the adult
- 2. Washing it with clean or boil