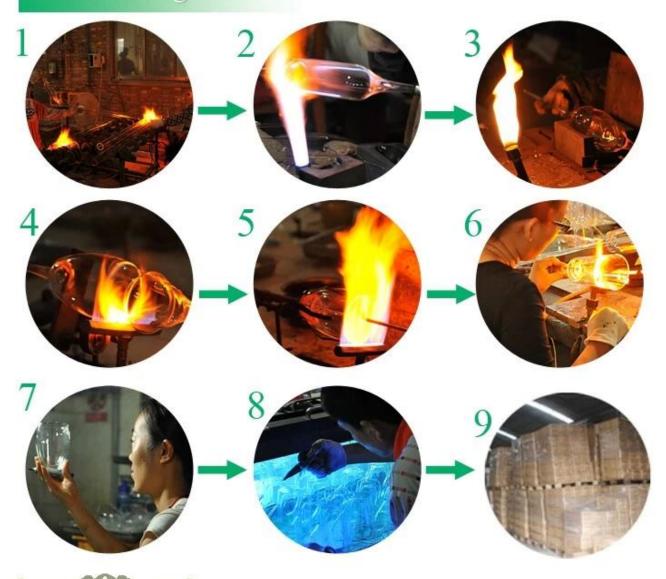

#### The features of month blown glass

- 1. Its advantage including abundance sculpt, technics, surface effects, color etc.
- 2. The quality is difficult control and the tolerance of the size, weight and shape are bigger.
- 3. The price is high and the product is limited for the special technic glass.