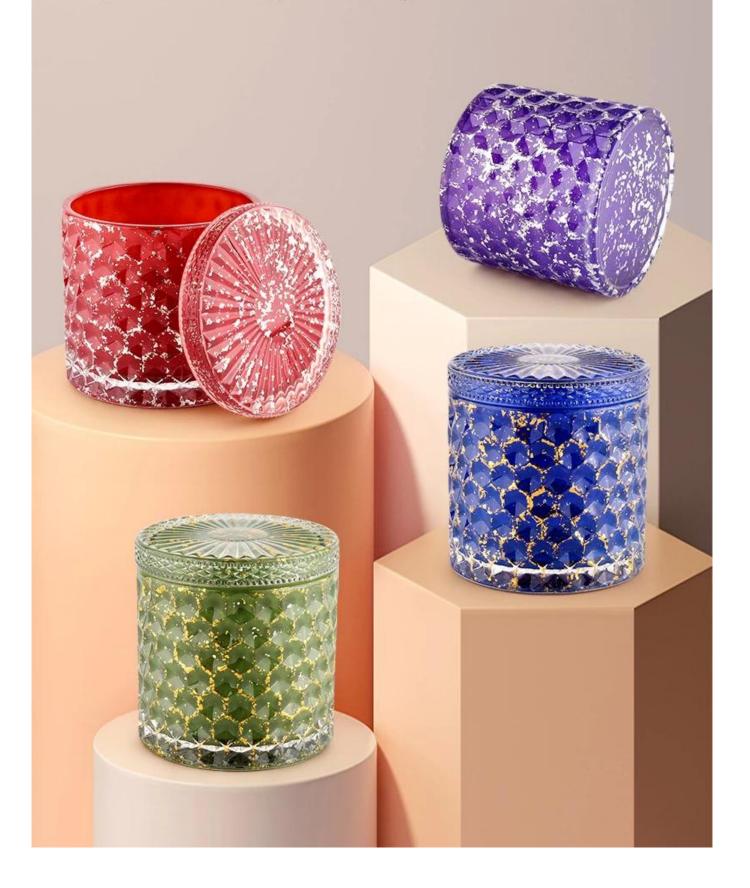

High quality blue home decoration candlestick storage candle glass jar with lid

### product description

| Product name       | High quality blue home decoration candlestick storage candle glass jar with lid                                     |
|--------------------|---------------------------------------------------------------------------------------------------------------------|
| sample time        | <ol> <li>5 days if there is glass shape and size</li> <li>15 days if you need new shapes and sizes glass</li> </ol> |
| Measure            | Item No.:SGHL21112601 Top dia.: 99mm Bottom dia.: 99mm Height: 90mm Capacity: 440ml Weight: 525g                    |
| Packaging          | Normal packaging, individual gift box, PVC box, window box, color box, white box, etc.                              |
| delivery time      | Confirmed within 35 days of the rehearsal and order                                                                 |
| payment expression | 30% deposit by T/T in advance and the remaining amount against the copy of B/L                                      |
| Broadcast          | At sea, air, according to Express and your shipping representative is acceptable                                    |
| Usage event        | Residential culture, wedding decoration, wedding lectures, decorative improvement,                                  |
|                    |                                                                                                                     |