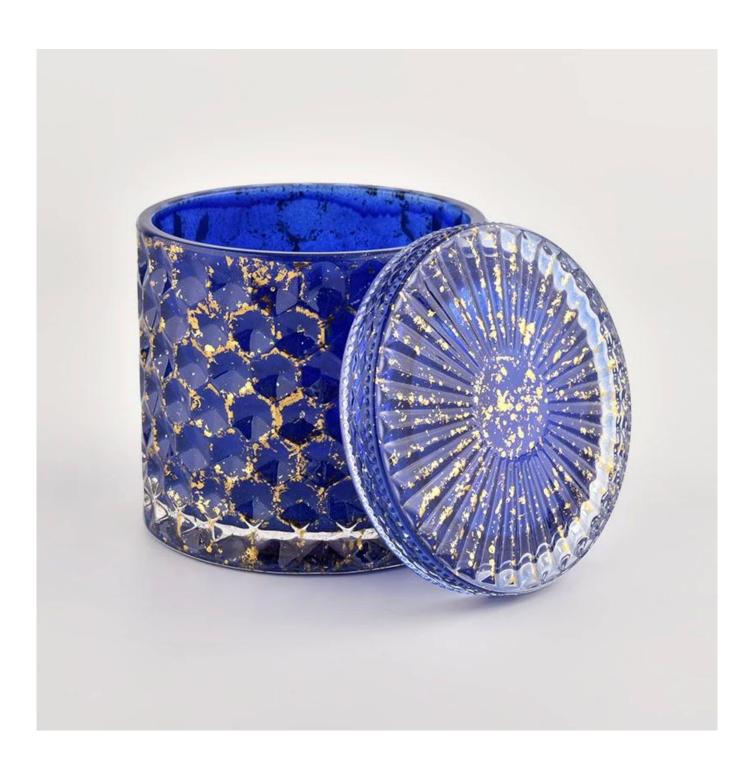

High quality blue home decoration candlestick storage candle glass jar with lid

### product description

| Product name       | High quality blue home decoration candlestick storage candle glass jar with lid                                     |
|--------------------|---------------------------------------------------------------------------------------------------------------------|
| sample time        | <ol> <li>5 days if there is glass shape and size</li> <li>15 days if you need new shapes and sizes glass</li> </ol> |
| Measure            | Item No.:SGHL21112601 Top dia.: 99mm Bottom dia.: 99mm Height: 90mm Capacity: 440ml Weight: 525g                    |
| Packaging          | Normal packaging, individual gift box, PVC box, window box, color box, white box, etc.                              |
| delivery time      | Confirmed within 35 days of the rehearsal and order                                                                 |
| payment expression | 30% deposit by T/T in advance and the remaining amount against the copy of B/L                                      |
| Broadcast          | At sea, air, according to Express and your shipping representative is acceptable                                    |
| Usage event        | Residential culture, wedding decoration, wedding lectures, decorative improvement,                                  |
|                    |                                                                                                                     |