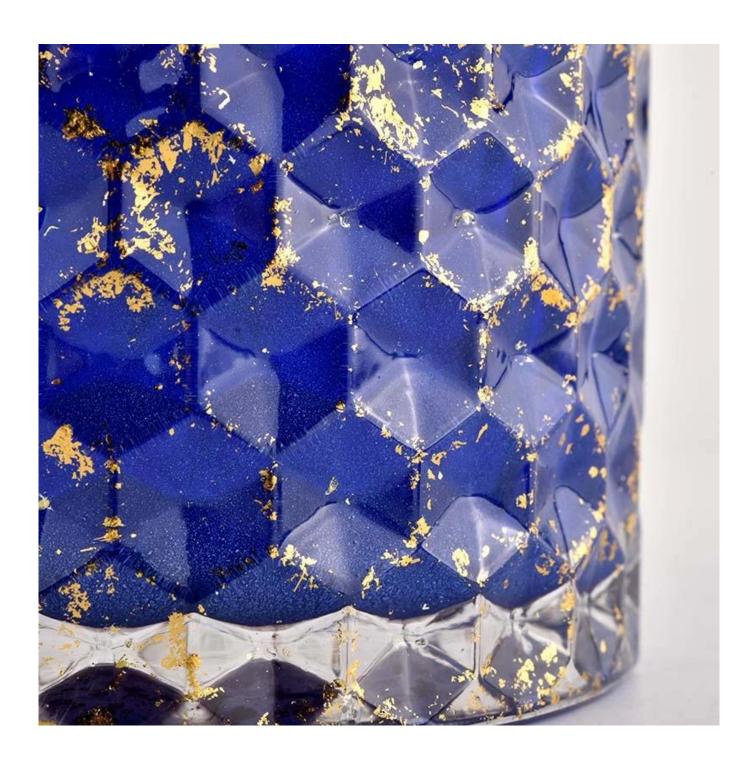

High quality blue home decoration candlestick storage candle glass jar with lid

### product description

| Product name       | High quality blue home decoration candlestick storage candle glass jar with lid                                     |
|--------------------|---------------------------------------------------------------------------------------------------------------------|
| sample time        | <ol> <li>5 days if there is glass shape and size</li> <li>15 days if you need new shapes and sizes glass</li> </ol> |
| Measure            | Item No.:SGHL21112601 Top dia.: 99mm Bottom dia.: 99mm Height: 90mm Capacity: 440ml Weight: 525g                    |
| Packaging          | Normal packaging, individual gift box, PVC box, window box, color box, white box, etc.                              |
| delivery time      | Confirmed within 35 days of the rehearsal and order                                                                 |
| payment expression | 30% deposit by T/T in advance and the remaining amount against the copy of B/L                                      |
| Broadcast          | At sea, air, according to Express and your shipping representative is acceptable                                    |
| Usage event        | Residential culture, wedding decoration, wedding lectures, decorative improvement,                                  |
|                    |                                                                                                                     |