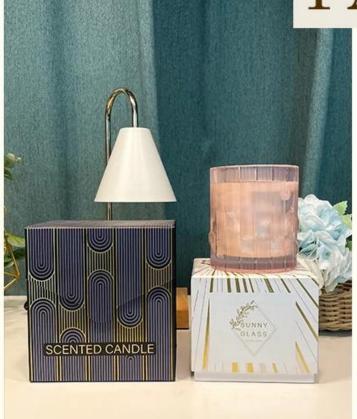

High quality blue home decoration candlestick storage candle glass jar with lid

### product description

| Product name       | High quality blue home decoration candlestick storage candle glass jar with lid                                     |
|--------------------|---------------------------------------------------------------------------------------------------------------------|
| sample time        | <ol> <li>5 days if there is glass shape and size</li> <li>15 days if you need new shapes and sizes glass</li> </ol> |
| Measure            | Item No.:SGHL21112601 Top dia.: 99mm Bottom dia.: 99mm Height: 90mm Capacity: 440ml Weight: 525g                    |
| Packaging          | Normal packaging, individual gift box, PVC box, window box, color box, white box, etc.                              |
| delivery time      | Confirmed within 35 days of the rehearsal and order                                                                 |
| payment expression | 30% deposit by T/T in advance and the remaining amount against the copy of B/L                                      |
| Broadcast          | At sea, air, according to Express and your shipping representative is acceptable                                    |
| Usage event        | Residential culture, wedding decoration, wedding lectures, decorative improvement,                                  |
|                    |                                                                                                                     |