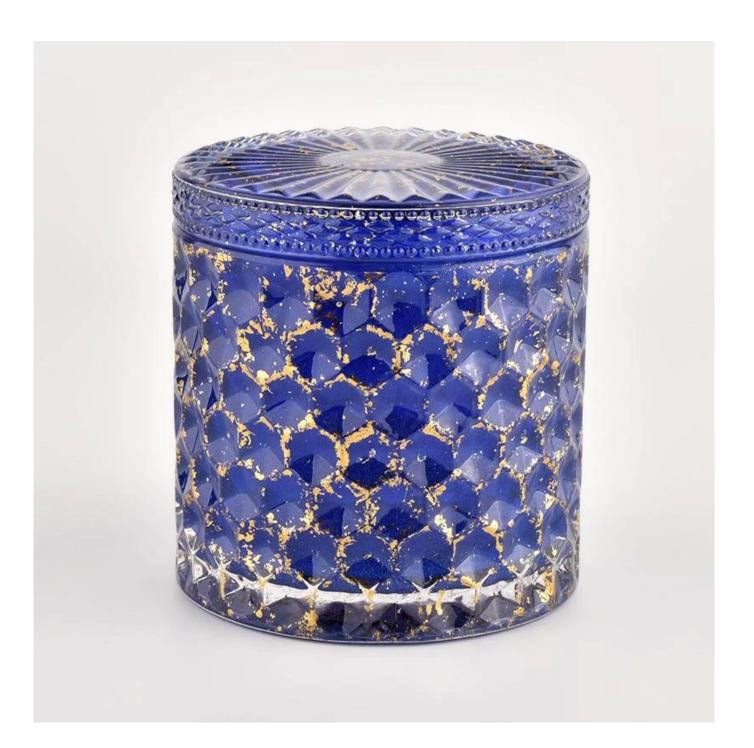

High quality blue home decoration candlestick storage candle glass jar with lid

### product description

| Product name       | High quality blue home decoration candlestick storage candle glass jar with lid                                     |
|--------------------|---------------------------------------------------------------------------------------------------------------------|
| sample time        | <ol> <li>5 days if there is glass shape and size</li> <li>15 days if you need new shapes and sizes glass</li> </ol> |
| Measure            | Item No.:SGHL21112601 Top dia.: 99mm Bottom dia.: 99mm Height: 90mm Capacity: 440ml Weight: 525g                    |
| Packaging          | Normal packaging, individual gift box, PVC box, window box, color box, white box, etc.                              |
| delivery time      | Confirmed within 35 days of the rehearsal and order                                                                 |
| payment expression | 30% deposit by T/T in advance and the remaining amount against the copy of B/L                                      |
| Broadcast          | At sea, air, according to Express and your shipping representative is acceptable                                    |
| Usage event        | Residential culture, wedding decoration, wedding lectures, decorative improvement,                                  |
|                    |                                                                                                                     |