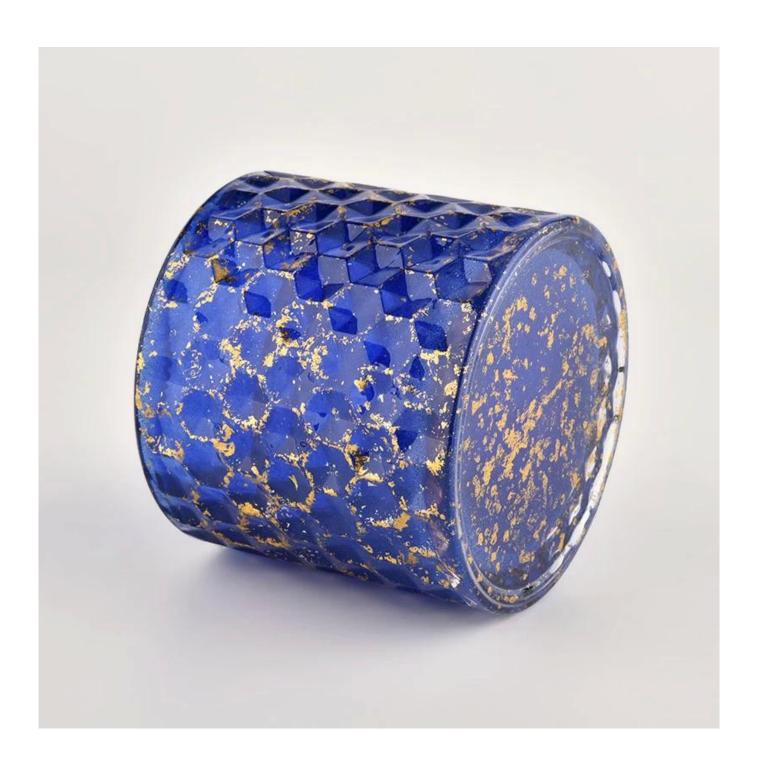

High quality blue home decoration candlestick storage candle glass jar with lid

### product description

| Product name       | High quality blue home decoration candlestick storage candle glass jar with lid                                     |
|--------------------|---------------------------------------------------------------------------------------------------------------------|
| sample time        | <ol> <li>5 days if there is glass shape and size</li> <li>15 days if you need new shapes and sizes glass</li> </ol> |
| Measure            | Item No.:SGHL21112601 Top dia.: 99mm Bottom dia.: 99mm Height: 90mm Capacity: 440ml Weight: 525g                    |
| Packaging          | Normal packaging, individual gift box, PVC box, window box, color box, white box, etc.                              |
| delivery time      | Confirmed within 35 days of the rehearsal and order                                                                 |
| payment expression | 30% deposit by T/T in advance and the remaining amount against the copy of B/L                                      |
| Broadcast          | At sea, air, according to Express and your shipping representative is acceptable                                    |
| Usage event        | Residential culture, wedding decoration, wedding lectures, decorative improvement,                                  |
|                    |                                                                                                                     |