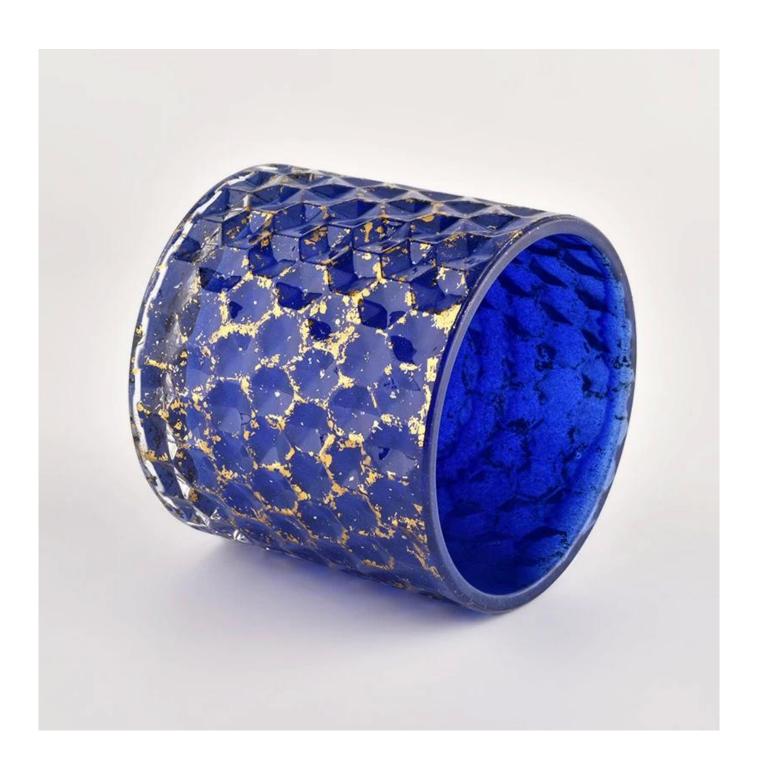

High quality blue home decoration candlestick storage candle glass jar with lid

### product description

| Product name       | High quality blue home decoration candlestick storage candle glass jar with lid                                     |
|--------------------|---------------------------------------------------------------------------------------------------------------------|
| sample time        | <ol> <li>5 days if there is glass shape and size</li> <li>15 days if you need new shapes and sizes glass</li> </ol> |
| Measure            | Item No.:SGHL21112601 Top dia.: 99mm Bottom dia.: 99mm Height: 90mm Capacity: 440ml Weight: 525g                    |
| Packaging          | Normal packaging, individual gift box, PVC box, window box, color box, white box, etc.                              |
| delivery time      | Confirmed within 35 days of the rehearsal and order                                                                 |
| payment expression | 30% deposit by T/T in advance and the remaining amount against the copy of B/L                                      |
| Broadcast          | At sea, air, according to Express and your shipping representative is acceptable                                    |
| Usage event        | Residential culture, wedding decoration, wedding lectures, decorative improvement,                                  |
|                    |                                                                                                                     |