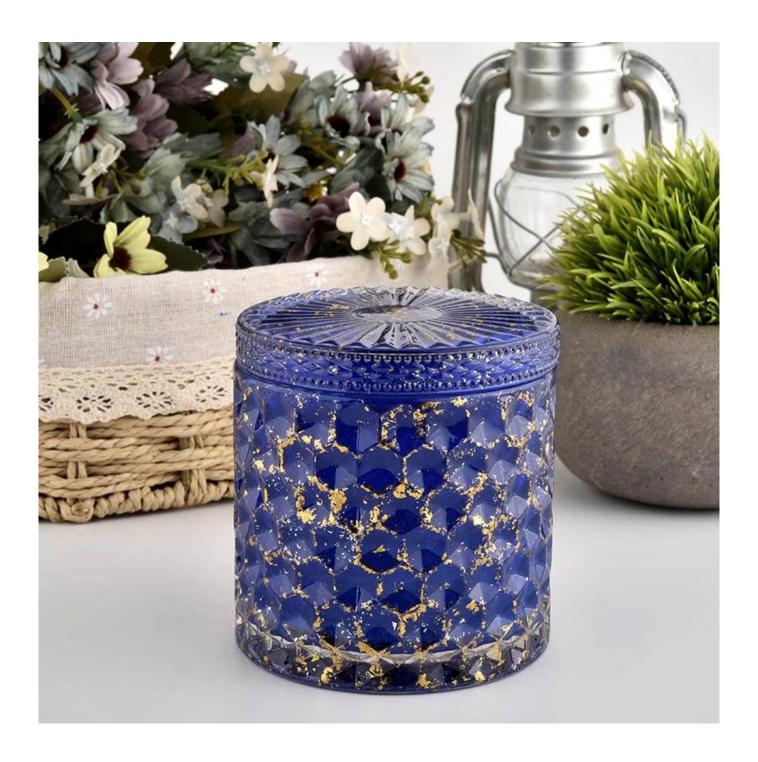

High quality blue home decoration candlestick storage candle glass jar with lid

### product description

| Product name       | High quality blue home decoration candlestick storage candle glass jar with lid                                     |
|--------------------|---------------------------------------------------------------------------------------------------------------------|
| sample time        | <ol> <li>5 days if there is glass shape and size</li> <li>15 days if you need new shapes and sizes glass</li> </ol> |
| Measure            | Item No.:SGHL21112601 Top dia.: 99mm Bottom dia.: 99mm Height: 90mm Capacity: 440ml Weight: 525g                    |
| Packaging          | Normal packaging, individual gift box, PVC box, window box, color box, white box, etc.                              |
| delivery time      | Confirmed within 35 days of the rehearsal and order                                                                 |
| payment expression | 30% deposit by T/T in advance and the remaining amount against the copy of B/L                                      |
| Broadcast          | At sea, air, according to Express and your shipping representative is acceptable                                    |
| Usage event        | Residential culture, wedding decoration, wedding lectures, decorative improvement,                                  |
|                    |                                                                                                                     |