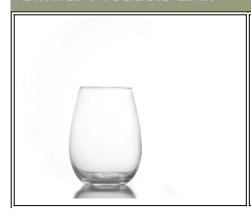

# High quality Champagne flute champagne glass goblet suppliers

| S. C. |                    |                                                                                                                                                                                                                  |
|-------------------------------------------|--------------------|------------------------------------------------------------------------------------------------------------------------------------------------------------------------------------------------------------------|
| Product Details                           |                    |                                                                                                                                                                                                                  |
|                                           | Itme No            | SGLYP15061604                                                                                                                                                                                                    |
|                                           | Size               | 45*55*160mm                                                                                                                                                                                                      |
|                                           | Capacity           | 295ml                                                                                                                                                                                                            |
|                                           | Material           | Hight white glass                                                                                                                                                                                                |
|                                           | Capacity           | 200ml,300ml,400ml,500ml etc is available                                                                                                                                                                         |
|                                           | Sample             | 7days                                                                                                                                                                                                            |
|                                           | Terms of payment   | 30% deposit by T/T in advance and the balance after showing copy of L/C                                                                                                                                          |
|                                           | Certification      | Food Safe, Dish washer test, FDA, LFGB                                                                                                                                                                           |
|                                           | For your<br>choice | 1, Any logo printing on glass body 2, Any color painted, frosted, electroplating, logo laser for the finish 3, Special packing like shrink wrap, color gift box, white box etc 4, Any shape, size meet your need |