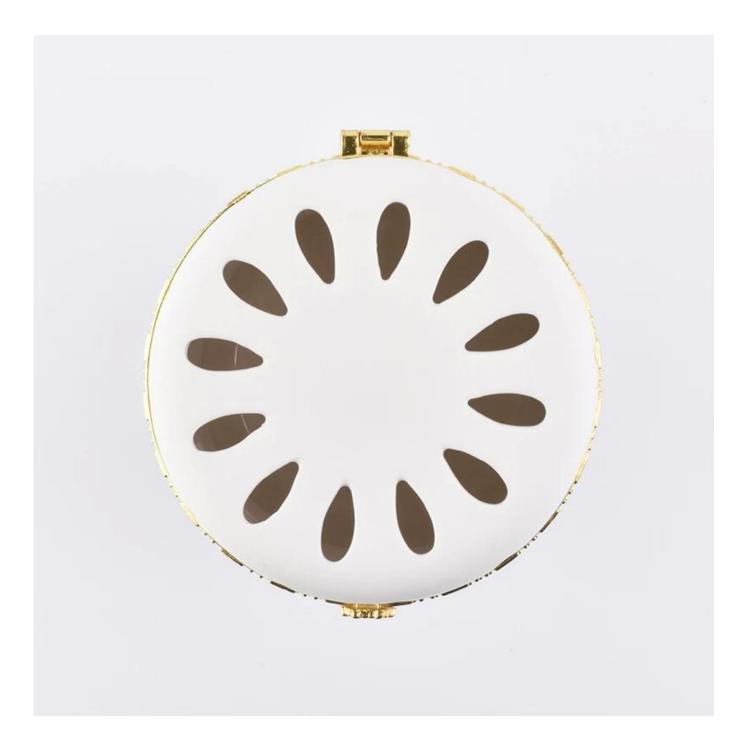

# High end luxury ceramic candle holder with carving decoration

| Element name     | High end luxury ceramic candle holder with carving decoration                                                                                                                                                |
|------------------|--------------------------------------------------------------------------------------------------------------------------------------------------------------------------------------------------------------|
| Capacity         | 10oz 14oz 16oz etc. It's available                                                                                                                                                                           |
| Sampling time    | <ul><li>1.5 days if the shape and size of the products exist</li><li>2.15 days if you need new shape and size of products</li></ul>                                                                          |
| package          | 24pcs / 36pcs / 48pcs regular security packing etc. For export carton with egg divider                                                                                                                       |
| MOQ              | 5000pcs                                                                                                                                                                                                      |
| Delivery time    | Within 35 days after the confirmed order                                                                                                                                                                     |
| Payment terms    | 30% deposit by T / T in advance, the balance after showing the copy of B / L $$                                                                                                                              |
| Product features | <ol> <li>High quality and competitive prices</li> <li>FDA, SGS, LFGB test etc.</li> <li>Eco friendly</li> <li>It is largely focused on weddings, parties, homes, bars, etc.</li> <li>machine made</li> </ol> |