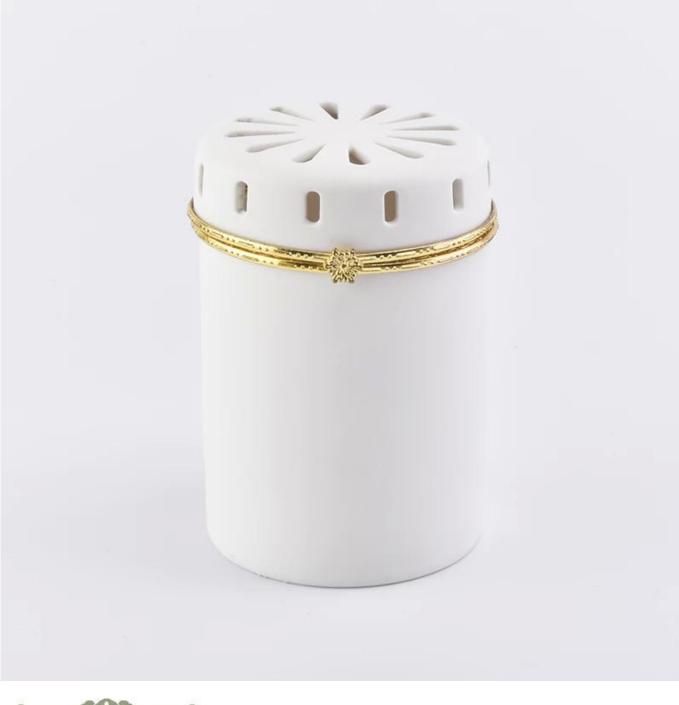

# High end luxury ceramic candle holder with carving decoration

| Element name     | High end luxury ceramic candle holder with carving decoration                                                                                                                                                |
|------------------|--------------------------------------------------------------------------------------------------------------------------------------------------------------------------------------------------------------|
| Capacity         | 10oz 14oz 16oz etc. It's available                                                                                                                                                                           |
| Sampling time    | <ul><li>1.5 days if the shape and size of the products exist</li><li>2.15 days if you need new shape and size of products</li></ul>                                                                          |
| package          | 24pcs / 36pcs / 48pcs regular security packing etc. For export carton with egg divider                                                                                                                       |
| MOQ              | 5000pcs                                                                                                                                                                                                      |
| Delivery time    | Within 35 days after the confirmed order                                                                                                                                                                     |
| Payment terms    | 30% deposit by T / T in advance, the balance after showing the copy of B / L $$                                                                                                                              |
| Product features | <ol> <li>High quality and competitive prices</li> <li>FDA, SGS, LFGB test etc.</li> <li>Eco friendly</li> <li>It is largely focused on weddings, parties, homes, bars, etc.</li> <li>machine made</li> </ol> |