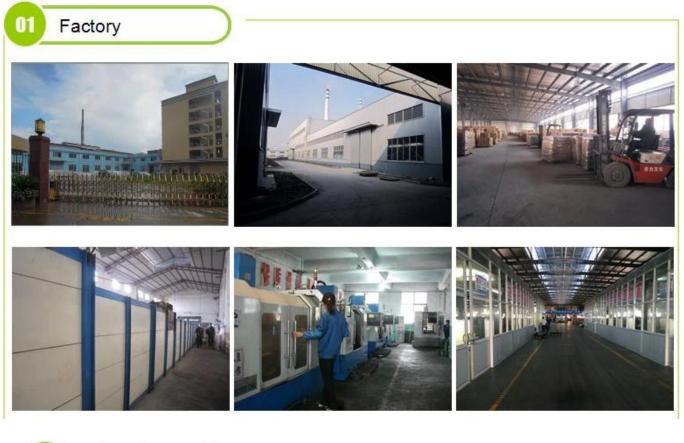

# High end luxury ceramic candle holder with carving decoration

| Element name     | High end luxury ceramic candle holder with carving decoration                                                                                                                                                |
|------------------|--------------------------------------------------------------------------------------------------------------------------------------------------------------------------------------------------------------|
| Capacity         | 10oz 14oz 16oz etc. It's available                                                                                                                                                                           |
| Sampling time    | <ul><li>1.5 days if the shape and size of the products exist</li><li>2.15 days if you need new shape and size of products</li></ul>                                                                          |
| package          | 24pcs / 36pcs / 48pcs regular security packing etc. For export carton with egg divider                                                                                                                       |
| MOQ              | 5000pcs                                                                                                                                                                                                      |
| Delivery time    | Within 35 days after the confirmed order                                                                                                                                                                     |
| Payment terms    | 30% deposit by T / T in advance, the balance after showing the copy of B / L $$                                                                                                                              |
| Product features | <ol> <li>High quality and competitive prices</li> <li>FDA, SGS, LFGB test etc.</li> <li>Eco friendly</li> <li>It is largely focused on weddings, parties, homes, bars, etc.</li> <li>machine made</li> </ol> |