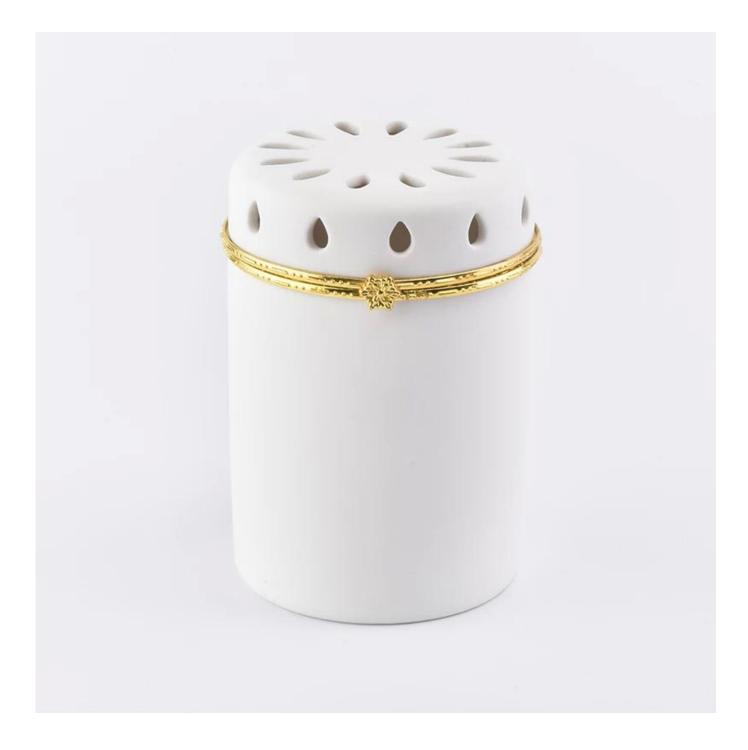

# High end luxury ceramic candle holder with carving decoration

| Element name     | High end luxury ceramic candle holder with carving decoration                                                                                                                                                |
|------------------|--------------------------------------------------------------------------------------------------------------------------------------------------------------------------------------------------------------|
| Capacity         | 10oz 14oz 16oz etc. It's available                                                                                                                                                                           |
| Sampling time    | <ul><li>1.5 days if the shape and size of the products exist</li><li>2.15 days if you need new shape and size of products</li></ul>                                                                          |
| package          | 24pcs / 36pcs / 48pcs regular security packing etc. For export carton with egg divider                                                                                                                       |
| MOQ              | 5000pcs                                                                                                                                                                                                      |
| Delivery time    | Within 35 days after the confirmed order                                                                                                                                                                     |
| Payment terms    | 30% deposit by T / T in advance, the balance after showing the copy of B / L $$                                                                                                                              |
| Product features | <ol> <li>High quality and competitive prices</li> <li>FDA, SGS, LFGB test etc.</li> <li>Eco friendly</li> <li>It is largely focused on weddings, parties, homes, bars, etc.</li> <li>machine made</li> </ol> |