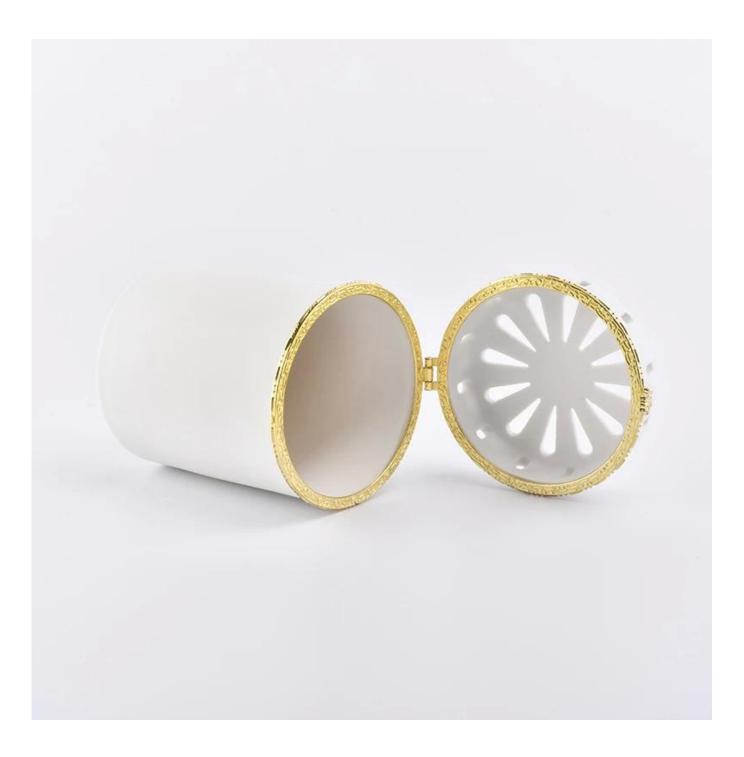

# High end luxury ceramic candle holder with carving decoration

| Element name     | High end luxury ceramic candle holder with carving decoration                                                                                                                                                |
|------------------|--------------------------------------------------------------------------------------------------------------------------------------------------------------------------------------------------------------|
| Capacity         | 10oz 14oz 16oz etc. It's available                                                                                                                                                                           |
| Sampling time    | <ul><li>1.5 days if the shape and size of the products exist</li><li>2.15 days if you need new shape and size of products</li></ul>                                                                          |
| package          | 24pcs / 36pcs / 48pcs regular security packing etc. For export carton with egg divider                                                                                                                       |
| MOQ              | 5000pcs                                                                                                                                                                                                      |
| Delivery time    | Within 35 days after the confirmed order                                                                                                                                                                     |
| Payment terms    | 30% deposit by T / T in advance, the balance after showing the copy of B / L $$                                                                                                                              |
| Product features | <ol> <li>High quality and competitive prices</li> <li>FDA, SGS, LFGB test etc.</li> <li>Eco friendly</li> <li>It is largely focused on weddings, parties, homes, bars, etc.</li> <li>machine made</li> </ol> |