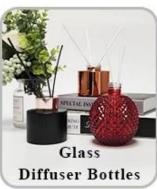

rge-capacity glass candle jar perfectly blends modernity with art. Its surface is meticulously ion-plated with a gradient treatment, showcasing a shimmering semitransparent color that exudes a unique lustrous effect.





The design is simple yet powerful, creating a distinct and elegant atmosphere. Whether used as a candle holder or a standalone decorative piece, it adds an air of sophistication and modernity to any space.





The high-quality glass material ensures an even burn, while also delivering outstanding visual effects, making it an indispensable piece of art for contemporary home living.



Whether lit or displayed as a standalone piece, it brings a warm, inviting atmosphere and modern aesthetic, perfectly complementing a variety of interior styles.

# **MAIN PRODUCTS**















### **Quality Control**

Sunny Glassware follow ANSI/ASQ Z1.4-2008 Quality Control System strictly as following to prevent defective candle holders before delivery.

### \* 4 rounds inspection procedure

- (1). Inspect all raw materials before producing.
- (2). Check the mass produced sample comparing to client's signed sample.
- (3). Inspect semi-products during production
- (4). Check the finish products and the package before and after sending the warehouse.

### \* 6 main check points

- (1). Workmanship appearance
- (2). Quantity
- (3). Style, material, color
- (3). Packing & Loading
- (4). Marking/Label

- (5). Data measurement/function/field test
- (6). Made by skilled workers

# Onsite Inspection Onsite Inspection

**Packaging** 





We have Normal packing, PVC box Window