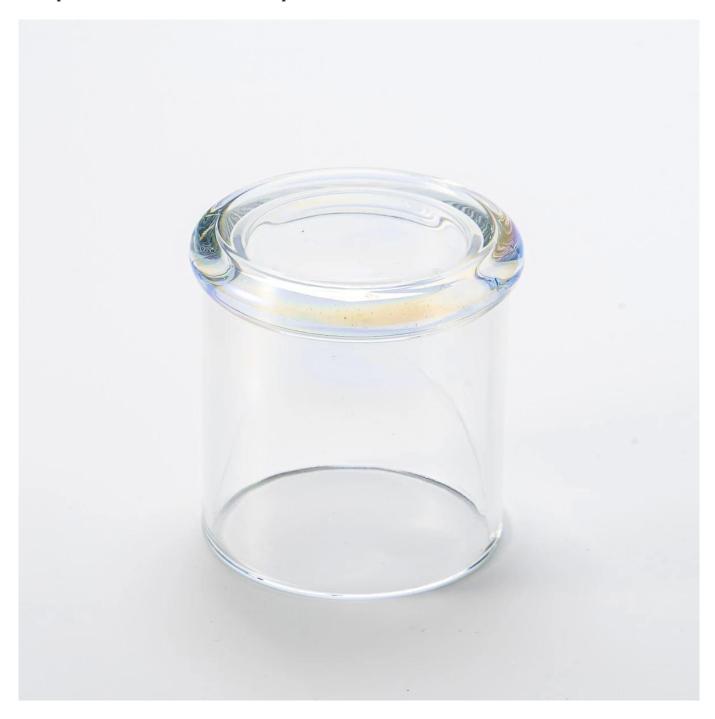

## **Product Pictures**

This 530ml large-capacity glass candle jar perfectly blends modernity with art. Its surface is meticulously ion-plated with a gradient treatment, showcasing a shimmering semitransparent color that exudes a unique lustrous effect.

The design is simple yet powerful, creating a distinct and elegant atmosphere. Whether used as a candle holder or a standalone decorative piece, it adds an air of sophistication and modernity to any space.

The high-quality glass material ensures an even burn, while also delivering outstanding visual effects, making it an indispensable piece of art for contemporary home living.

Whether lit or displayed as a standalone piece, it brings a warm, inviting atmosphere and modern aesthetic, perfectly complementing a variety of interior styles.