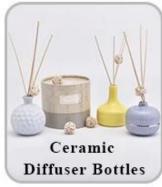

large-capacity glass candle jar perfectly blends modernity with art. Its surface is meticulously ion-plated with a gradient treatment, showcasing a shimmering semitransparent color that exudes a unique lustrous effect.





The design is simple yet powerful, creating a distinct and elegant atmosphere. Whether used as a candle holder or a standalone decorative piece, it adds an air of sophistication and modernity to any space.





The high-quality glass material ensures an even burn, while also delivering outstanding visual effects, making it an indispensable piece of art for contemporary home living.



Whether lit or displayed as a standalone piece, it brings a warm, inviting atmosphere and modern aesthetic, perfectly complementing a variety of interior styles.

# **MAIN PRODUCTS**















### **Quality Control**

Sunny Glassware follow ANSI/ASQ Z1.4-2008 Quality Control System strictly as following to prevent defective candle holders before delivery.

### \* 4 rounds inspection procedure

- (1). Inspect all raw materials before producing.
- (2). Check the mass produced sample comparing to client's signed sample.
- (3). Inspect semi-products during production
- (4). Check the finish products and the package before and after sending the warehouse.

### \* 6 main check points

- (1). Workmanship appearance
- (2). Quantity
- (3). Style, material, color
- (3). Packing & Loading
- (4). Marking/Label

- (5). Data measurement/function/field test
- (6). Made by skilled workers

# Onsite Inspection Onsite Inspection

**Packaging** 





We have Normal packing, PVC box Windo