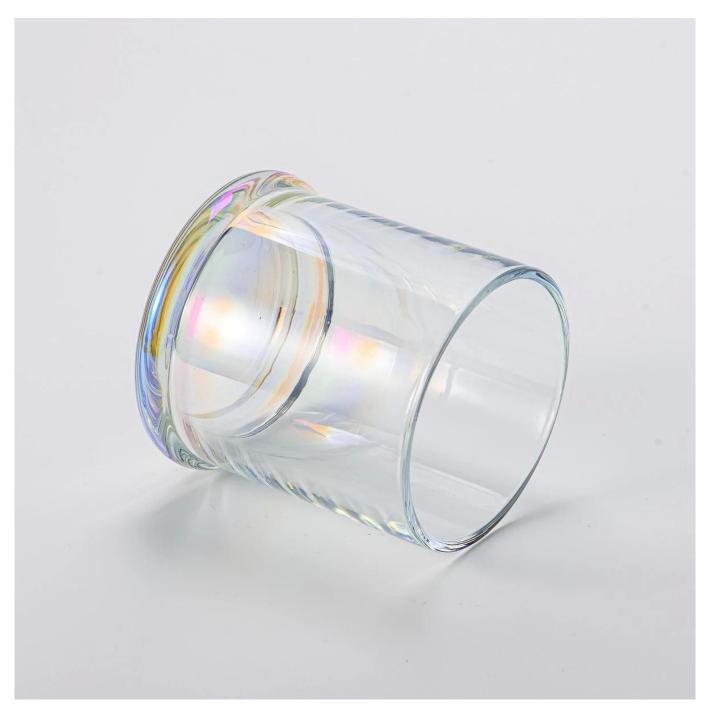

## **Product Pictures**

This 530ml large-capacity glass candle jar perfectly blends modernity with art. Its surface is meticulously ion-plated with a gradient treatment, showcasing a shimmering semitransparent color that exudes a unique lustrous effect.

The design is simple yet powerful, creating a distinct and elegant atmosphere. Whether used as a candle holder or a standalone decorative piece, it adds an air of sophistication and modernity to any space.

The high-quality glass material ensures an even burn, while also delivering outstanding visual effects, making it an indispensable piece of art for contemporary home living.

Whether lit or displayed as a standalone piece, it brings a warm, inviting atmosphere and modern aesthetic, perfectly complementing a variety of interior styles.