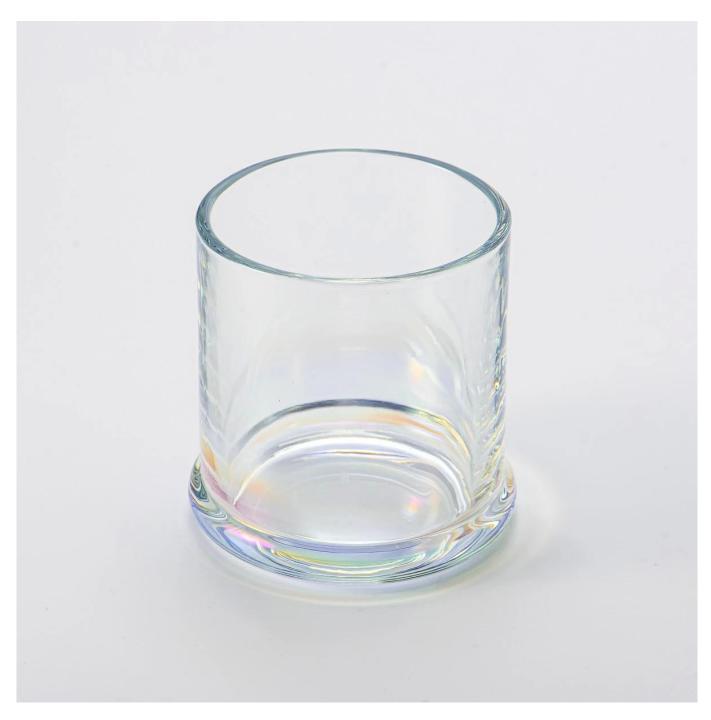

## **Product Pictures**

This 530ml large-capacity glass candle jar perfectly blends modernity with art. Its surface is meticulously ion-plated with a gradient treatment, showcasing a shimmering semitransparent color that exudes a unique lustrous effect.

The design is simple yet powerful, creating a distinct and elegant atmosphere. Whether used as a candle holder or a standalone decorative piece, it adds an air of sophistication and modernity to any space.

The high-quality glass material ensures an even burn, while also delivering outstanding visual effects, making it an indispensable piece of art for contemporary home living.

Whether lit or displayed as a standalone piece, it brings a warm, inviting atmosphere and modern aesthetic, perfectly complementing a variety of interior styles.