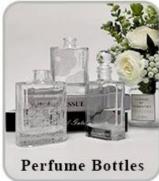

e-capacity glass candle jar perfectly blends modernity with art. Its surface is meticulously ion-plated with a gradient treatment, showcasing a shimmering semitransparent color that exudes a unique lustrous effect.





The design is simple yet powerful, creating a distinct and elegant atmosphere. Whether used as a candle holder or a standalone decorative piece, it adds an air of sophistication and modernity to any space.





The high-quality glass material ensures an even burn, while also delivering outstanding visual effects, making it an indispensable piece of art for contemporary home living.



Whether lit or displayed as a standalone piece, it brings a warm, inviting atmosphere and modern aesthetic, perfectly complementing a variety of interior styles.

# **MAIN PRODUCTS**















### **Quality Control**

Sunny Glassware follow ANSI/ASQ Z1.4-2008 Quality Control System strictly as following to prevent defective candle holders before delivery.

### \* 4 rounds inspection procedure

- (1). Inspect all raw materials before producing.
- (2). Check the mass produced sample comparing to client's signed sample.
- (3). Inspect semi-products during production
- (4). Check the finish products and the package before and after sending the warehouse.

### \* 6 main check points

- (1). Workmanship appearance
- (2). Quantity
- (3). Style, material, color
- (3). Packing & Loading
- (4). Marking/Label

- (5). Data measurement/function/field test
- (6). Made by skilled workers

# Onsite Inspection Onsite Inspection

**Packaging** 





We have Normal packing, PVC box Window bo