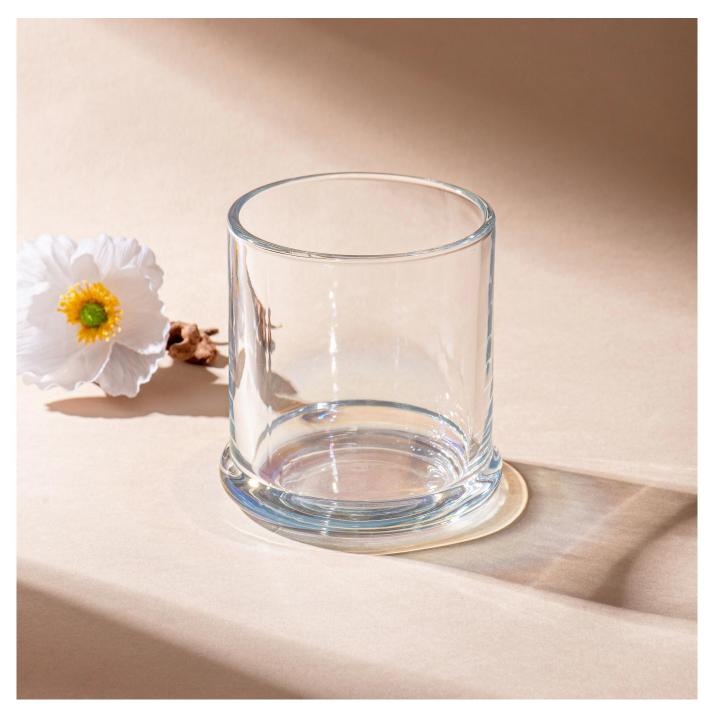

## **Product Pictures**

This 530ml large-capacity glass candle jar perfectly blends modernity with art. Its surface is meticulously ion-plated with a gradient treatment, showcasing a shimmering semitransparent color that exudes a unique lustrous effect.

The design is simple yet powerful, creating a distinct and elegant atmosphere. Whether used as a candle holder or a standalone decorative piece, it adds an air of sophistication and modernity to any space.

The high-quality glass material ensures an even burn, while also delivering outstanding visual effects, making it an indispensable piece of art for contemporary home living.

Whether lit or displayed as a standalone piece, it brings a warm, inviting atmosphere and modern aesthetic, perfectly complementing a variety of interior styles.