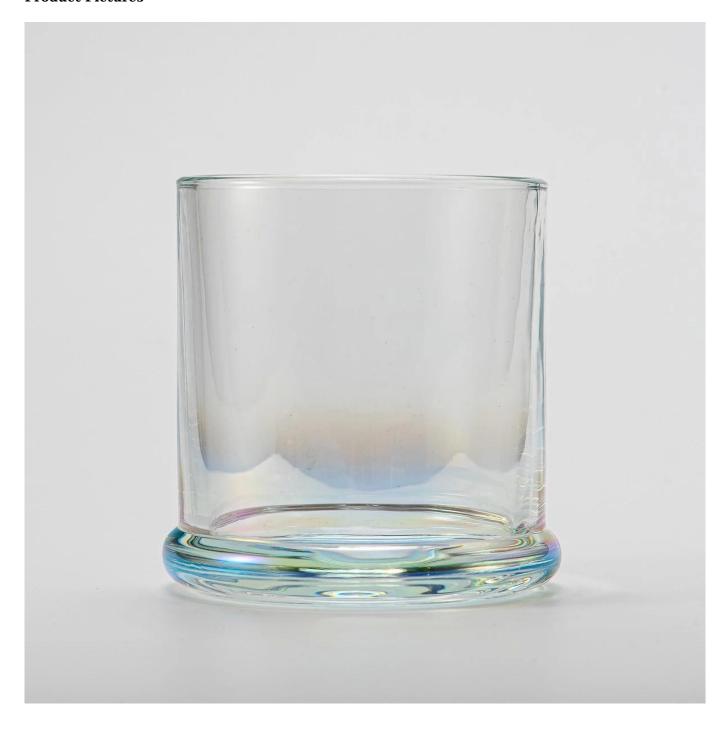

## **Product Pictures**

This 530ml large-capacity glass candle jar perfectly blends modernity with art. Its surface is meticulously ion-plated with a gradient treatment, showcasing a shimmering semitransparent color that exudes a unique lustrous effect.

The design is simple yet powerful, creating a distinct and elegant atmosphere. Whether used as a candle holder or a standalone decorative piece, it adds an air of sophistication and modernity to any space.

The high-quality glass material ensures an even burn, while also delivering outstanding visual effects, making it an indispensable piece of art for contemporary home living.

Whether lit or displayed as a standalone piece, it brings a warm, inviting atmosphere and modern aesthetic, perfectly complementing a variety of interior styles.