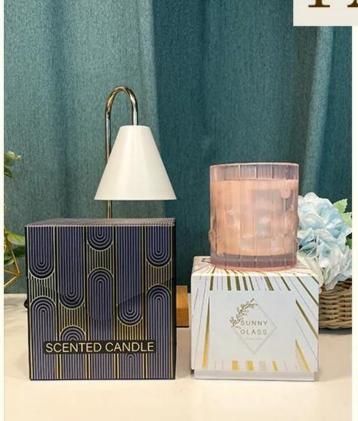

## **Product Pictures**

This 530ml large-capacity glass candle jar perfectly blends modernity with art. Its surface is meticulously ion-plated with a gradient treatment, showcasing a shimmering semitransparent color that exudes a unique lustrous effect.

The design is simple yet powerful, creating a distinct and elegant atmosphere. Whether used as a candle holder or a standalone decorative piece, it adds an air of sophistication and modernity to any space.

The high-quality glass material ensures an even burn, while also delivering outstanding visual effects, making it an indispensable piece of art for contemporary home living.

Whether lit or displayed as a standalone piece, it brings a warm, inviting atmosphere and modern aesthetic, perfectly complementing a variety of interior styles.