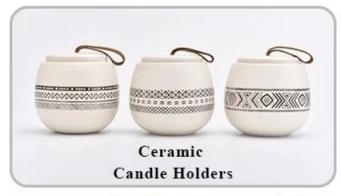

l large-capacity glass candle jar perfectly blends modernity with art. Its surface is meticulously ion-plated with a gradient treatment, showcasing a shimmering semitransparent color that exudes a unique lustrous effect.





The design is simple yet powerful, creating a distinct and elegant atmosphere. Whether used as a candle holder or a standalone decorative piece, it adds an air of sophistication and modernity to any space.





The high-quality glass material ensures an even burn, while also delivering outstanding visual effects, making it an indispensable piece of art for contemporary home living.



Whether lit or displayed as a standalone piece, it brings a warm, inviting atmosphere and modern aesthetic, perfectly complementing a variety of interior styles.

# **MAIN PRODUCTS**















### **Quality Control**

Sunny Glassware follow ANSI/ASQ Z1.4-2008 Quality Control System strictly as following to prevent defective candle holders before delivery.

### \* 4 rounds inspection procedure

- (1). Inspect all raw materials before producing.
- (2). Check the mass produced sample comparing to client's signed sample.
- (3). Inspect semi-products during production
- (4). Check the finish products and the package before and after sending the warehouse.

### \* 6 main check points

- (1). Workmanship appearance
- (2). Quantity
- (3). Style, material, color
- (3). Packing & Loading
- (4). Marking/Label

- (5). Data measurement/function/field test
- (6). Made by skilled workers

# Onsite Inspection Onsite Inspection

**Packaging** 





We have Normal packing, PVC box Win