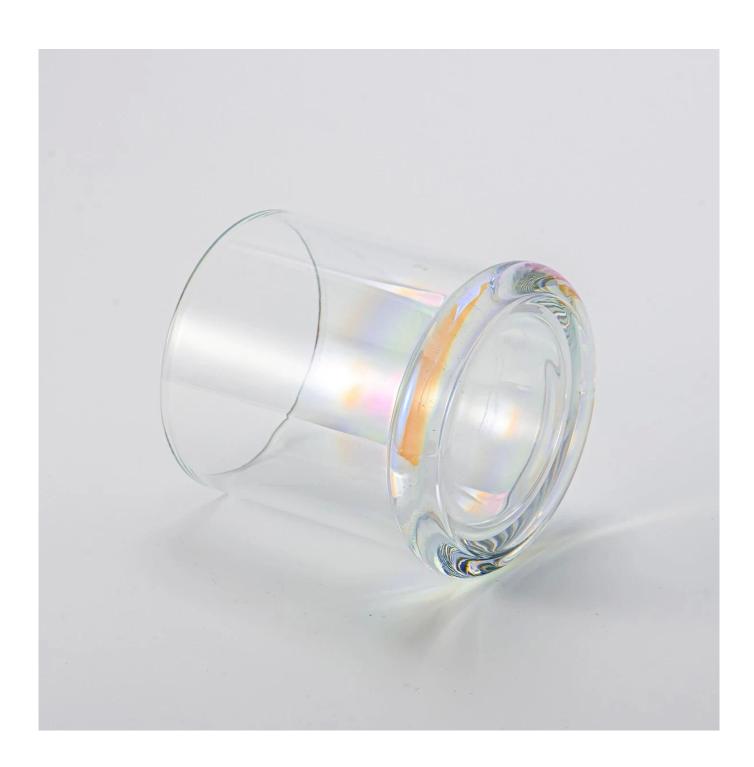

## **Product Pictures**

This 530ml large-capacity glass candle jar perfectly blends modernity with art. Its surface is meticulously ion-plated with a gradient treatment, showcasing a shimmering semitransparent color that exudes a unique lustrous effect.

The design is simple yet powerful, creating a distinct and elegant atmosphere. Whether used as a candle holder or a standalone decorative piece, it adds an air of sophistication and modernity to any space.

The high-quality glass material ensures an even burn, while also delivering outstanding visual effects, making it an indispensable piece of art for contemporary home living.

Whether lit or displayed as a standalone piece, it brings a warm, inviting atmosphere and modern aesthetic, perfectly complementing a variety of interior styles.