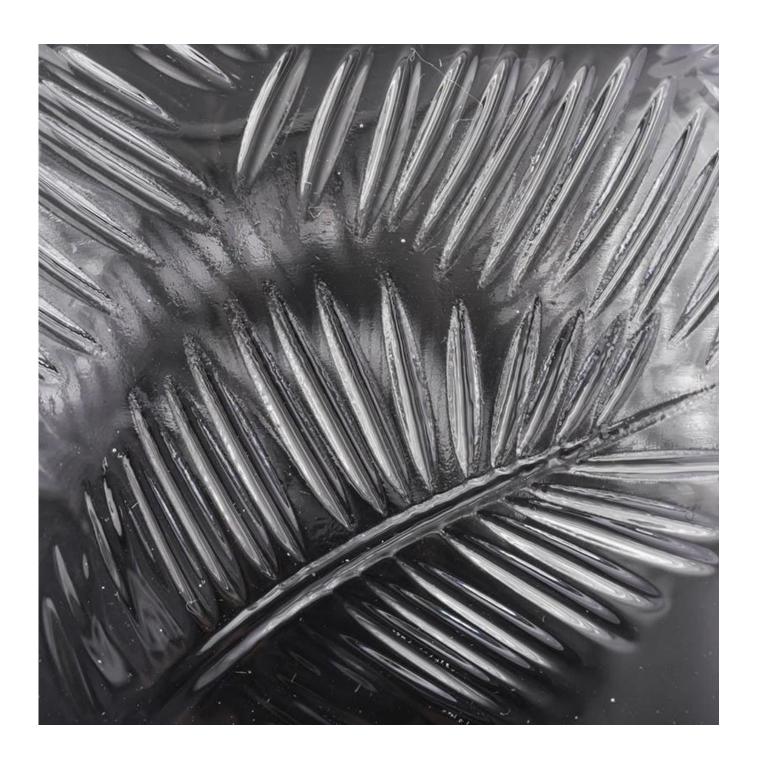

## High end crystal clear glass candle jar 8oz

| Element name     | High end crystal clear glass candle jar 8oz                                                                                                                                                                                                                |
|------------------|------------------------------------------------------------------------------------------------------------------------------------------------------------------------------------------------------------------------------------------------------------|
| Object number.   | SGHX19051401                                                                                                                                                                                                                                               |
| Specification    | Top dia: 78mm Bottom dia: 78mm Height: 88mm Weight: 360g Capacity: 256ml  Material: high white glass Manufacturing: machine made Sampling time: 5 ~ 7 days after confirmation  Other sizes: 5 ounces / 8 ounces / 10 ounces / 16 ounces are also available |
| Capacity         | 10oz 14oz 16oz etc. It's available                                                                                                                                                                                                                         |
| Sampling time    | 1.5 days if the shape and size of the products exist 2.15 days if you need new shape and size of the products                                                                                                                                              |
| Packaging        | 24pcs / 36pcs / 48pcs regular safety packing and so on For export carton with egg divider                                                                                                                                                                  |
| MOQ              | 5000pcs                                                                                                                                                                                                                                                    |
| Delivery time    | Within 35 days after the order confirmed                                                                                                                                                                                                                   |
| Payment terms    | 30% deposit by T / T in advance, the balance after showing the copy of B / L $$                                                                                                                                                                            |
| Product features | <ol> <li>High quality and competitive prices</li> <li>Testing FDA, SGS, LFGB etc.</li> <li>Eco Friendly</li> <li>It is widely aimed at Wedding, party, home, bars etc.</li> <li>Machine made</li> </ol>                                                    |