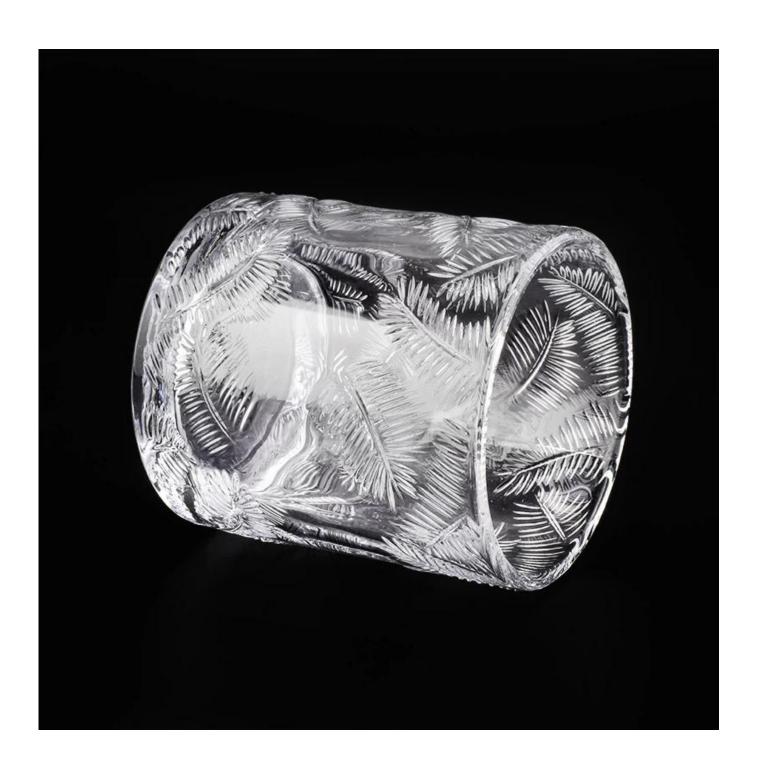

## High end crystal clear glass candle jar 8oz

| Element name     | High end crystal clear glass candle jar 8oz                                                                                                                                                                                                                |
|------------------|------------------------------------------------------------------------------------------------------------------------------------------------------------------------------------------------------------------------------------------------------------|
| Object number.   | SGHX19051401                                                                                                                                                                                                                                               |
| Specification    | Top dia: 78mm Bottom dia: 78mm Height: 88mm Weight: 360g Capacity: 256ml  Material: high white glass Manufacturing: machine made Sampling time: 5 ~ 7 days after confirmation  Other sizes: 5 ounces / 8 ounces / 10 ounces / 16 ounces are also available |
| Capacity         | 10oz 14oz 16oz etc. It's available                                                                                                                                                                                                                         |
| Sampling time    | 1.5 days if the shape and size of the products exist 2.15 days if you need new shape and size of the products                                                                                                                                              |
| Packaging        | 24pcs / 36pcs / 48pcs regular safety packing and so on For export carton with egg divider                                                                                                                                                                  |
| MOQ              | 5000pcs                                                                                                                                                                                                                                                    |
| Delivery time    | Within 35 days after the order confirmed                                                                                                                                                                                                                   |
| Payment terms    | 30% deposit by T / T in advance, the balance after showing the copy of B / L $$                                                                                                                                                                            |
| Product features | <ol> <li>High quality and competitive prices</li> <li>Testing FDA, SGS, LFGB etc.</li> <li>Eco Friendly</li> <li>It is widely aimed at Wedding, party, home, bars etc.</li> <li>Machine made</li> </ol>                                                    |