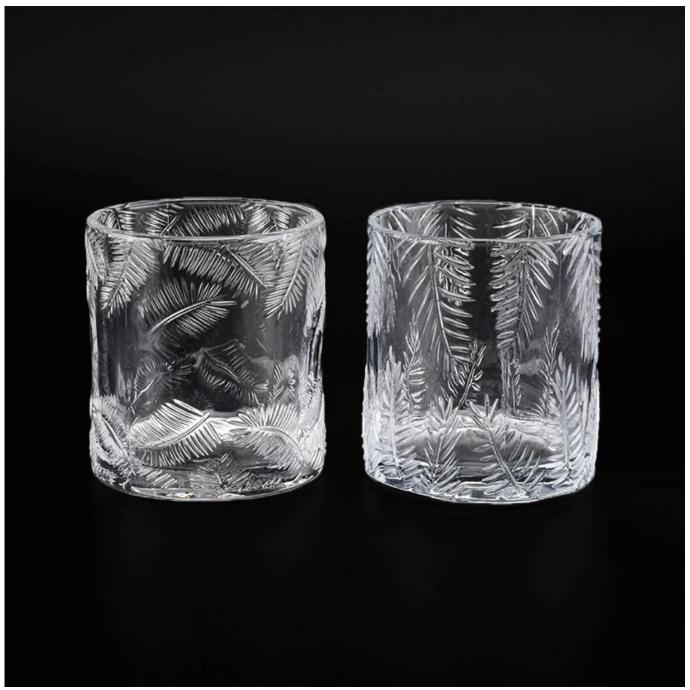

## High end crystal clear glass candle jar 8oz

| Element name     | High end crystal clear glass candle jar 8oz                                                                                                                                                                                                                |
|------------------|------------------------------------------------------------------------------------------------------------------------------------------------------------------------------------------------------------------------------------------------------------|
| Object number.   | SGHX19051401                                                                                                                                                                                                                                               |
| Specification    | Top dia: 78mm Bottom dia: 78mm Height: 88mm Weight: 360g Capacity: 256ml  Material: high white glass Manufacturing: machine made Sampling time: 5 ~ 7 days after confirmation  Other sizes: 5 ounces / 8 ounces / 10 ounces / 16 ounces are also available |
| Capacity         | 10oz 14oz 16oz etc. It's available                                                                                                                                                                                                                         |
| Sampling time    | 1.5 days if the shape and size of the products exist 2.15 days if you need new shape and size of the products                                                                                                                                              |
| Packaging        | 24pcs / 36pcs / 48pcs regular safety packing and so on For export carton with egg divider                                                                                                                                                                  |
| MOQ              | 5000pcs                                                                                                                                                                                                                                                    |
| Delivery time    | Within 35 days after the order confirmed                                                                                                                                                                                                                   |
| Payment terms    | 30% deposit by T / T in advance, the balance after showing the copy of B / L $$                                                                                                                                                                            |
| Product features | <ol> <li>High quality and competitive prices</li> <li>Testing FDA, SGS, LFGB etc.</li> <li>Eco Friendly</li> <li>It is widely aimed at Wedding, party, home, bars etc.</li> <li>Machine made</li> </ol>                                                    |