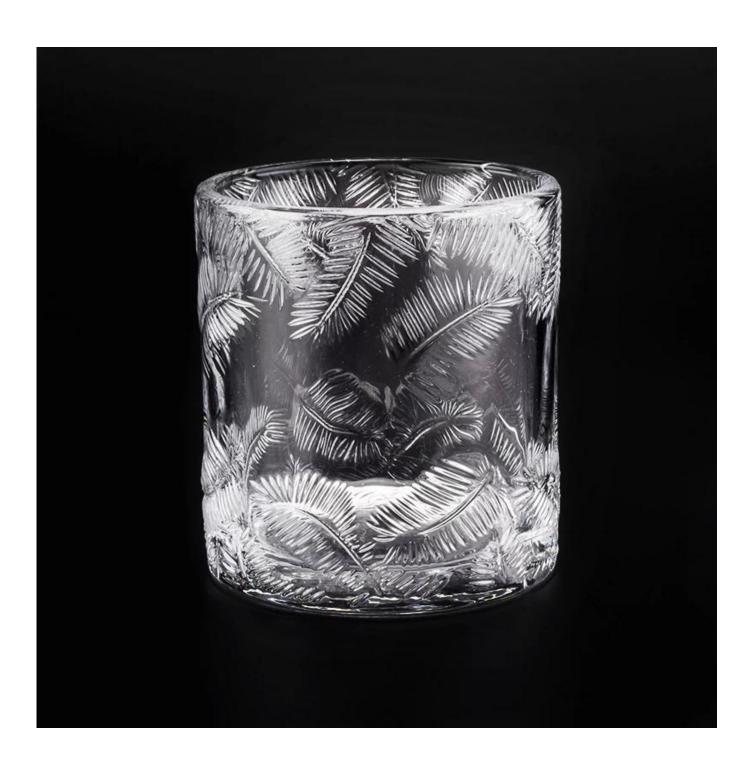

## High end crystal clear glass candle jar 8oz

| Element name     | High end crystal clear glass candle jar 8oz                                                                                                                                                                                                                |
|------------------|------------------------------------------------------------------------------------------------------------------------------------------------------------------------------------------------------------------------------------------------------------|
| Object number.   | SGHX19051401                                                                                                                                                                                                                                               |
| Specification    | Top dia: 78mm Bottom dia: 78mm Height: 88mm Weight: 360g Capacity: 256ml  Material: high white glass Manufacturing: machine made Sampling time: 5 ~ 7 days after confirmation  Other sizes: 5 ounces / 8 ounces / 10 ounces / 16 ounces are also available |
| Capacity         | 10oz 14oz 16oz etc. It's available                                                                                                                                                                                                                         |
| Sampling time    | 1.5 days if the shape and size of the products exist 2.15 days if you need new shape and size of the products                                                                                                                                              |
| Packaging        | 24pcs / 36pcs / 48pcs regular safety packing and so on For export carton with egg divider                                                                                                                                                                  |
| MOQ              | 5000pcs                                                                                                                                                                                                                                                    |
| Delivery time    | Within 35 days after the order confirmed                                                                                                                                                                                                                   |
| Payment terms    | 30% deposit by T / T in advance, the balance after showing the copy of B / L $$                                                                                                                                                                            |
| Product features | <ol> <li>High quality and competitive prices</li> <li>Testing FDA, SGS, LFGB etc.</li> <li>Eco Friendly</li> <li>It is widely aimed at Wedding, party, home, bars etc.</li> <li>Machine made</li> </ol>                                                    |