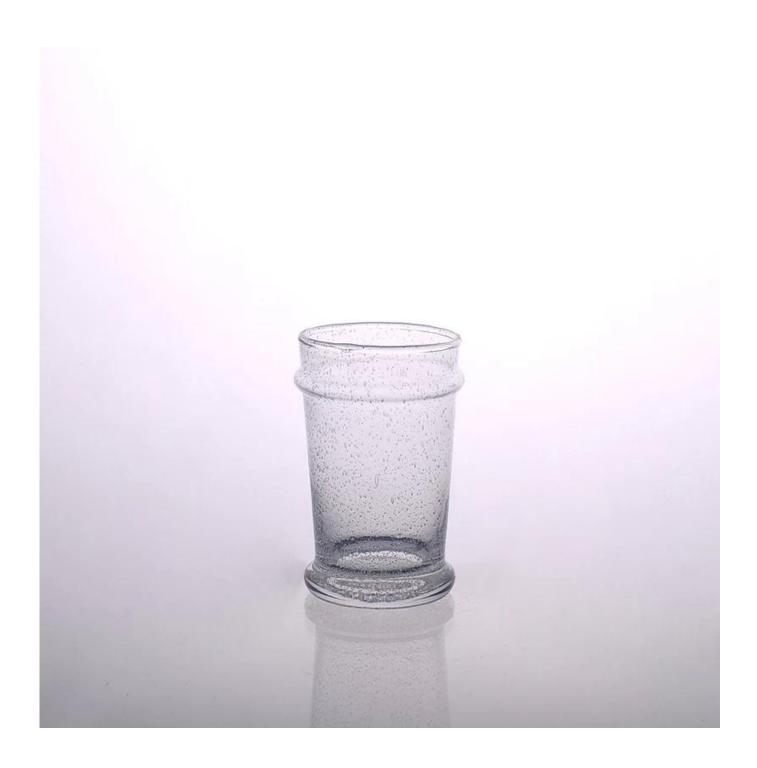

Every day is sunny day

colored glass candle cup

decoration glass candle holder

clear candlestick glass

Factory Show

Every day is sunny day