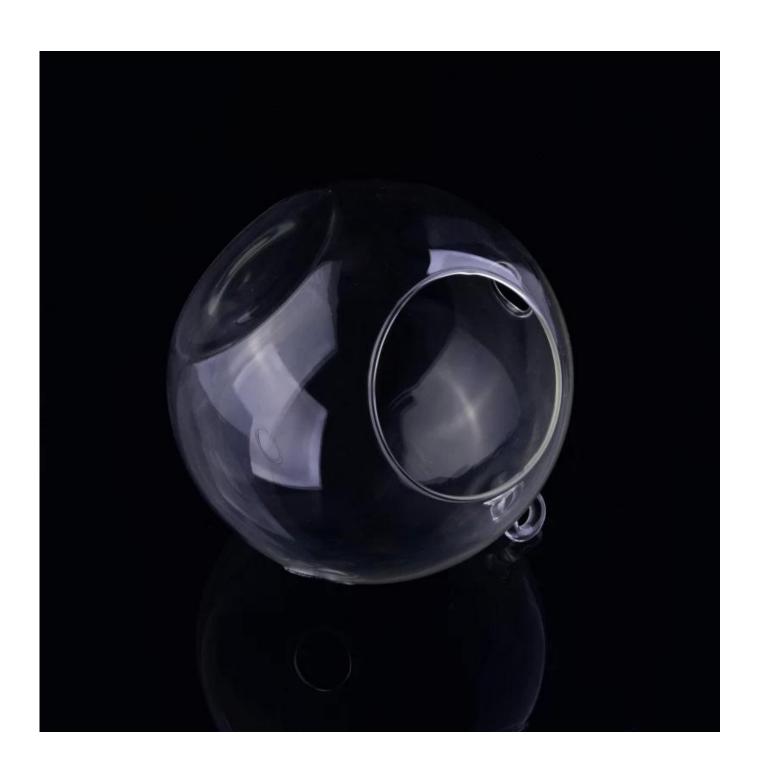

## High borosilicate glass vase Suspension candlestick hang candle holder

| Element name     | High borosilicate glass vase Suspension candlestick hang candle holder                                                                                                                                      |
|------------------|-------------------------------------------------------------------------------------------------------------------------------------------------------------------------------------------------------------|
| Item number      | SGDS16103106                                                                                                                                                                                                |
| Cut it           | Max dia dia:11.6cm<br>Height:12.7cm<br>Weight:96g                                                                                                                                                           |
| Capacity         | 10oz 14oz 16oz etc. It's available                                                                                                                                                                          |
| Sampling time    | <ul><li>1.5 days if the shape and size of the products exist</li><li>2.15 days if you need new shape and size of the products</li></ul>                                                                     |
| package          | 24pcs / 36pcs / 48pcs security regular packing and so on. For export carton with egg divider                                                                                                                |
| MOQ              | 3000pcs                                                                                                                                                                                                     |
| Delivery time    | Within 35 days after the order confirmed                                                                                                                                                                    |
| Payment terms    | 30% deposit by T / T in advance, the balance after showing the copy of B / L $$                                                                                                                             |
| Product features | <ol> <li>High quality and competitive prices</li> <li>Test of FDA, SGS, LFGB etc.</li> <li>Eco friendly</li> <li>It is widely aimed at weddings, parties, home, bars, etc.</li> <li>machine made</li> </ol> |