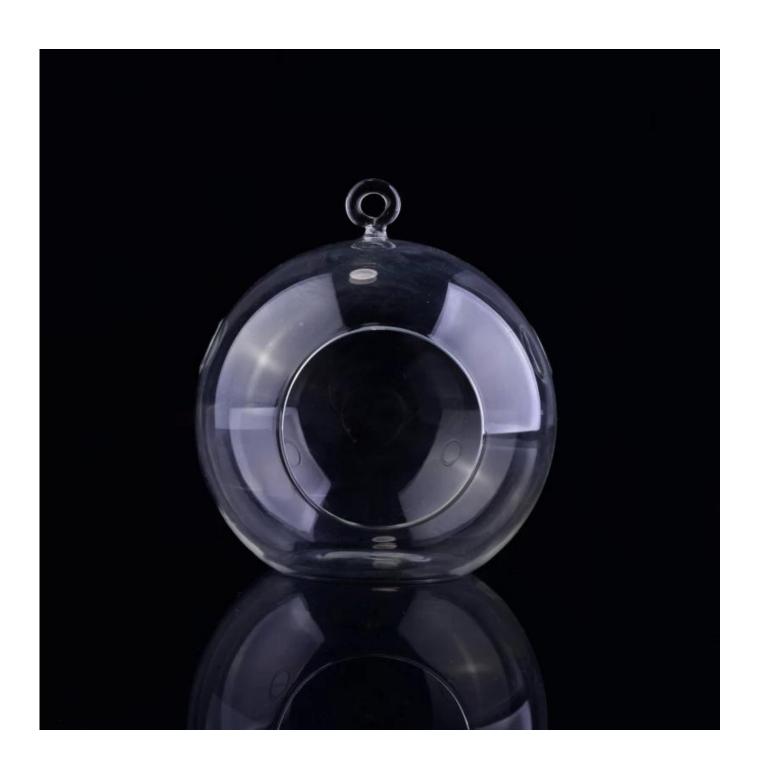

## High borosilicate glass vase Suspension candlestick hang candle holder

| Element name     | High borosilicate glass vase Suspension candlestick hang candle holder                                                                                                                                      |
|------------------|-------------------------------------------------------------------------------------------------------------------------------------------------------------------------------------------------------------|
| Item number      | SGDS16103106                                                                                                                                                                                                |
| Cut it           | Max dia dia:11.6cm<br>Height:12.7cm<br>Weight:96g                                                                                                                                                           |
| Capacity         | 10oz 14oz 16oz etc. It's available                                                                                                                                                                          |
| Sampling time    | <ul><li>1.5 days if the shape and size of the products exist</li><li>2.15 days if you need new shape and size of the products</li></ul>                                                                     |
| package          | 24pcs / 36pcs / 48pcs security regular packing and so on. For export carton with egg divider                                                                                                                |
| MOQ              | 3000pcs                                                                                                                                                                                                     |
| Delivery time    | Within 35 days after the order confirmed                                                                                                                                                                    |
| Payment terms    | 30% deposit by T / T in advance, the balance after showing the copy of B / L $$                                                                                                                             |
| Product features | <ol> <li>High quality and competitive prices</li> <li>Test of FDA, SGS, LFGB etc.</li> <li>Eco friendly</li> <li>It is widely aimed at weddings, parties, home, bars, etc.</li> <li>machine made</li> </ol> |