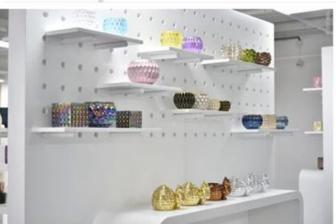

## High borosilicate glass vase Suspension candlestick hang candle holder

| Element name     | High borosilicate glass vase Suspension candlestick hang candle holder                                                                                                                                      |
|------------------|-------------------------------------------------------------------------------------------------------------------------------------------------------------------------------------------------------------|
| Item number      | SGDS16103106                                                                                                                                                                                                |
| Cut it           | Max dia dia:11.6cm<br>Height:12.7cm<br>Weight:96g                                                                                                                                                           |
| Capacity         | 10oz 14oz 16oz etc. It's available                                                                                                                                                                          |
| Sampling time    | <ul><li>1.5 days if the shape and size of the products exist</li><li>2.15 days if you need new shape and size of the products</li></ul>                                                                     |
| package          | 24pcs / 36pcs / 48pcs security regular packing and so on. For export carton with egg divider                                                                                                                |
| MOQ              | 3000pcs                                                                                                                                                                                                     |
| Delivery time    | Within 35 days after the order confirmed                                                                                                                                                                    |
| Payment terms    | 30% deposit by T / T in advance, the balance after showing the copy of B / L $$                                                                                                                             |
| Product features | <ol> <li>High quality and competitive prices</li> <li>Test of FDA, SGS, LFGB etc.</li> <li>Eco friendly</li> <li>It is widely aimed at weddings, parties, home, bars, etc.</li> <li>machine made</li> </ol> |