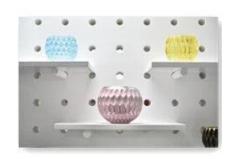

## High borosilicate glass vase Suspension candlestick hang candle holder

| Element name     | High borosilicate glass vase Suspension candlestick hang candle holder                                                                                                                                      |
|------------------|-------------------------------------------------------------------------------------------------------------------------------------------------------------------------------------------------------------|
| Item number      | SGDS16103106                                                                                                                                                                                                |
| Cut it           | Max dia dia:11.6cm<br>Height:12.7cm<br>Weight:96g                                                                                                                                                           |
| Capacity         | 10oz 14oz 16oz etc. It's available                                                                                                                                                                          |
| Sampling time    | <ul><li>1.5 days if the shape and size of the products exist</li><li>2.15 days if you need new shape and size of the products</li></ul>                                                                     |
| package          | 24pcs / 36pcs / 48pcs security regular packing and so on. For export carton with egg divider                                                                                                                |
| MOQ              | 3000pcs                                                                                                                                                                                                     |
| Delivery time    | Within 35 days after the order confirmed                                                                                                                                                                    |
| Payment terms    | 30% deposit by T / T in advance, the balance after showing the copy of B / L $$                                                                                                                             |
| Product features | <ol> <li>High quality and competitive prices</li> <li>Test of FDA, SGS, LFGB etc.</li> <li>Eco friendly</li> <li>It is widely aimed at weddings, parties, home, bars, etc.</li> <li>machine made</li> </ol> |