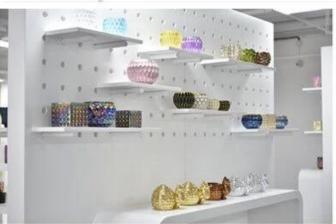

## High borosilicate glass vase Suspension candlestick hang candle holder

| Element name     | High borosilicate glass vase Suspension candlestick hang candle holder                                                                                                                                      |
|------------------|-------------------------------------------------------------------------------------------------------------------------------------------------------------------------------------------------------------|
| Item number      | SGDS16103106                                                                                                                                                                                                |
| Cut it           | Max dia dia:11.6cm<br>Height:12.7cm<br>Weight:96g                                                                                                                                                           |
| Capacity         | 10oz 14oz 16oz etc. It's available                                                                                                                                                                          |
| Sampling time    | <ul><li>1.5 days if the shape and size of the products exist</li><li>2.15 days if you need new shape and size of the products</li></ul>                                                                     |
| package          | 24pcs / 36pcs / 48pcs security regular packing and so on. For export carton with egg divider                                                                                                                |
| MOQ              | 3000pcs                                                                                                                                                                                                     |
| Delivery time    | Within 35 days after the order confirmed                                                                                                                                                                    |
| Payment terms    | 30% deposit by T / T in advance, the balance after showing the copy of B / L $$                                                                                                                             |
| Product features | <ol> <li>High quality and competitive prices</li> <li>Test of FDA, SGS, LFGB etc.</li> <li>Eco friendly</li> <li>It is widely aimed at weddings, parties, home, bars, etc.</li> <li>machine made</li> </ol> |