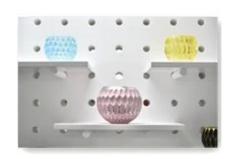

## High borosilicate glass vase Suspension candlestick hang candle holder

| Element name     | High borosilicate glass vase Suspension candlestick hang candle holder                                                                                                                                      |
|------------------|-------------------------------------------------------------------------------------------------------------------------------------------------------------------------------------------------------------|
| Item number      | SGDS16103106                                                                                                                                                                                                |
| Cut it           | Max dia dia:11.6cm<br>Height:12.7cm<br>Weight:96g                                                                                                                                                           |
| Capacity         | 10oz 14oz 16oz etc. It's available                                                                                                                                                                          |
| Sampling time    | <ul><li>1.5 days if the shape and size of the products exist</li><li>2.15 days if you need new shape and size of the products</li></ul>                                                                     |
| package          | 24pcs / 36pcs / 48pcs security regular packing and so on. For export carton with egg divider                                                                                                                |
| MOQ              | 3000pcs                                                                                                                                                                                                     |
| Delivery time    | Within 35 days after the order confirmed                                                                                                                                                                    |
| Payment terms    | 30% deposit by T / T in advance, the balance after showing the copy of B / L $$                                                                                                                             |
| Product features | <ol> <li>High quality and competitive prices</li> <li>Test of FDA, SGS, LFGB etc.</li> <li>Eco friendly</li> <li>It is widely aimed at weddings, parties, home, bars, etc.</li> <li>machine made</li> </ol> |