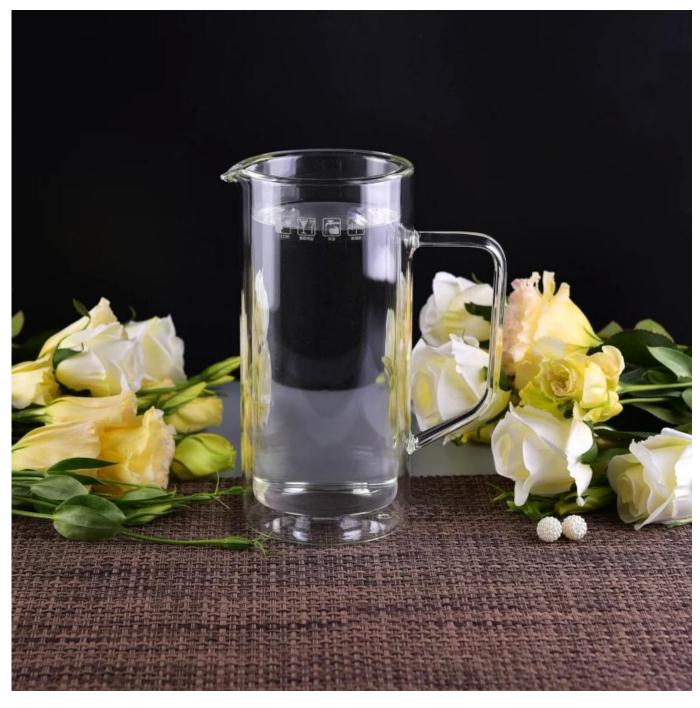

## High borosilicate glass mugs water jugs with handle and lid strong quantity

| Element name     | High borosilicate glass mugs water jugs with handle and lid strong quantity                                                                                                                                 |
|------------------|-------------------------------------------------------------------------------------------------------------------------------------------------------------------------------------------------------------|
| Item number      | SGDS17010502                                                                                                                                                                                                |
| Cut it           | Top dia: 100mm<br>Bottom dia: 100mm<br>Height: 214mm<br>Weight: 650g<br>Capacity: 990ml                                                                                                                     |
| Capacity         | 10oz 14oz 16oz etc. It's available                                                                                                                                                                          |
| Sampling time    | <ul><li>1.5 days if the shape and size of the products exist</li><li>2.15 days if you need new shape and size of the products</li></ul>                                                                     |
| package          | 24pcs / 36pcs / 48pcs security regular packing and so on. For export carton with egg divider                                                                                                                |
| MOQ              | 3000pcs                                                                                                                                                                                                     |
| Delivery time    | Within 35 days after the order confirmed                                                                                                                                                                    |
| Payment terms    | 30% deposit by T / T in advance, the balance after showing the copy of B / L $$                                                                                                                             |
| Product features | <ol> <li>High quality and competitive prices</li> <li>Test of FDA, SGS, LFGB etc.</li> <li>Eco friendly</li> <li>It is widely aimed at weddings, parties, home, bars, etc.</li> <li>machine made</li> </ol> |