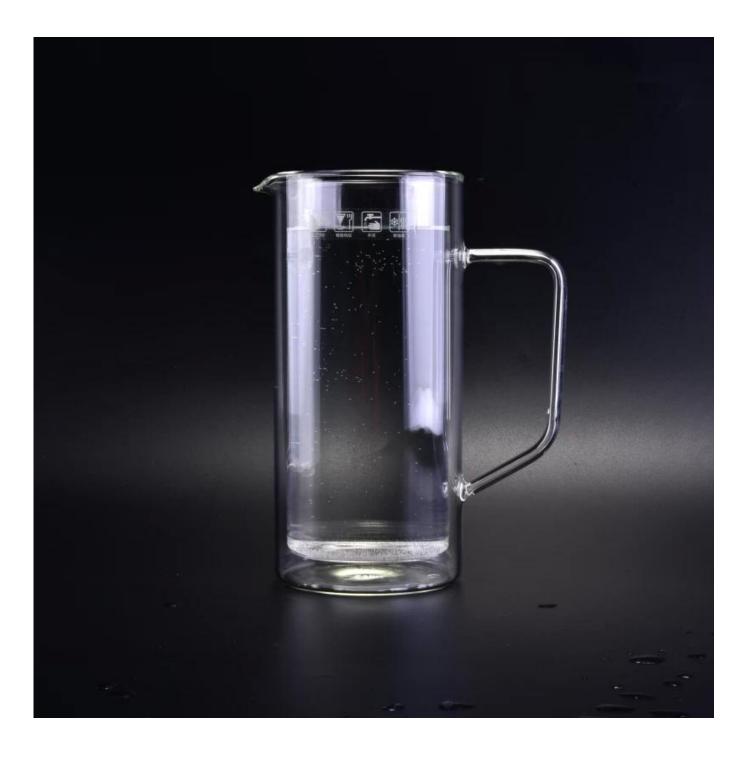

## High borosilicate glass mugs water jugs with handle and lid strong quantity

| Element name     | High borosilicate glass mugs water jugs with handle and lid strong quantity                                                                                                                                 |
|------------------|-------------------------------------------------------------------------------------------------------------------------------------------------------------------------------------------------------------|
| Item number      | SGDS17010502                                                                                                                                                                                                |
| Cut it           | Top dia: 100mm<br>Bottom dia: 100mm<br>Height: 214mm<br>Weight: 650g<br>Capacity: 990ml                                                                                                                     |
| Capacity         | 10oz 14oz 16oz etc. It's available                                                                                                                                                                          |
| Sampling time    | <ul><li>1.5 days if the shape and size of the products exist</li><li>2.15 days if you need new shape and size of the products</li></ul>                                                                     |
| package          | 24pcs / 36pcs / 48pcs security regular packing and so on. For export carton with egg divider                                                                                                                |
| MOQ              | 3000pcs                                                                                                                                                                                                     |
| Delivery time    | Within 35 days after the order confirmed                                                                                                                                                                    |
| Payment terms    | 30% deposit by T / T in advance, the balance after showing the copy of B / L $$                                                                                                                             |
| Product features | <ol> <li>High quality and competitive prices</li> <li>Test of FDA, SGS, LFGB etc.</li> <li>Eco friendly</li> <li>It is widely aimed at weddings, parties, home, bars, etc.</li> <li>machine made</li> </ol> |