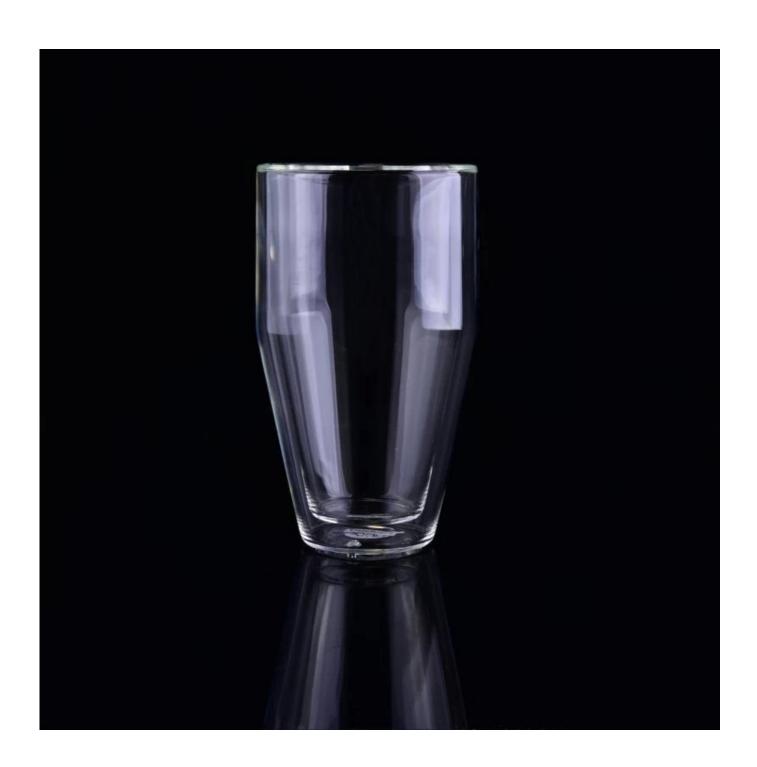

## High borosilicate double wall bear glass holiday drink cup

| Element name     | High borosilicate double wall bear glass holiday drink cup                                                                                                                                                  |
|------------------|-------------------------------------------------------------------------------------------------------------------------------------------------------------------------------------------------------------|
| Item number      | SGDS16103110                                                                                                                                                                                                |
| Capacity         | 10oz 14oz 16oz etc. It's available                                                                                                                                                                          |
| Sampling time    | 1.5 days if the shape and size of the products exist 2.15 days if you need new shape and size of the products                                                                                               |
| package          | 24pcs / 36pcs / 48pcs security regular packing and so on. For export carton with egg divider                                                                                                                |
| MOQ              | 3000pcs                                                                                                                                                                                                     |
| Delivery time    | Within 35 days after the order confirmed                                                                                                                                                                    |
| Payment terms    | 30% deposit by T / T in advance, the balance after showing the copy of B / L $$                                                                                                                             |
| Product features | <ol> <li>High quality and competitive prices</li> <li>Test of FDA, SGS, LFGB etc.</li> <li>Eco friendly</li> <li>It is widely aimed at weddings, parties, home, bars, etc.</li> <li>machine made</li> </ol> |