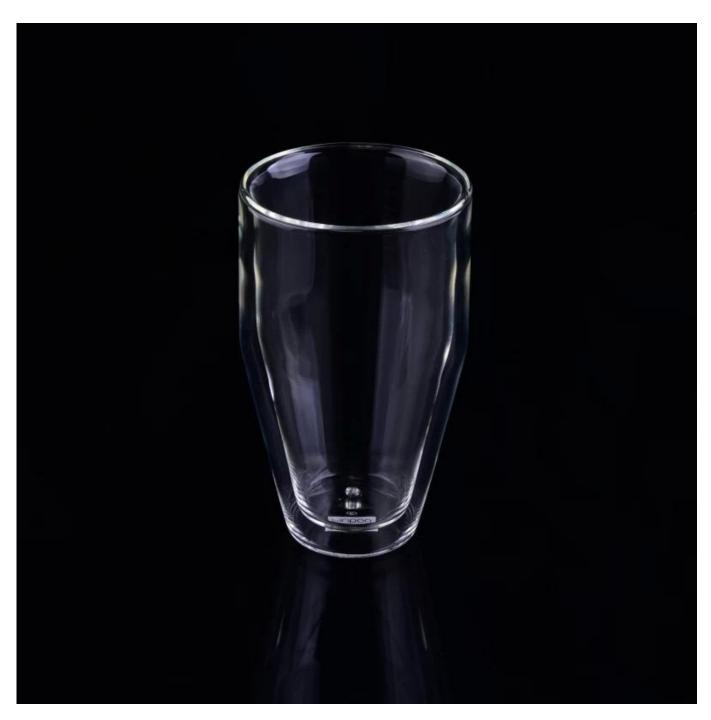

## High borosilicate double wall bear glass holiday drink cup

| Element name     | High borosilicate double wall bear glass holiday drink cup                                                                                                                                                  |
|------------------|-------------------------------------------------------------------------------------------------------------------------------------------------------------------------------------------------------------|
| Item number      | SGDS16103110                                                                                                                                                                                                |
| Capacity         | 10oz 14oz 16oz etc. It's available                                                                                                                                                                          |
| Sampling time    | 1.5 days if the shape and size of the products exist 2.15 days if you need new shape and size of the products                                                                                               |
| package          | 24pcs / 36pcs / 48pcs security regular packing and so on. For export carton with egg divider                                                                                                                |
| MOQ              | 3000pcs                                                                                                                                                                                                     |
| Delivery time    | Within 35 days after the order confirmed                                                                                                                                                                    |
| Payment terms    | 30% deposit by T / T in advance, the balance after showing the copy of B / L $$                                                                                                                             |
| Product features | <ol> <li>High quality and competitive prices</li> <li>Test of FDA, SGS, LFGB etc.</li> <li>Eco friendly</li> <li>It is widely aimed at weddings, parties, home, bars, etc.</li> <li>machine made</li> </ol> |