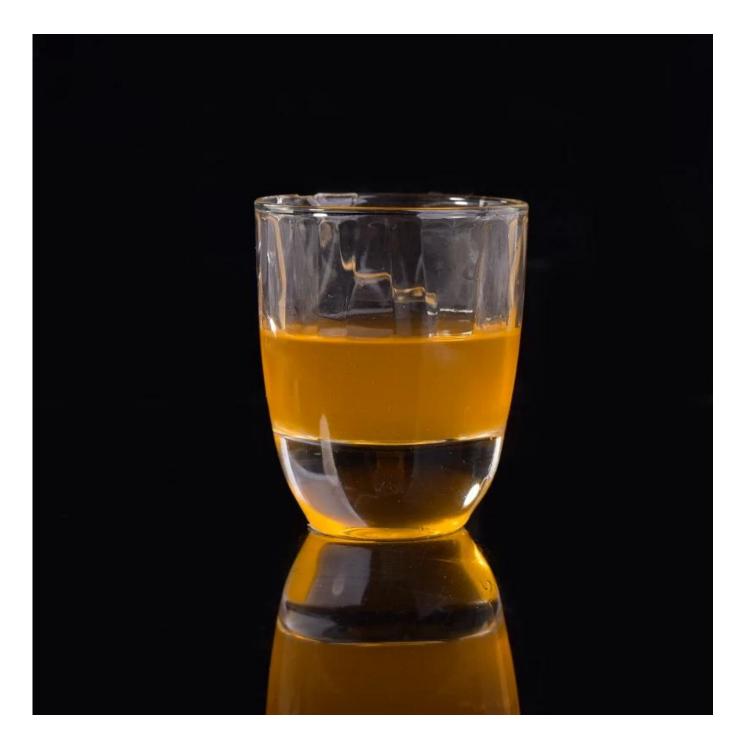

## **High White Votive Glass Candle Jar with Thick Bottom Base**

## Product Details

| Article number.         | SGLYP17042417                                                                                                                                                                                                                                                                                                                                               |
|-------------------------|-------------------------------------------------------------------------------------------------------------------------------------------------------------------------------------------------------------------------------------------------------------------------------------------------------------------------------------------------------------|
| Material                | Soda Lime Glass                                                                                                                                                                                                                                                                                                                                             |
| Craft                   | Hand Made Glass Candle Holders                                                                                                                                                                                                                                                                                                                              |
| Samples time            | <ol> <li>5 days, if the shapes and sizes are existing</li> <li>15 days, if you need a new shape and size</li> </ol>                                                                                                                                                                                                                                         |
| Packaging               | Normal packing 24 or 36pcs in a carton export cardboard partitions                                                                                                                                                                                                                                                                                          |
| Product Capacity        | 500,000 ~ 1,000,000 pieces per month                                                                                                                                                                                                                                                                                                                        |
| Delivery                | Within 35 days after sample approved and order                                                                                                                                                                                                                                                                                                              |
| Payment conditions      | 30% deposit by T / T in advance and balance against B / L copy                                                                                                                                                                                                                                                                                              |
| Shipping                | By sea, by air, by express and the delivery agent it is acceptable                                                                                                                                                                                                                                                                                          |
| Product characteristics | <ol> <li>Suitable for use in the pub, hotel, restaurants, homes, etc.</li> <li>A professional Q / C for quality control</li> <li>Competitive price and quality</li> </ol>                                                                                                                                                                                   |
| For your choice         | <ol> <li>Any logo printing on glass is welcomed.</li> <li>Any color painted, cold, electroplating, painting laser cutting for finishing</li> <li>Special package as shrink film, color gift box, white gift box, etc.</li> <li>Open a new form of glass, wood, plastic or metal as you like</li> <li>Various sizes and shapes to suit your needs</li> </ol> |