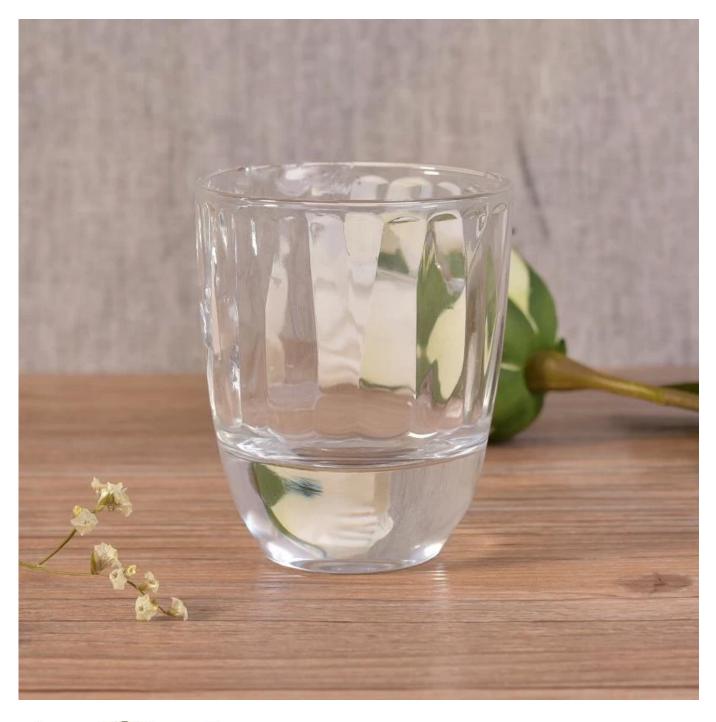

## **High White Votive Glass Candle Jar with Thick Bottom Base**

## Product Details

| Article number.         | SGLYP17042417                                                                                                                                                                                                                                                                                                                                               |
|-------------------------|-------------------------------------------------------------------------------------------------------------------------------------------------------------------------------------------------------------------------------------------------------------------------------------------------------------------------------------------------------------|
| Material                | Soda Lime Glass                                                                                                                                                                                                                                                                                                                                             |
| Craft                   | Hand Made Glass Candle Holders                                                                                                                                                                                                                                                                                                                              |
| Samples time            | <ol> <li>5 days, if the shapes and sizes are existing</li> <li>15 days, if you need a new shape and size</li> </ol>                                                                                                                                                                                                                                         |
| Packaging               | Normal packing 24 or 36pcs in a carton export cardboard partitions                                                                                                                                                                                                                                                                                          |
| Product Capacity        | 500,000 ~ 1,000,000 pieces per month                                                                                                                                                                                                                                                                                                                        |
| Delivery                | Within 35 days after sample approved and order                                                                                                                                                                                                                                                                                                              |
| Payment conditions      | 30% deposit by T / T in advance and balance against B / L copy                                                                                                                                                                                                                                                                                              |
| Shipping                | By sea, by air, by express and the delivery agent it is acceptable                                                                                                                                                                                                                                                                                          |
| Product characteristics | <ol> <li>Suitable for use in the pub, hotel, restaurants, homes, etc.</li> <li>A professional Q / C for quality control</li> <li>Competitive price and quality</li> </ol>                                                                                                                                                                                   |
| For your choice         | <ol> <li>Any logo printing on glass is welcomed.</li> <li>Any color painted, cold, electroplating, painting laser cutting for finishing</li> <li>Special package as shrink film, color gift box, white gift box, etc.</li> <li>Open a new form of glass, wood, plastic or metal as you like</li> <li>Various sizes and shapes to suit your needs</li> </ol> |