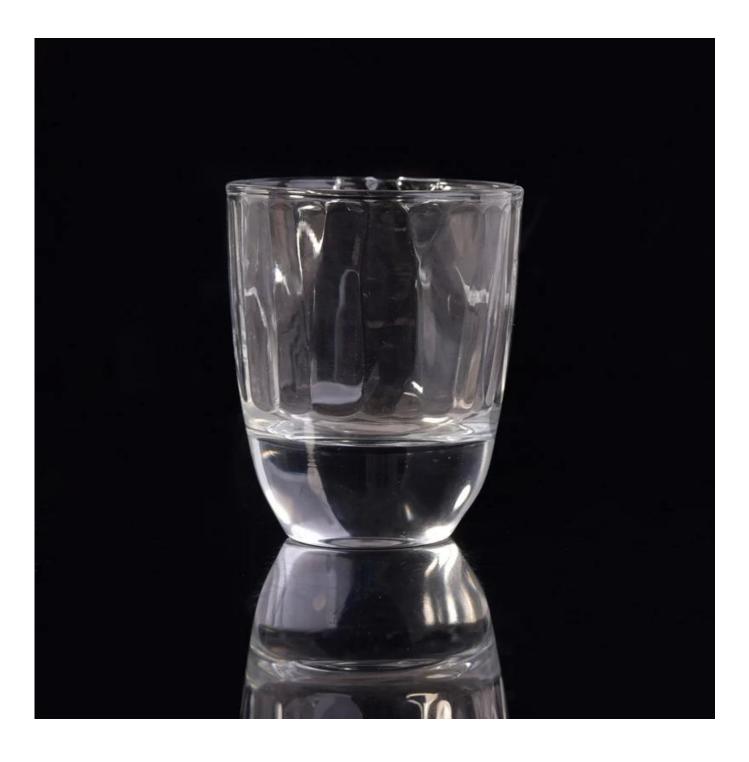

## **High White Votive Glass Candle Jar with Thick Bottom Base**

## Product Details

| Article number.         | SGLYP17042417                                                                                                                                                                                                                                                                                                                                               |
|-------------------------|-------------------------------------------------------------------------------------------------------------------------------------------------------------------------------------------------------------------------------------------------------------------------------------------------------------------------------------------------------------|
| Material                | Soda Lime Glass                                                                                                                                                                                                                                                                                                                                             |
| Craft                   | Hand Made Glass Candle Holders                                                                                                                                                                                                                                                                                                                              |
| Samples time            | <ol> <li>5 days, if the shapes and sizes are existing</li> <li>15 days, if you need a new shape and size</li> </ol>                                                                                                                                                                                                                                         |
| Packaging               | Normal packing 24 or 36pcs in a carton export cardboard partitions                                                                                                                                                                                                                                                                                          |
| Product Capacity        | 500,000 ~ 1,000,000 pieces per month                                                                                                                                                                                                                                                                                                                        |
| Delivery                | Within 35 days after sample approved and order                                                                                                                                                                                                                                                                                                              |
| Payment conditions      | 30% deposit by T / T in advance and balance against B / L copy                                                                                                                                                                                                                                                                                              |
| Shipping                | By sea, by air, by express and the delivery agent it is acceptable                                                                                                                                                                                                                                                                                          |
| Product characteristics | <ol> <li>Suitable for use in the pub, hotel, restaurants, homes, etc.</li> <li>A professional Q / C for quality control</li> <li>Competitive price and quality</li> </ol>                                                                                                                                                                                   |
| For your choice         | <ol> <li>Any logo printing on glass is welcomed.</li> <li>Any color painted, cold, electroplating, painting laser cutting for finishing</li> <li>Special package as shrink film, color gift box, white gift box, etc.</li> <li>Open a new form of glass, wood, plastic or metal as you like</li> <li>Various sizes and shapes to suit your needs</li> </ol> |