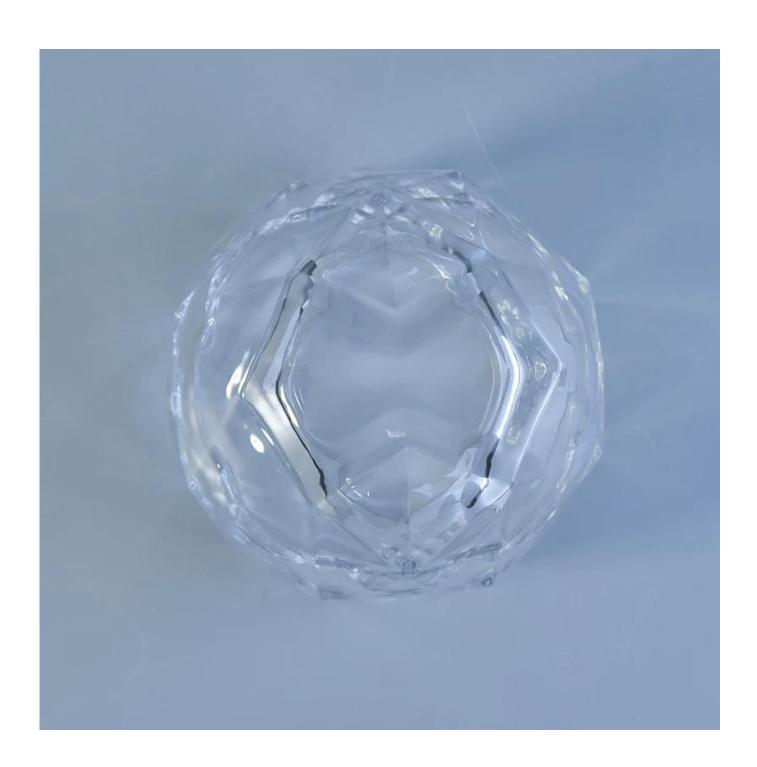

## **High White Crystal Diamond Shaped Glass Candle Holders**

| Product Item         | SGXX17081201                                                                                                                                                                                                                                          |
|----------------------|-------------------------------------------------------------------------------------------------------------------------------------------------------------------------------------------------------------------------------------------------------|
| Product<br>Dimension | Top dia: 95mm Bottom dia: 70mm Height: 85mm Weight: 409 g Capacity: 320 ml                                                                                                                                                                            |
| Processing Way       | fire polishing clear glass candle jars                                                                                                                                                                                                                |
| Deep Processing      | machine made crystal glass candle containers                                                                                                                                                                                                          |
| Min Qty              | 30,000 units                                                                                                                                                                                                                                          |
| Product Features     | <ol> <li>diamond glass candle holders</li> <li>glass candle holders for home fragrance</li> <li>Outdoor glass candle jars</li> <li>as a gift for friend, family,etc.</li> <li>used for birthday party, wedding, and other room decoration.</li> </ol> |
| Test                 | Pass ASTM test/anneling test                                                                                                                                                                                                                          |