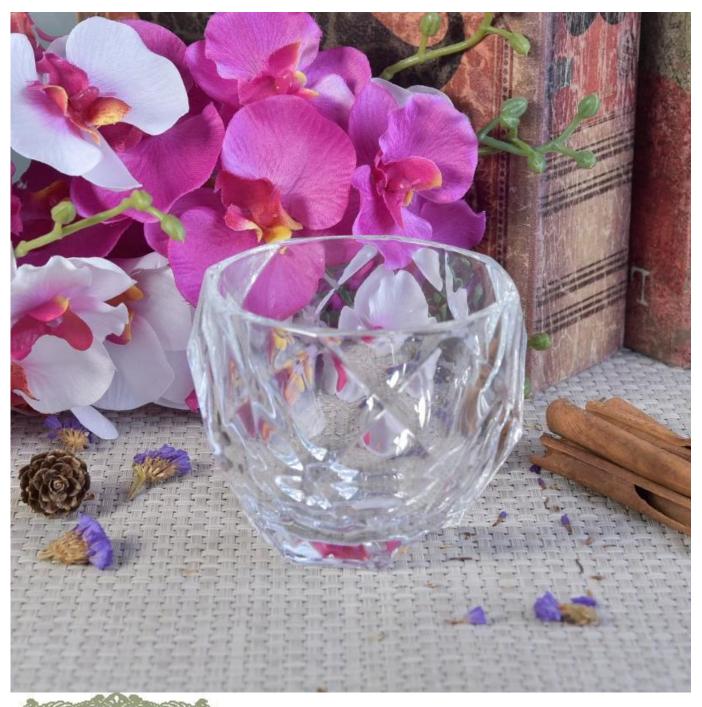

## **High White Crystal Diamond Shaped Glass Candle Holders**

| Product Item         | SGXX17081201                                                                                                                                                                                                                                          |
|----------------------|-------------------------------------------------------------------------------------------------------------------------------------------------------------------------------------------------------------------------------------------------------|
| Product<br>Dimension | Top dia: 95mm Bottom dia: 70mm Height: 85mm Weight: 409 g Capacity: 320 ml                                                                                                                                                                            |
| Processing Way       | fire polishing clear glass candle jars                                                                                                                                                                                                                |
| Deep Processing      | machine made crystal glass candle containers                                                                                                                                                                                                          |
| Min Qty              | 30,000 units                                                                                                                                                                                                                                          |
| Product Features     | <ol> <li>diamond glass candle holders</li> <li>glass candle holders for home fragrance</li> <li>Outdoor glass candle jars</li> <li>as a gift for friend, family,etc.</li> <li>used for birthday party, wedding, and other room decoration.</li> </ol> |
| Test                 | Pass ASTM test/anneling test                                                                                                                                                                                                                          |