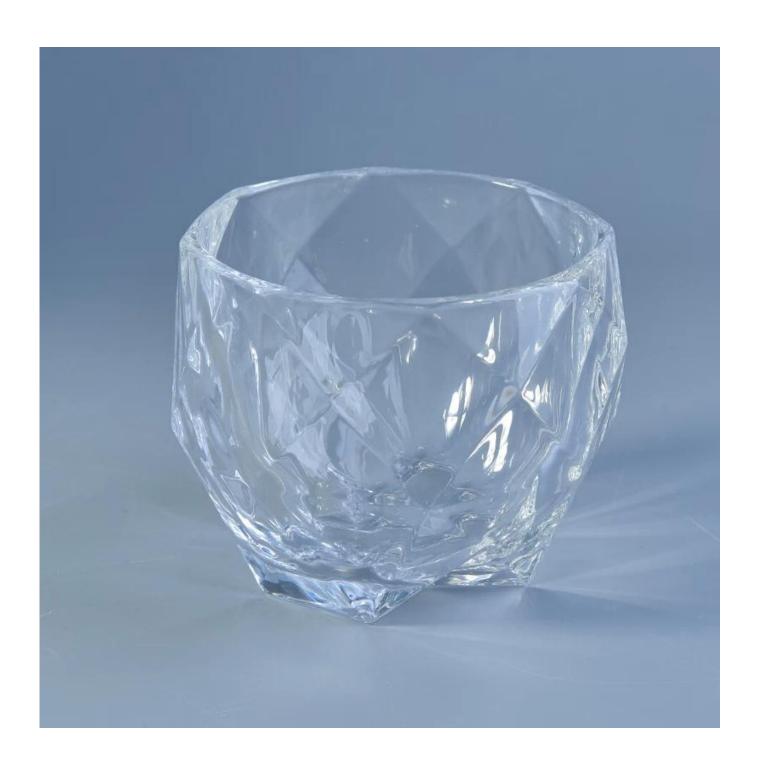

## **High White Crystal Diamond Shaped Glass Candle Holders**

| Product Item         | SGXX17081201                                                                                                                                                                                                                                          |
|----------------------|-------------------------------------------------------------------------------------------------------------------------------------------------------------------------------------------------------------------------------------------------------|
| Product<br>Dimension | Top dia: 95mm Bottom dia: 70mm Height: 85mm Weight: 409 g Capacity: 320 ml                                                                                                                                                                            |
| Processing Way       | fire polishing clear glass candle jars                                                                                                                                                                                                                |
| Deep Processing      | machine made crystal glass candle containers                                                                                                                                                                                                          |
| Min Qty              | 30,000 units                                                                                                                                                                                                                                          |
| Product Features     | <ol> <li>diamond glass candle holders</li> <li>glass candle holders for home fragrance</li> <li>Outdoor glass candle jars</li> <li>as a gift for friend, family,etc.</li> <li>used for birthday party, wedding, and other room decoration.</li> </ol> |
| Test                 | Pass ASTM test/anneling test                                                                                                                                                                                                                          |