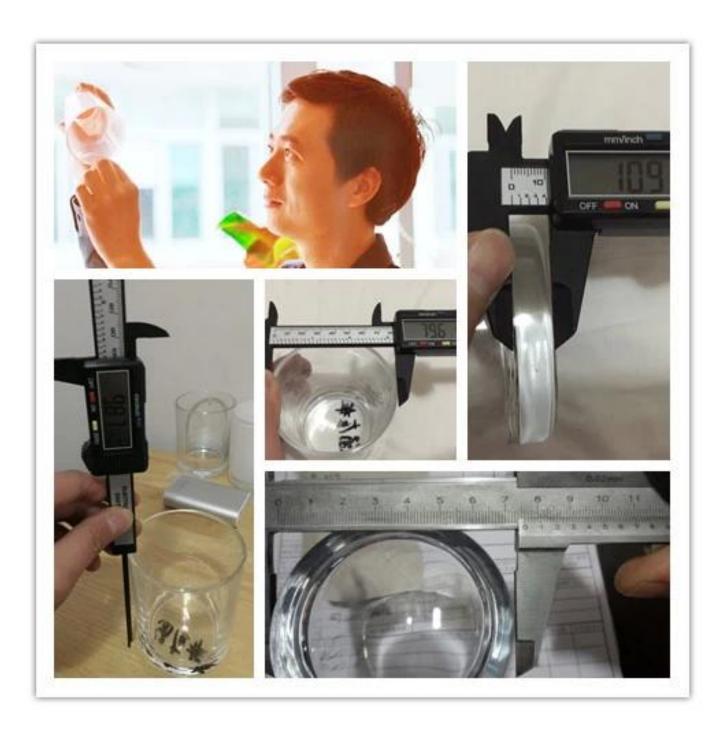

## **High White Crystal Diamond Shaped Glass Candle Holders**

| Product Item         | SGXX17081201                                                                                                                                                                                                                                          |
|----------------------|-------------------------------------------------------------------------------------------------------------------------------------------------------------------------------------------------------------------------------------------------------|
| Product<br>Dimension | Top dia: 95mm Bottom dia: 70mm Height: 85mm Weight: 409 g Capacity: 320 ml                                                                                                                                                                            |
| Processing Way       | fire polishing clear glass candle jars                                                                                                                                                                                                                |
| Deep Processing      | machine made crystal glass candle containers                                                                                                                                                                                                          |
| Min Qty              | 30,000 units                                                                                                                                                                                                                                          |
| Product Features     | <ol> <li>diamond glass candle holders</li> <li>glass candle holders for home fragrance</li> <li>Outdoor glass candle jars</li> <li>as a gift for friend, family,etc.</li> <li>used for birthday party, wedding, and other room decoration.</li> </ol> |
| Test                 | Pass ASTM test/anneling test                                                                                                                                                                                                                          |