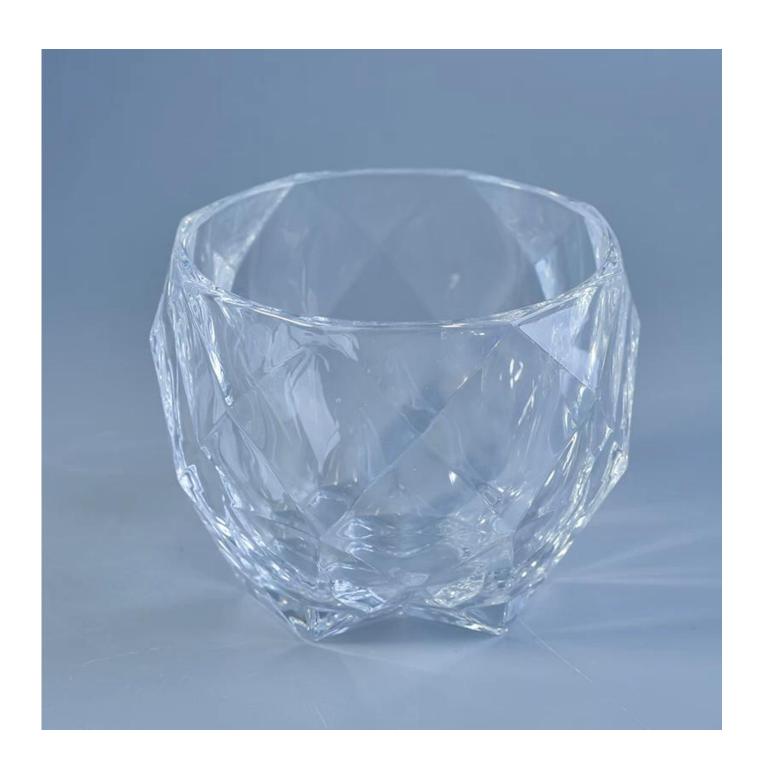

## **High White Crystal Diamond Shaped Glass Candle Holders**

| Product Item         | SGXX17081201                                                                                                                                                                                                                                          |
|----------------------|-------------------------------------------------------------------------------------------------------------------------------------------------------------------------------------------------------------------------------------------------------|
| Product<br>Dimension | Top dia: 95mm Bottom dia: 70mm Height: 85mm Weight: 409 g Capacity: 320 ml                                                                                                                                                                            |
| Processing Way       | fire polishing clear glass candle jars                                                                                                                                                                                                                |
| Deep Processing      | machine made crystal glass candle containers                                                                                                                                                                                                          |
| Min Qty              | 30,000 units                                                                                                                                                                                                                                          |
| Product Features     | <ol> <li>diamond glass candle holders</li> <li>glass candle holders for home fragrance</li> <li>Outdoor glass candle jars</li> <li>as a gift for friend, family,etc.</li> <li>used for birthday party, wedding, and other room decoration.</li> </ol> |
| Test                 | Pass ASTM test/anneling test                                                                                                                                                                                                                          |