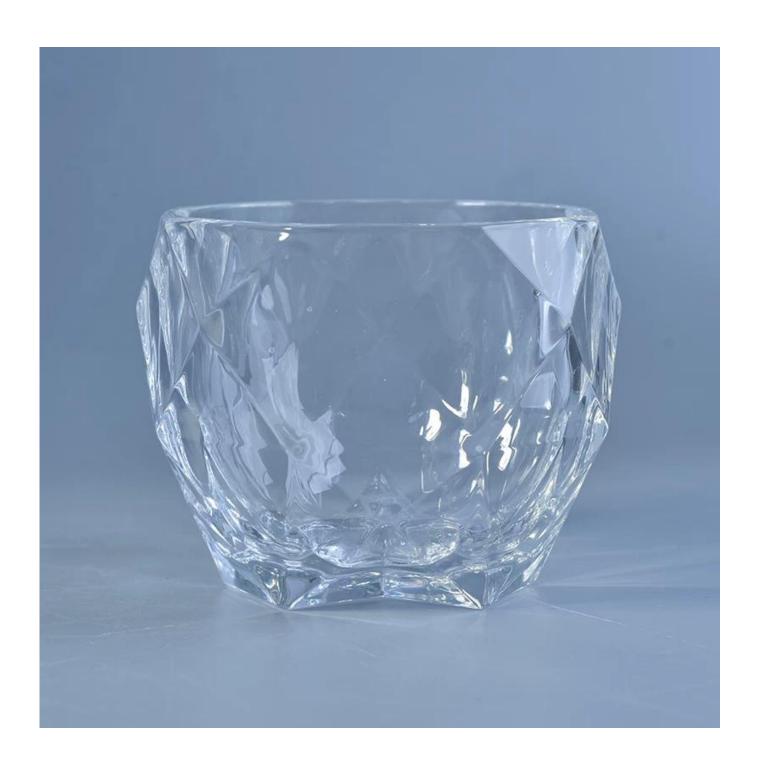

## **High White Crystal Diamond Shaped Glass Candle Holders**

| Product Item         | SGXX17081201                                                                                                                                                                                                                                          |
|----------------------|-------------------------------------------------------------------------------------------------------------------------------------------------------------------------------------------------------------------------------------------------------|
| Product<br>Dimension | Top dia: 95mm Bottom dia: 70mm Height: 85mm Weight: 409 g Capacity: 320 ml                                                                                                                                                                            |
| Processing Way       | fire polishing clear glass candle jars                                                                                                                                                                                                                |
| Deep Processing      | machine made crystal glass candle containers                                                                                                                                                                                                          |
| Min Qty              | 30,000 units                                                                                                                                                                                                                                          |
| Product Features     | <ol> <li>diamond glass candle holders</li> <li>glass candle holders for home fragrance</li> <li>Outdoor glass candle jars</li> <li>as a gift for friend, family,etc.</li> <li>used for birthday party, wedding, and other room decoration.</li> </ol> |
| Test                 | Pass ASTM test/anneling test                                                                                                                                                                                                                          |