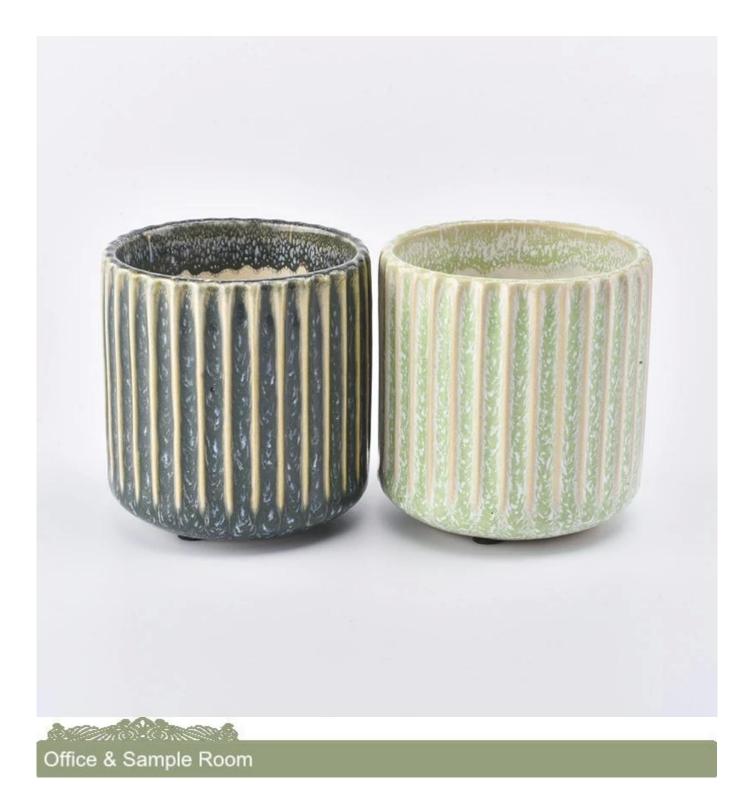

## High Quality Spring and summer series chinese ceramic jar candle holder tin

| Element name     | High Quality Spring and summer series chinese ceramic jar<br>candle holder tin                                                                                                                          |
|------------------|---------------------------------------------------------------------------------------------------------------------------------------------------------------------------------------------------------|
| Object number.   | SGJW190129001                                                                                                                                                                                           |
| Cut it           | Article-No .: SGJW190129001<br>Top dia: 90mm<br>Bottom dia: 90mm<br>Height:95mm<br>Weight: 329g<br>Capacity: 400ml<br>Other sizes: 5 ounces / 8 ounces / 10 ounces / 16 ounces are also available       |
| Capacity         | 10oz 14oz 16oz etc. It's available                                                                                                                                                                      |
| Sampling time    | <ul><li>1.5 days if the shape and size of the products exist</li><li>2.15 days if you need new shape and size of the products</li></ul>                                                                 |
| Packaging        | 24pcs / 36pcs / 48pcs regular safety packing and so on For export carton with egg divider                                                                                                               |
| MOQ              | 3000pcs                                                                                                                                                                                                 |
| Delivery time    | Within 35 days after the order confirmed                                                                                                                                                                |
| Payment terms    | 30% deposit by T / T in advance, the balance after showing the copy of B / L $$                                                                                                                         |
| Product features | <ol> <li>High quality and competitive prices</li> <li>Testing FDA, SGS, LFGB etc.</li> <li>Eco Friendly</li> <li>It is widely aimed at Wedding, party, home, bars etc.</li> <li>Machine made</li> </ol> |