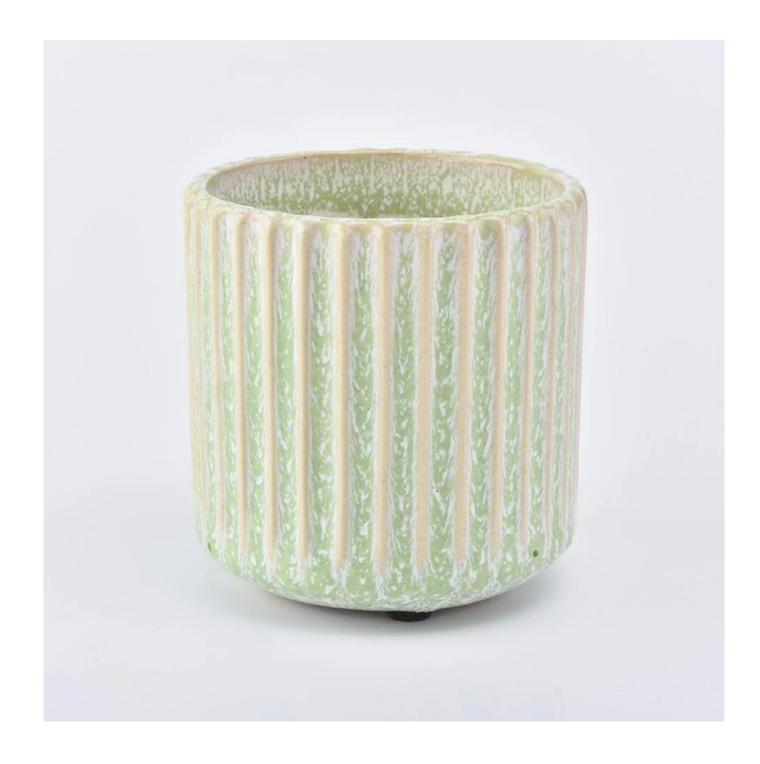

## High Quality Spring and summer series chinese ceramic jar candle holder tin

| Element name     | High Quality Spring and summer series chinese ceramic jar<br>candle holder tin                                                                                                                          |
|------------------|---------------------------------------------------------------------------------------------------------------------------------------------------------------------------------------------------------|
| Object number.   | SGJW190129001                                                                                                                                                                                           |
| Cut it           | Article-No .: SGJW190129001<br>Top dia: 90mm<br>Bottom dia: 90mm<br>Height:95mm<br>Weight: 329g<br>Capacity: 400ml<br>Other sizes: 5 ounces / 8 ounces / 10 ounces / 16 ounces are also available       |
| Capacity         | 10oz 14oz 16oz etc. It's available                                                                                                                                                                      |
| Sampling time    | <ul><li>1.5 days if the shape and size of the products exist</li><li>2.15 days if you need new shape and size of the products</li></ul>                                                                 |
| Packaging        | 24pcs / 36pcs / 48pcs regular safety packing and so on For export carton with egg divider                                                                                                               |
| MOQ              | 3000pcs                                                                                                                                                                                                 |
| Delivery time    | Within 35 days after the order confirmed                                                                                                                                                                |
| Payment terms    | 30% deposit by T / T in advance, the balance after showing the copy of B / L $$                                                                                                                         |
| Product features | <ol> <li>High quality and competitive prices</li> <li>Testing FDA, SGS, LFGB etc.</li> <li>Eco Friendly</li> <li>It is widely aimed at Wedding, party, home, bars etc.</li> <li>Machine made</li> </ol> |