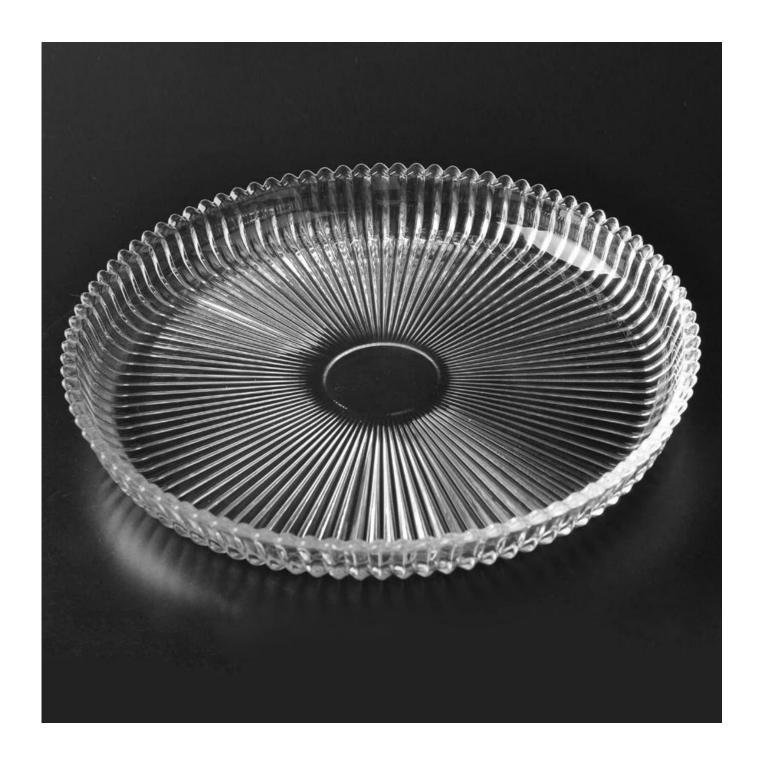

# **Clear Round Glass Plate With Wavy Edge**

| Product Details         |                                                                                                                           |
|-------------------------|---------------------------------------------------------------------------------------------------------------------------|
| Item number.            | SGJB3430                                                                                                                  |
| Material                | High White Glass                                                                                                          |
| Craft & Deep processing | Machine made                                                                                                              |
| Sample time             | <ol> <li>5 days if there is existing stock of this design.</li> <li>10 days, if you need a new design or size.</li> </ol> |
| Main usages             | High quality glass plate                                                                                                  |
| Features                | Food safety.     Custom size and design are available.                                                                    |

# **Descriptions**

- 1. Multifunctional food container for serving food or fruit.
- 2. Clear looking bring convenience when used.
- 3. With wavy edge design makes this glass plate more delicate.