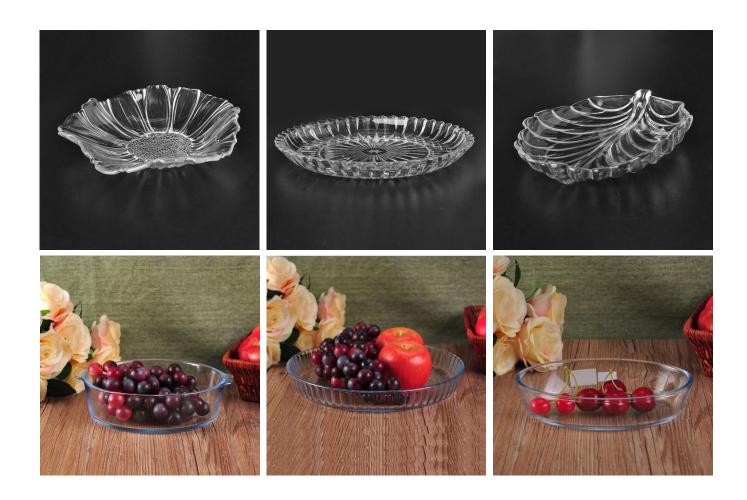

# **Descriptions**

- 1. Multifunctional food container for serving food or fruit.
- 2. Clear looking bring convenience when used.
- 3. With wavy edge design makes this glass plate more delicate.

#### **Contact Us**

For frequently asked questions, please click here **FAQ**. Or welcome to contact me, Cicy.

More glass food containers and plates for your choice.

Similar Products Link