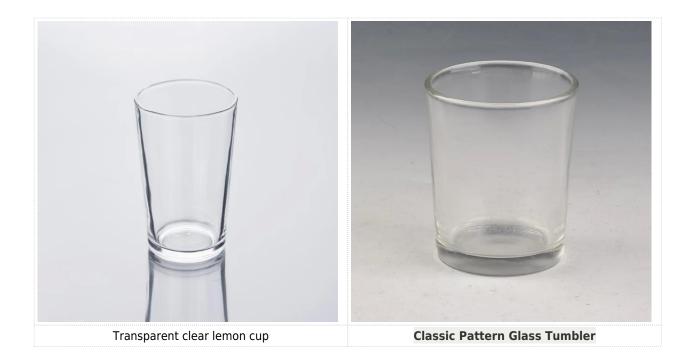

|
| For your choices | <ol> <li>Any logo printing on the glass body.</li> <li>Any color painted ,frost, electro plate, pattern laser carver for the finish;</li> <li>Special package like shrink wrap, color gift box, white gift box etc:</li> <li>Open new mould for the glass, wood, plastic or metal as you like</li> <li>Different size and shapes meet your needs.</li> </ol> |

## **Product features:**

- 1. The logo and color is baked in 580 celsuis high temperature, pure & poisonless.
- 2. The mouth of cup is carefully polishes to ensure comfortable for using.
- ${\tt 3. Carving, gold-rim, decal\ or\ embosses\ craft, handmade, exquisite \& elegant.}$
- 4.Our product could pass the SGS,FDA,BV and LFGB test

## **Product Show:**



Related product



## **Company Show:**



Factory show:



FAQ