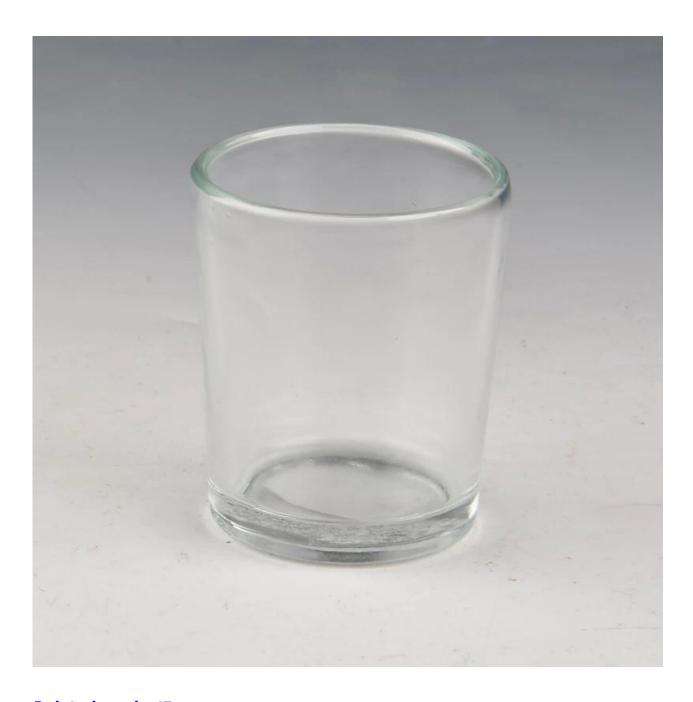

## **Specifications:**

| Material         | Glass                                                                                                                                                                                                                                                                                                                                                        |
|------------------|--------------------------------------------------------------------------------------------------------------------------------------------------------------------------------------------------------------------------------------------------------------------------------------------------------------------------------------------------------------|
| Color            | Transparent glass                                                                                                                                                                                                                                                                                                                                            |
| Process          | Machine pressed glass                                                                                                                                                                                                                                                                                                                                        |
| Samples time     | <ol> <li>5 days if at exit shaped and size of glass.</li> <li>15 days if need new shape or size of glass.</li> </ol>                                                                                                                                                                                                                                         |
| <br>  Packing    | Normal packing,24or 36pcs into export carton, carton with cardboard divider                                                                                                                                                                                                                                                                                  |
| Product Capacity | 500,000~1,000,000 pcs per month                                                                                                                                                                                                                                                                                                                              |
| Delivery time    | Within 35 days after the sample and order confirmed                                                                                                                                                                                                                                                                                                          |
| Payment terms    | 30% deposit by T/T in advance and the balance against the copy of B/L                                                                                                                                                                                                                                                                                        |
| Shipment         | By sea, by air, by Express and your shipping agent is acceptable                                                                                                                                                                                                                                                                                             |
| Product Features | 1.Unique design 2.Lowest price 3.Hightest quality 4.Soonest shipment                                                                                                                                                                                                                                                                                         |
| For your choices | <ol> <li>Any logo printing on the glass body.</li> <li>Any color painted ,frost, electro plate, pattern laser carver for the finish;</li> <li>Special package like shrink wrap, color gift box, white gift box etc:</li> <li>Open new mould for the glass, wood, plastic or metal as you like</li> <li>Different size and shapes meet your needs.</li> </ol> |

## **Product features:**

- 1. The logo and color is baked in 580 celsuis high temperature, pure & poisonless.
- 2. The mouth of cup is carefully polishes to ensure comfortable for using.
- ${\tt 3. Carving, gold-rim, decal\ or\ embosses\ craft, handmade, exquisite \& elegant.}$
- 4.Our product could pass the SGS,FDA,BV and LFGB test