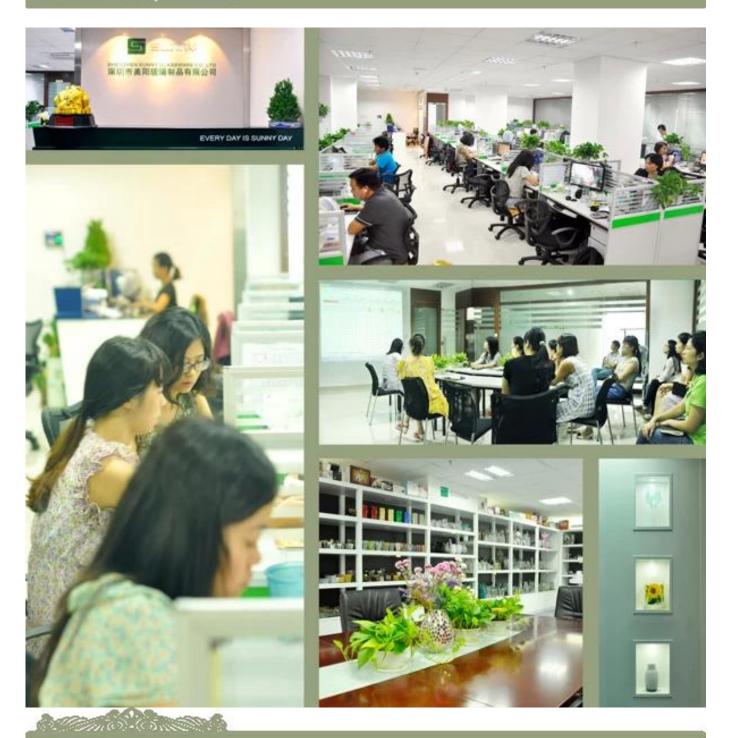

|
|                 | Certification    | Food Safe, Dish washer test, FDA, LFGB                                                                                                                                                                           |
|                 | For your choice  | 1, Any logo printing on glass body 2, Any color painted, frosted, electroplating, logo laser for the finish 3, Special packing like shrink wrap, color gift box, white box etc 4, Any shape, size meet your need |









## Similar Products Link







Pyrex coffee cup

Double wall glass double wall beer glass

Double wall juice cup double wall glass cup



### Office & Sample Room



**Factory Show** 





#### The features of month blown glass

- 1. Its advantage including abundance sculpt, technics, surface effects, color etc.
- 2. The quality is difficult control and the tolerance of the size, weight and shape are bigger.
- 3. The price is high and the product is limited for the special technic glass.

#### Method of application

- 1. Using it under guide of the adult
- 2. Washing it with clean or boiling water before usage
- 3. No touching the rim of glass cup,try to take the bottom or the handle of it

#### **Cautions**

- 1. Beer, red wine, white wine, beverage or hot water not be too full
- 2. To avoid to hurt your children's hand, please put it in the place where they can't reach
- 3. Avoid dropping ,Collision and strong impact
- 4. Not available for microwav