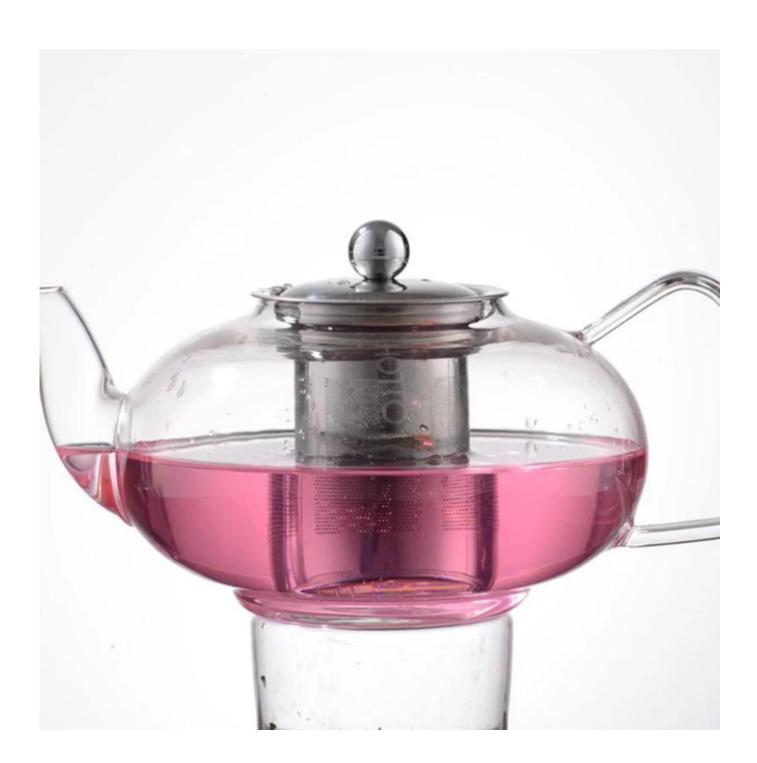

# **High Quality Heat Resistant Pyrex Borosilicate Glass Tea Pots With Infuser**

| Product Details |                  |                                                                                                                                                                                                                  |
|-----------------|------------------|------------------------------------------------------------------------------------------------------------------------------------------------------------------------------------------------------------------|
|                 | Item No          | SGDS16101301                                                                                                                                                                                                     |
|                 | Size             | Top dia: 170mm Bottom dia: 100mm Height: 115mm Capacity: 500ml Weight:176g                                                                                                                                       |
|                 | Capacity         | 300ml, 500ml, 700ml, 1000ml are available                                                                                                                                                                        |
|                 | Material         | Borosilicate Glass Material                                                                                                                                                                                      |
|                 | Craft            | Hand Made                                                                                                                                                                                                        |
|                 | Sample           | Free within 7days                                                                                                                                                                                                |
|                 | Terms of payment | 30% deposit by T/T in advance and the balance after showing copy of L/C                                                                                                                                          |
|                 | Certification    | Food Safe, Dish washer test, FDA, LFGB                                                                                                                                                                           |
|                 | For your choice  | 1, Any logo printing on glass body 2, Any color painted, frosted, electroplating, logo laser for the finish 3, Special packing like shrink wrap, color gift box, white box etc 4, Any shape, size meet your need |