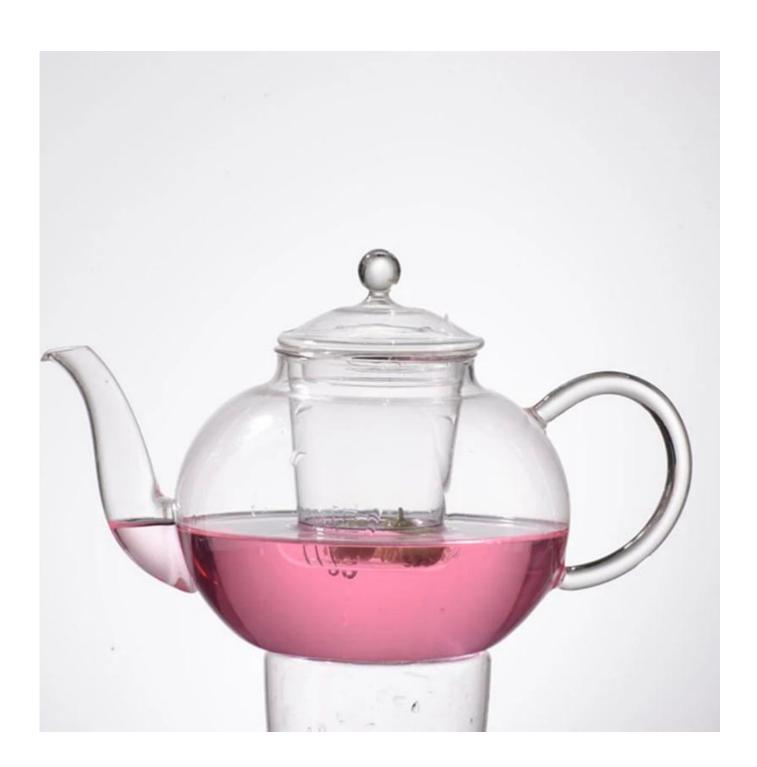

# **High Quality Heat Resistant Pyrex Borosilicate Glass Tea Pots With Infuser**

| Product Details |                  |                                                                                                                                                                                                                  |
|-----------------|------------------|------------------------------------------------------------------------------------------------------------------------------------------------------------------------------------------------------------------|
|                 | Item No          | SGDS16101301                                                                                                                                                                                                     |
|                 | Size             | Top dia: 170mm Bottom dia: 100mm Height: 115mm Capacity: 500ml Weight:176g                                                                                                                                       |
|                 | Capacity         | 300ml, 500ml, 700ml, 1000ml are available                                                                                                                                                                        |
|                 | Material         | Borosilicate Glass Material                                                                                                                                                                                      |
|                 | Craft            | Hand Made                                                                                                                                                                                                        |
|                 | Sample           | Free within 7days                                                                                                                                                                                                |
|                 | Terms of payment | 30% deposit by T/T in advance and the balance after showing copy of L/C                                                                                                                                          |
|                 | Certification    | Food Safe, Dish washer test, FDA, LFGB                                                                                                                                                                           |
|                 | For your choice  | 1, Any logo printing on glass body 2, Any color painted, frosted, electroplating, logo laser for the finish 3, Special packing like shrink wrap, color gift box, white box etc 4, Any shape, size meet your need |