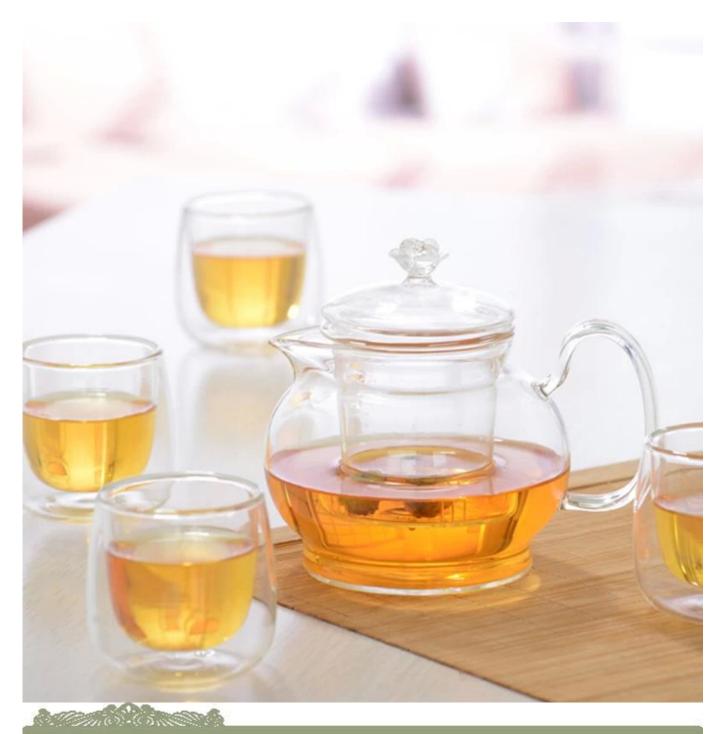

# **High Quality Heat Resistant Pyrex Borosilicate Glass Tea Pots With Infuser**

| Product Details |                  |                                                                                                                                                                                                                  |
|-----------------|------------------|------------------------------------------------------------------------------------------------------------------------------------------------------------------------------------------------------------------|
|                 | Item No          | SGDS16101301                                                                                                                                                                                                     |
|                 | Size             | Top dia: 170mm Bottom dia: 100mm Height: 115mm Capacity: 500ml Weight:176g                                                                                                                                       |
|                 | Capacity         | 300ml, 500ml, 700ml, 1000ml are available                                                                                                                                                                        |
|                 | Material         | Borosilicate Glass Material                                                                                                                                                                                      |
|                 | Craft            | Hand Made                                                                                                                                                                                                        |
|                 | Sample           | Free within 7days                                                                                                                                                                                                |
|                 | Terms of payment | 30% deposit by T/T in advance and the balance after showing copy of L/C                                                                                                                                          |
|                 | Certification    | Food Safe, Dish washer test, FDA, LFGB                                                                                                                                                                           |
|                 | For your choice  | 1, Any logo printing on glass body 2, Any color painted, frosted, electroplating, logo laser for the finish 3, Special packing like shrink wrap, color gift box, white box etc 4, Any shape, size meet your need |