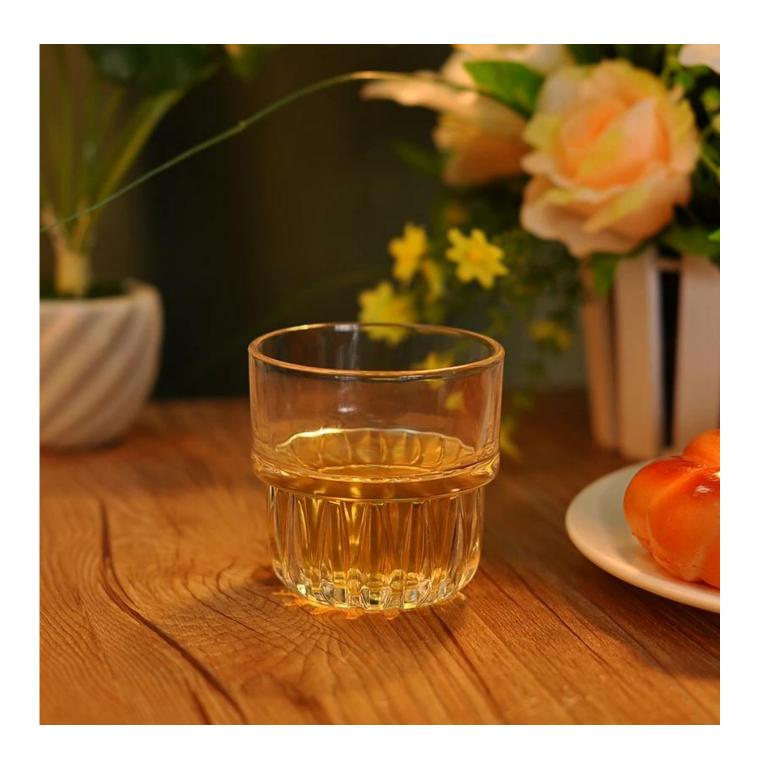

# **High Quality Drinking Glass Tumbler**

| Product Details          |                                                                                                                                                                                                                                                                                                                                                                         |
|--------------------------|-------------------------------------------------------------------------------------------------------------------------------------------------------------------------------------------------------------------------------------------------------------------------------------------------------------------------------------------------------------------------|
| Item number.             | SGJB030201                                                                                                                                                                                                                                                                                                                                                              |
| Material                 | High white glass                                                                                                                                                                                                                                                                                                                                                        |
| Craft & Deep processing  | Machine pressed                                                                                                                                                                                                                                                                                                                                                         |
| Sample time              | <ol> <li>5 days if there is a form and size of the glass candle holder.</li> <li>15 days, if you need a new shape and size of the glass candle holder.</li> </ol>                                                                                                                                                                                                       |
| Cautions                 | <ol> <li>Beer, red wine, white wine, beverage or hot water not be too full.</li> <li>To avoid to hurt your children's hand, please put it in the place where they can't reach.</li> <li>Avoid dropping ,Collision and strong impact.</li> <li>Not available for microwave oven.</li> <li>To prevent it from cracking, do not put it over open fire directly.</li> </ol> |
| The Features of products | <ol> <li>High quality <u>drinking glass</u>.</li> <li>Eco-friendly.</li> <li>Pass FDA test,IS09001:2008</li> <li>Customization service.</li> </ol>                                                                                                                                                                                                                      |