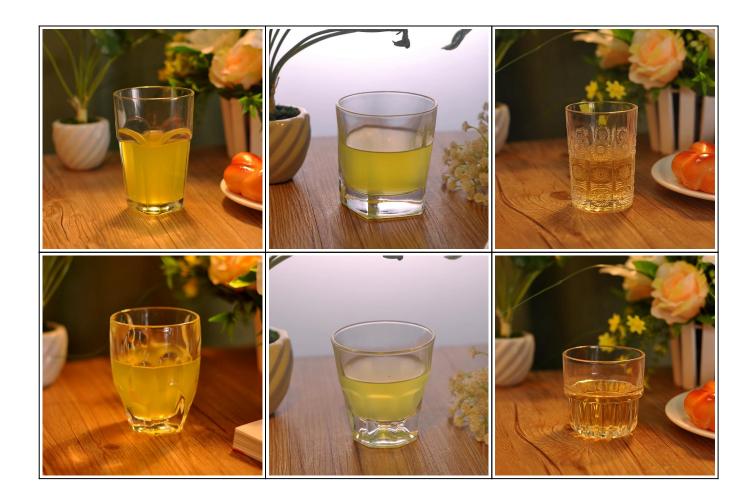

# **High Quality Drinking Glass Tumbler**

| Product Details          |                                                                                                                                                                                                                                                                                                                                                                         |
|--------------------------|-------------------------------------------------------------------------------------------------------------------------------------------------------------------------------------------------------------------------------------------------------------------------------------------------------------------------------------------------------------------------|
| Item number.             | SGJB030201                                                                                                                                                                                                                                                                                                                                                              |
| Material                 | High white glass                                                                                                                                                                                                                                                                                                                                                        |
| Craft & Deep processing  | Machine pressed                                                                                                                                                                                                                                                                                                                                                         |
| Sample time              | <ol> <li>5 days if there is a form and size of the glass candle holder.</li> <li>15 days, if you need a new shape and size of the glass candle holder.</li> </ol>                                                                                                                                                                                                       |
| Cautions                 | <ol> <li>Beer, red wine, white wine, beverage or hot water not be too full.</li> <li>To avoid to hurt your children's hand, please put it in the place where they can't reach.</li> <li>Avoid dropping ,Collision and strong impact.</li> <li>Not available for microwave oven.</li> <li>To prevent it from cracking, do not put it over open fire directly.</li> </ol> |
| The Features of products | <ol> <li>High quality <u>drinking glass</u>.</li> <li>Eco-friendly.</li> <li>Pass FDA test,IS09001:2008</li> <li>Customization service.</li> </ol>                                                                                                                                                                                                                      |