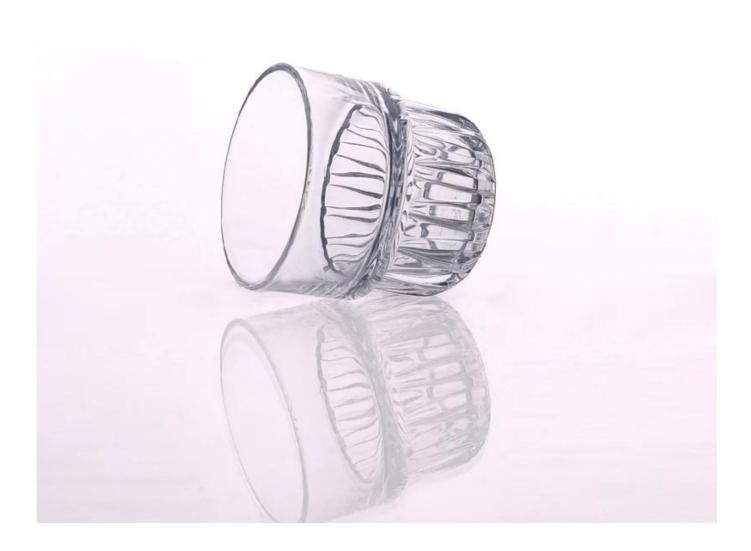

# **High Quality Drinking Glass Tumbler**

| Product Details          |                                                                                                                                                                                                                                                                                                                                                                         |
|--------------------------|-------------------------------------------------------------------------------------------------------------------------------------------------------------------------------------------------------------------------------------------------------------------------------------------------------------------------------------------------------------------------|
| Item number.             | SGJB030201                                                                                                                                                                                                                                                                                                                                                              |
| Material                 | High white glass                                                                                                                                                                                                                                                                                                                                                        |
| Craft & Deep processing  | Machine pressed                                                                                                                                                                                                                                                                                                                                                         |
| Sample time              | <ol> <li>5 days if there is a form and size of the glass candle holder.</li> <li>15 days, if you need a new shape and size of the glass candle holder.</li> </ol>                                                                                                                                                                                                       |
| Cautions                 | <ol> <li>Beer, red wine, white wine, beverage or hot water not be too full.</li> <li>To avoid to hurt your children's hand, please put it in the place where they can't reach.</li> <li>Avoid dropping ,Collision and strong impact.</li> <li>Not available for microwave oven.</li> <li>To prevent it from cracking, do not put it over open fire directly.</li> </ol> |
| The Features of products | <ol> <li>High quality <u>drinking glass</u>.</li> <li>Eco-friendly.</li> <li>Pass FDA test,IS09001:2008</li> <li>Customization service.</li> </ol>                                                                                                                                                                                                                      |