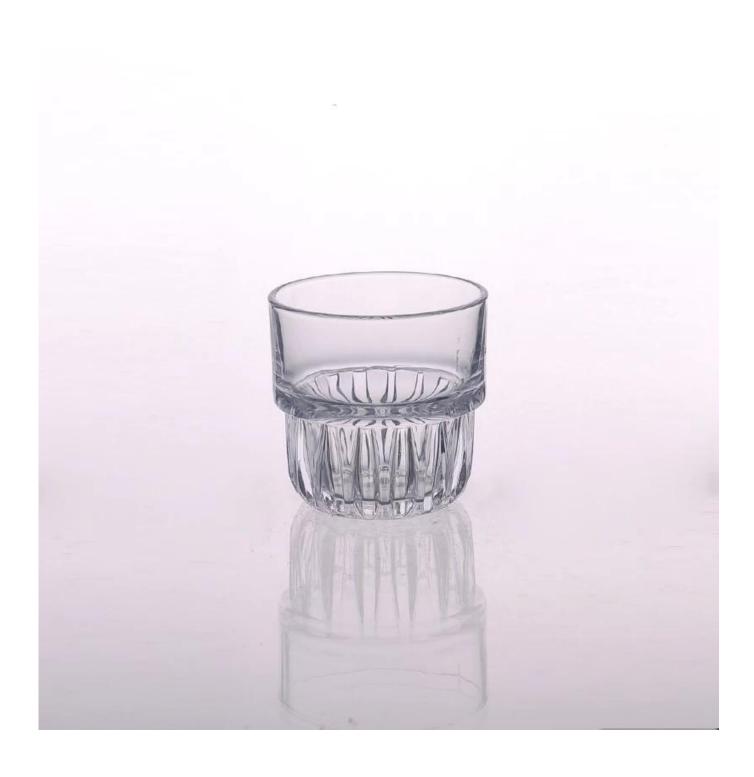

# **High Quality Drinking Glass Tumbler**

| Product Details          |                                                                                                                                                                                                                                                                                                                                                                         |
|--------------------------|-------------------------------------------------------------------------------------------------------------------------------------------------------------------------------------------------------------------------------------------------------------------------------------------------------------------------------------------------------------------------|
| Item number.             | SGJB030201                                                                                                                                                                                                                                                                                                                                                              |
| Material                 | High white glass                                                                                                                                                                                                                                                                                                                                                        |
| Craft & Deep processing  | Machine pressed                                                                                                                                                                                                                                                                                                                                                         |
| Sample time              | <ol> <li>5 days if there is a form and size of the glass candle holder.</li> <li>15 days, if you need a new shape and size of the glass candle holder.</li> </ol>                                                                                                                                                                                                       |
| Cautions                 | <ol> <li>Beer, red wine, white wine, beverage or hot water not be too full.</li> <li>To avoid to hurt your children's hand, please put it in the place where they can't reach.</li> <li>Avoid dropping ,Collision and strong impact.</li> <li>Not available for microwave oven.</li> <li>To prevent it from cracking, do not put it over open fire directly.</li> </ol> |
| The Features of products | <ol> <li>High quality <u>drinking glass</u>.</li> <li>Eco-friendly.</li> <li>Pass FDA test,IS09001:2008</li> <li>Customization service.</li> </ol>                                                                                                                                                                                                                      |