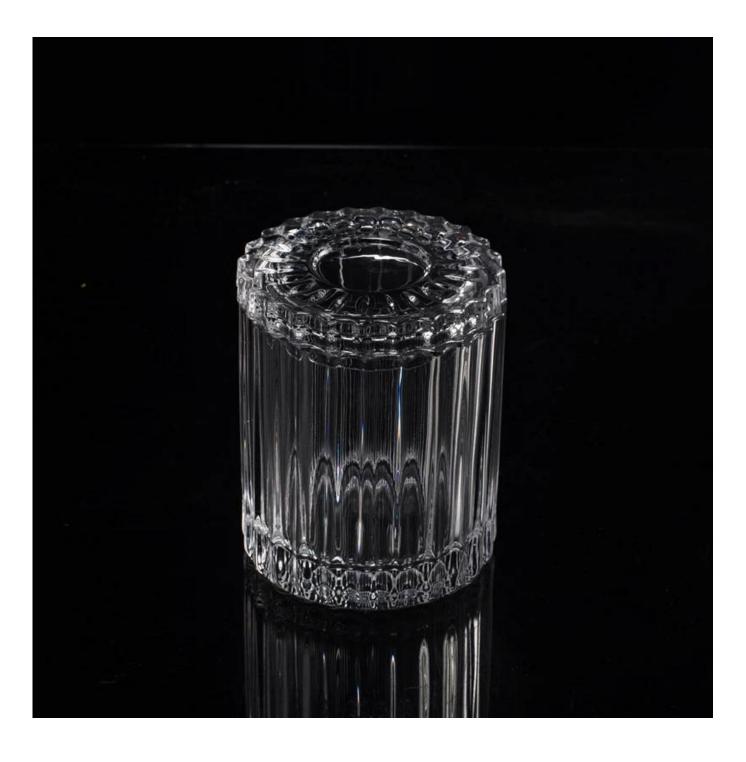

## High Quality Clear Strips Glass Candle Jar With Lids

Allen Stand

| Product Details  |                                                                           |
|------------------|---------------------------------------------------------------------------|
| ltem number.     | SGCX17103105                                                              |
| Material         | high white glass                                                          |
| craft            | Machine made metalize glass candle holders                                |
| Sample time      | 1. 5 days if there is glass shape and size                                |
|                  | 2. 15 days, if you need new shapes and sizes glass                        |
| Packing          | The usual packing, 4 pieces in the inner box, 48 pieces box               |
| Product Capacity | 500,000 ~ 1,000,000 pieces per month                                      |
| Delivery time    | Within 35 days after sampling and order confirmed                         |
| Payment terms    | 30% deposit by T / T in advance and balance against copy of B / L         |
| Delivery         | By sea, by air, through express and shipping agent acceptable             |
| Product Features | 1. Home decorations glass candle jar from high quality                    |
|                  | 2. Suitable for use at hotel, home, etc.                                  |
|                  | 3. Meet the ASTM Test                                                     |
|                  |                                                                           |
|                  | 1. Various designs and sizes for selection                                |
|                  | 2 Any color painted, cool, plating, laser model Processing cutter         |
| For your choice  | 3. Special package as shrink film, color gift box, white gift box, etc.   |
|                  | 4. We are the exclusive employee of quality control                       |
|                  | 5. We have a professional workshop and warehouse for ensure delivery time |
|                  |                                                                           |