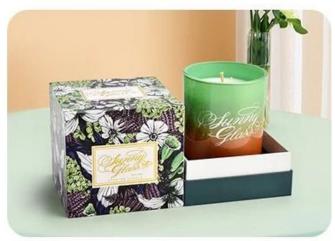

Handcrafted clay  $\underline{\text{candle jar}} \times \text{naturally rusted glaze}$ Every mottled spot is an accidental result of the kiln transformation, and the smooth touch conceals the warmth of the artisan's fingertips.

## Accessories - Candle Holder Box

# CANDLE HOLDER BOX SIZE, LOGO, COLOR, LINING, SHAPE CAN BE CUSTOMIZED