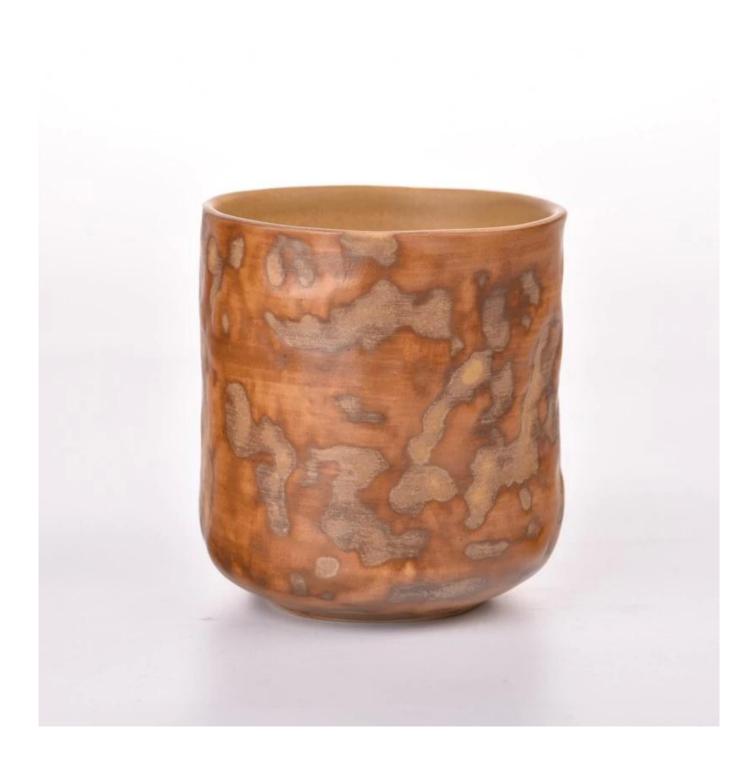

Handcrafted clay  $\underline{\text{candle jar}} \times \text{naturally rusted glaze}$ Every mottled spot is an accidental result of the kiln transformation, and the smooth touch conceals the warmth of the artisan's fingertips.