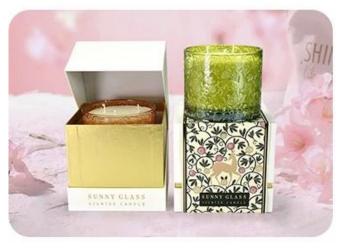

Handcrafted clay  $\underline{\text{candle jar}} \times \text{naturally rusted glaze}$ Every mottled spot is an accidental result of the kiln transformation, and the smooth touch conceals the warmth of the artisan's fingertips.

## Accessories - Candle Holder Box

# CANDLE HOLDER BOX SIZE, LOGO, COLOR, LINING, SHAPE CAN BE CUSTOMIZED