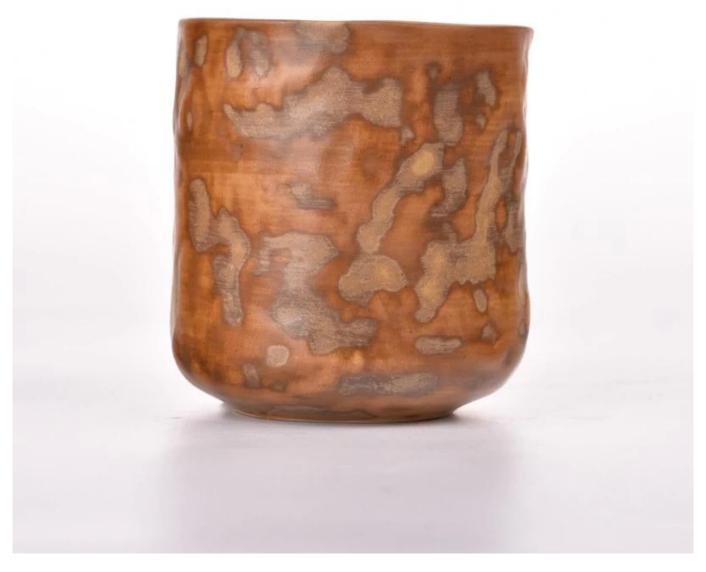

Handcrafted clay  $\underline{\text{candle jar}} \times \text{naturally rusted glaze}$ Every mottled spot is an accidental result of the kiln transformation, and the smooth touch conceals the warmth of the artisan's fingertips.