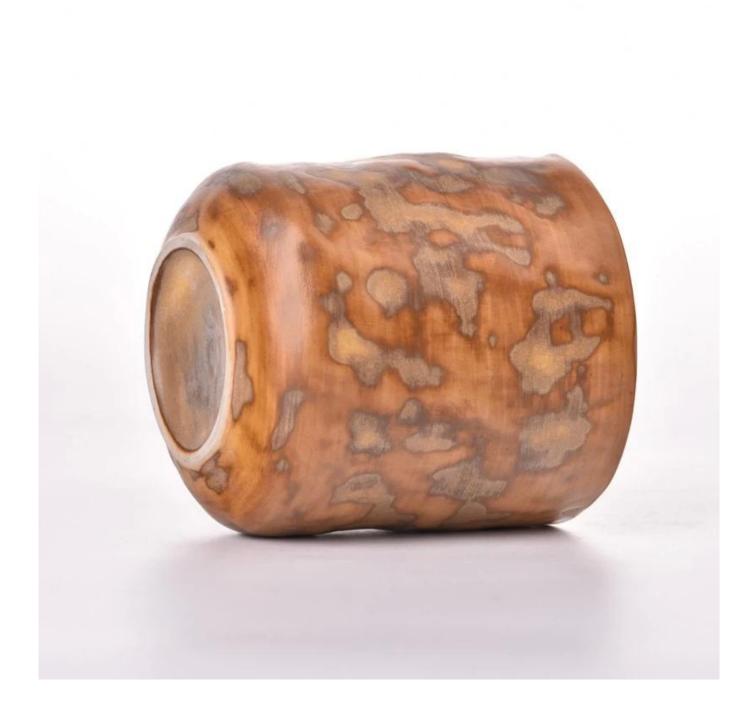

### **Product Description**

| product<br>name   | High End Unique Design Empty Ceramic Vessel Scented Candle Jar                                     |
|-------------------|----------------------------------------------------------------------------------------------------|
| Sample<br>time    | 1. 5 days if there is glass shape and size 2. 15 days if you need new shapes and sizes glass       |
| Measure           | Item Number: SGMK23041525 Top dia: 88mm Bottom dia: 55mm Height: 95mm Weight: 346g Capacity: 391ml |
| Packing           | Normal packing, Individual gift box, PVC box, window box, color box, white box, etc                |
| Delivery<br>time  | Within 35 days after the sample and order confirmed                                                |
| Payment<br>term   | 30% deposit by T/T in advance and the balance against the copy of B/L                              |
| Shipment          | By sea, by air, by Express, your shipping agent is acceptable                                      |
| Usage<br>Occasion | Home decor,Wedding Decoration,Wedding Favors,Decoration enhancement,                               |

Handcrafted clay  $\underline{\text{candle jar}} \times \text{naturally rusted glaze}$ Every mottled spot is an accidental result of the kiln transformation, and the smooth touch conceals the warmth of the artisan's fingertips.