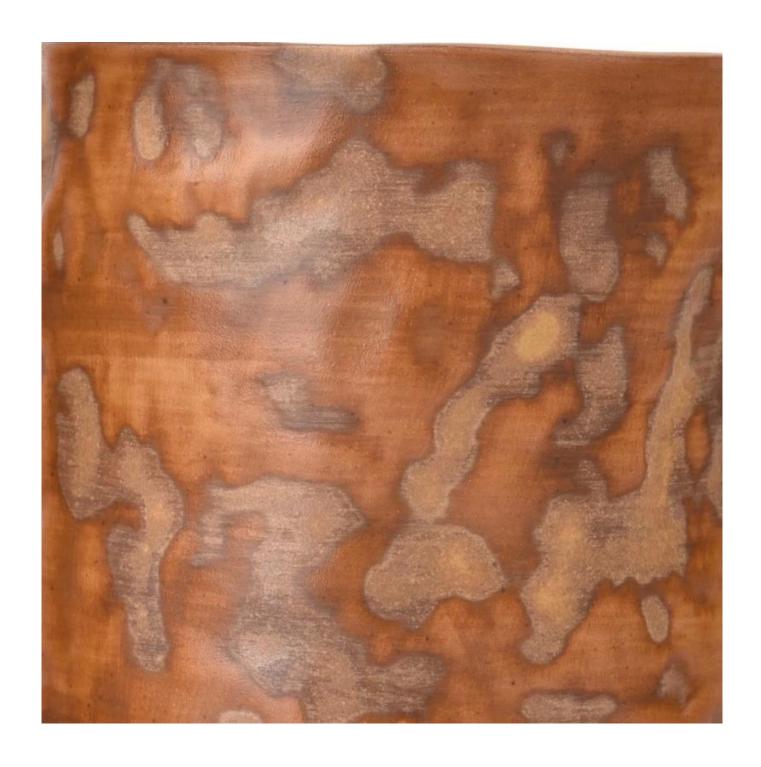

Handcrafted clay  $\underline{\text{candle jar}} \times \text{naturally rusted glaze}$ Every mottled spot is an accidental result of the kiln transformation, and the smooth touch conceals the warmth of the artisan's fingertips.