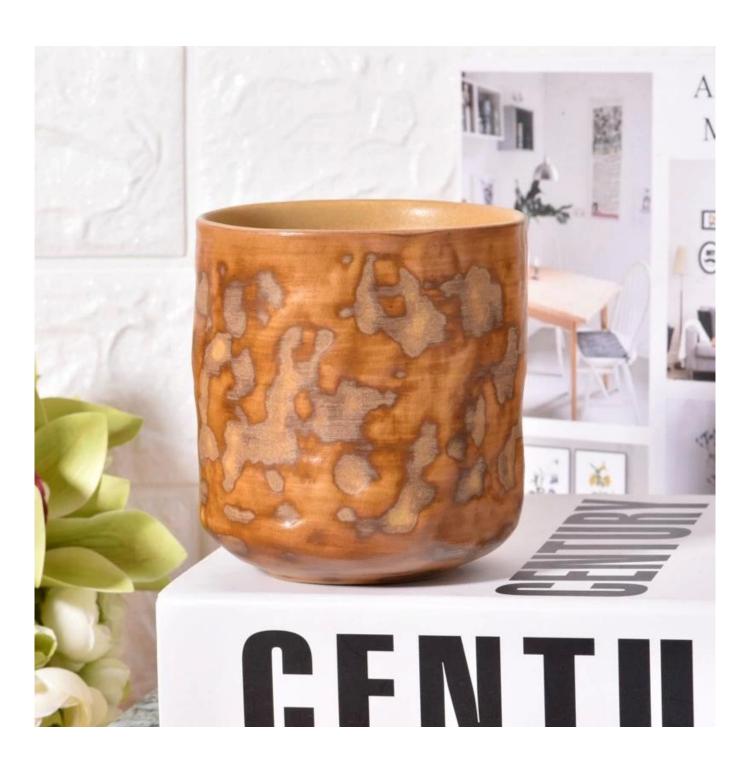

Handcrafted clay  $\underline{\text{candle jar}} \times \text{naturally rusted glaze}$ Every mottled spot is an accidental result of the kiln transformation, and the smooth touch conceals the warmth of the artisan's fingertips.