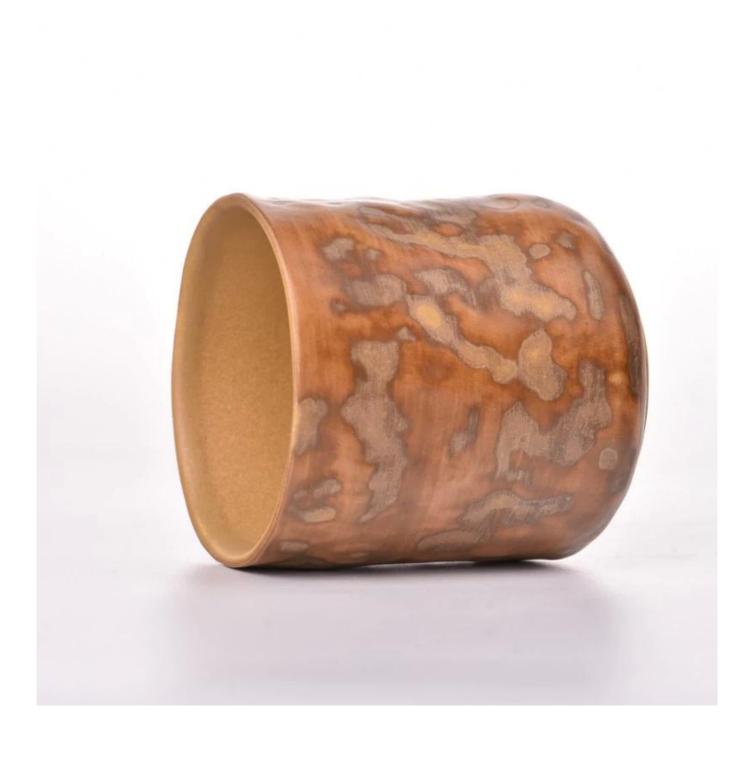

Handcrafted clay  $\underline{\text{candle jar}} \times \text{naturally rusted glaze}$ Every mottled spot is an accidental result of the kiln transformation, and the smooth touch conceals the warmth of the artisan's fingertips.