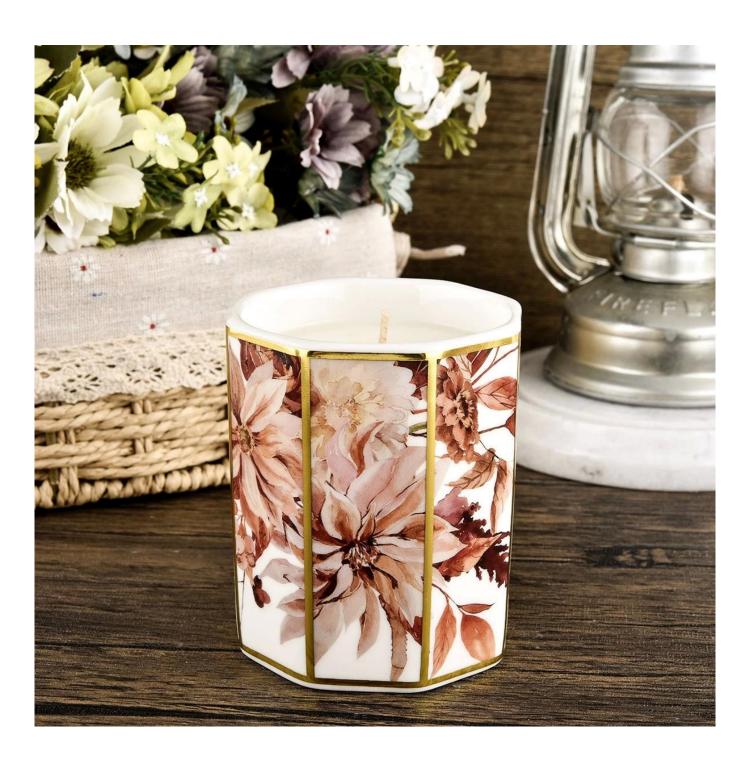

Flower ceramic candle jar is the master of adjusting the atmosphere in the wedding banquet, romantic flowers, clever integration with the candlestick, not only add visual beauty, but also soften the light.

The unique shape of the ceramic candle jar is sure to attract the eye.

This decorative ceramic candle jar is the perfect gift for friendship and an elegant high-end gift for your loved ones.

This young and vibrant ceramic candle jar offers a variety of options. Whether it's a candle jar, or a storage jar that can bring warmth and happiness to your life, custom patterned jars offer you more options to match your home decor. You can create more patterns for your candle brand!