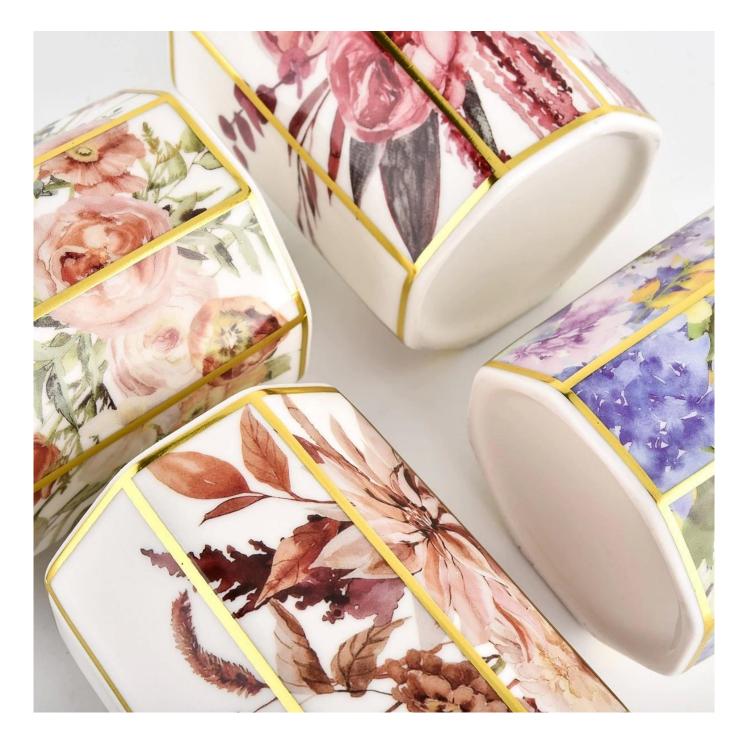

# Hexagon empty ceramic candle jars for candle making

- Upmost dedication to design,never compression on quality
- <u>Sunny Glassware</u> strictly protect the customers' designs, all the newly designed items from us haven't been copied in three years.
- Product quality is the major focus in <u>Sunny Glassware</u>. <u>Sunny Glassware</u> once demolished 80,000 pcs of glass vessel with barely visible blemish.

Flower ceramic candle jar is the master of adjusting the atmosphere in the wedding banquet, romantic flowers, clever integration with the candlestick, not only add visual beauty, but also soften the light.

The unique shape of the ceramic candle jar is sure to attract the eye.

This decorative ceramic candle jar is the perfect gift for friendship and an elegant high-end gift for your loved ones.

This young and vibrant ceramic candle jar offers a variety of options. Whether it's a candle jar, or a storage jar that can bring warmth and happiness to your life, custom patterned jars offer you more options to match your home decor. You can create more patterns for your candle brand!