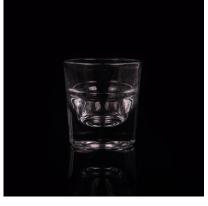

### **Heavy Crystal Juice Cup Dinner Table Tumbler Drinking Water Glass**

| Item No.                 | SGJB15070604                                                                                                                                                               |
|--------------------------|----------------------------------------------------------------------------------------------------------------------------------------------------------------------------|
| Material                 | high white glass                                                                                                                                                           |
| Craft                    | Machine pressed                                                                                                                                                            |
| Samples Time             | About 7 days if there is a form and size of the ceramic     Within 30 days, if you need a new shape and size .                                                             |
| Product Capacity         | 250ml                                                                                                                                                                      |
|                          | <ol> <li>Machine pressed</li> <li>High quality &amp; competitive price</li> <li>OEM &amp; ODM are available</li> </ol>                                                     |
| The Features of products | <ul><li>4. Different quality, shapes, sizes and colors are available</li><li>5. Massive ready goods with fast delivery time</li><li>6. Delivery time: 25-40 days</li></ul> |