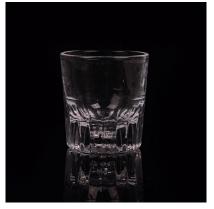

### **Heavy Crystal Juice Cup Dinner Table Tumbler Drinking Water Glass**

| Item No.                 | SGJB15070604                                                                                                                                                               |
|--------------------------|----------------------------------------------------------------------------------------------------------------------------------------------------------------------------|
| Material                 | high white glass                                                                                                                                                           |
| Craft                    | Machine pressed                                                                                                                                                            |
| Samples Time             | About 7 days if there is a form and size of the ceramic     Within 30 days, if you need a new shape and size .                                                             |
| Product Capacity         | 250ml                                                                                                                                                                      |
|                          | <ol> <li>Machine pressed</li> <li>High quality &amp; competitive price</li> <li>OEM &amp; ODM are available</li> </ol>                                                     |
| The Features of products | <ul><li>4. Different quality, shapes, sizes and colors are available</li><li>5. Massive ready goods with fast delivery time</li><li>6. Delivery time: 25-40 days</li></ul> |