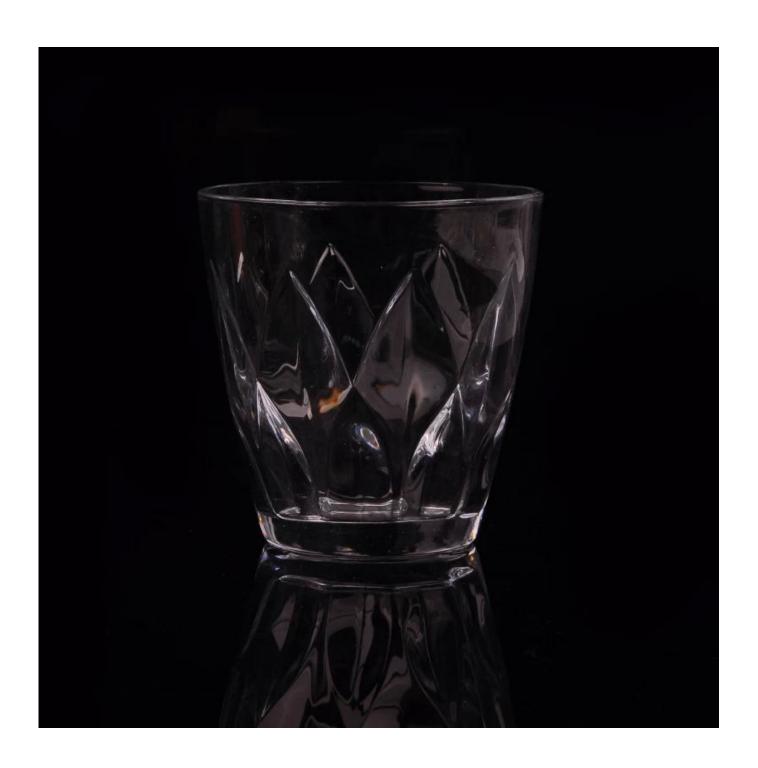

### **Heavy Crystal Juice Cup Dinner Table Tumbler Drinking Water Glass**

| Item No.                 | SGJB15070604                                                                                                                                                               |
|--------------------------|----------------------------------------------------------------------------------------------------------------------------------------------------------------------------|
| Material                 | high white glass                                                                                                                                                           |
| Craft                    | Machine pressed                                                                                                                                                            |
| Samples Time             | About 7 days if there is a form and size of the ceramic     Within 30 days, if you need a new shape and size .                                                             |
| Product Capacity         | 250ml                                                                                                                                                                      |
|                          | <ol> <li>Machine pressed</li> <li>High quality &amp; competitive price</li> <li>OEM &amp; ODM are available</li> </ol>                                                     |
| The Features of products | <ul><li>4. Different quality, shapes, sizes and colors are available</li><li>5. Massive ready goods with fast delivery time</li><li>6. Delivery time: 25-40 days</li></ul> |