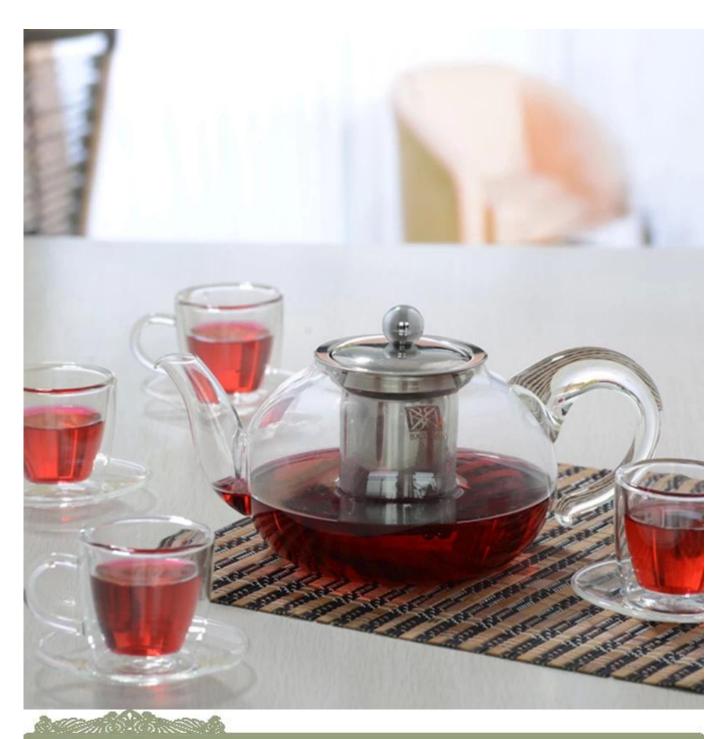

# Heat resistant teaware for borosilicate glass tea pot with tea filter/infuser

| AMERICAN STREET |                    |                                                                                                                                                                                                                  |
|-----------------|--------------------|------------------------------------------------------------------------------------------------------------------------------------------------------------------------------------------------------------------|
| Product Details |                    |                                                                                                                                                                                                                  |
|                 | Item No            | SGDS002                                                                                                                                                                                                          |
|                 | Size               | 170*100*105mm                                                                                                                                                                                                    |
|                 | Capacity           | 300ml                                                                                                                                                                                                            |
|                 | Material           | Hight white glass                                                                                                                                                                                                |
|                 | Craft              | Machine blown                                                                                                                                                                                                    |
|                 | Sample             | 7days                                                                                                                                                                                                            |
|                 | Terms of payment   | 30% deposit by T/T in advance and the balance after showing copy of L/C                                                                                                                                          |
|                 | Certification      | Food Safe, Dish washer test, FDA, LFGB                                                                                                                                                                           |
|                 | For your<br>choice | 1, Any logo printing on glass body 2, Any color painted, frosted, electroplating, logo laser for the finish 3, Special packing like shrink wrap, color gift box, white box etc 4, Any shape, size meet your need |