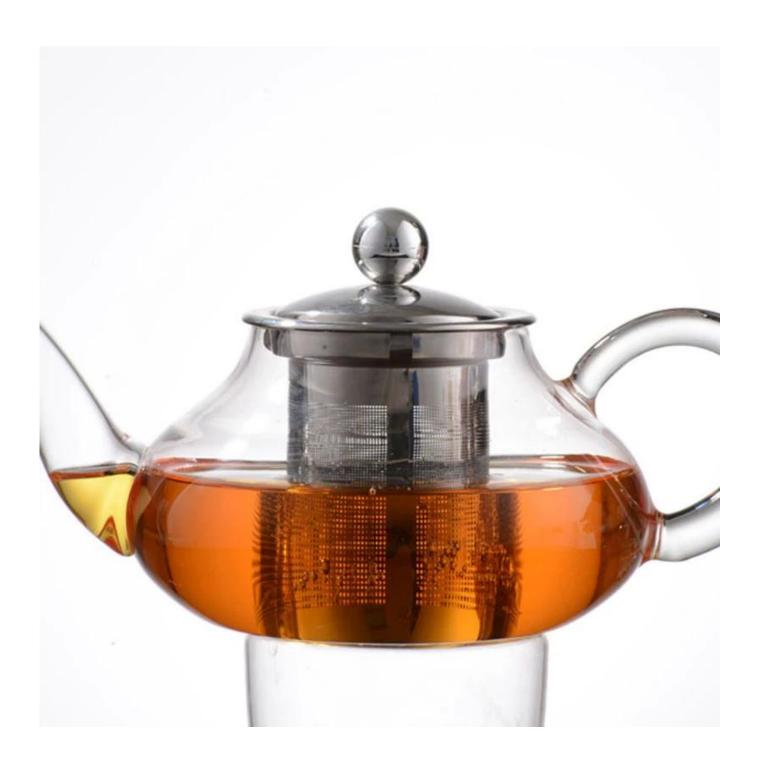

# Heat resistant teaware for borosilicate glass tea pot with tea filter/infuser

| AMERICAN STREET |                    |                                                                                                                                                                                                                  |
|-----------------|--------------------|------------------------------------------------------------------------------------------------------------------------------------------------------------------------------------------------------------------|
| Product Details |                    |                                                                                                                                                                                                                  |
|                 | Item No            | SGDS002                                                                                                                                                                                                          |
|                 | Size               | 170*100*105mm                                                                                                                                                                                                    |
|                 | Capacity           | 300ml                                                                                                                                                                                                            |
|                 | Material           | Hight white glass                                                                                                                                                                                                |
|                 | Craft              | Machine blown                                                                                                                                                                                                    |
|                 | Sample             | 7days                                                                                                                                                                                                            |
|                 | Terms of payment   | 30% deposit by T/T in advance and the balance after showing copy of L/C                                                                                                                                          |
|                 | Certification      | Food Safe, Dish washer test, FDA, LFGB                                                                                                                                                                           |
|                 | For your<br>choice | 1, Any logo printing on glass body 2, Any color painted, frosted, electroplating, logo laser for the finish 3, Special packing like shrink wrap, color gift box, white box etc 4, Any shape, size meet your need |