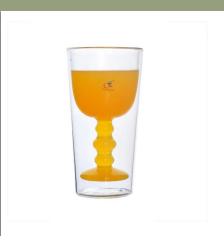

## Similar Products Link

Pyrex coffee cup

Double wall glass double wall beer glass

Double wall juice cup double wall glass cup