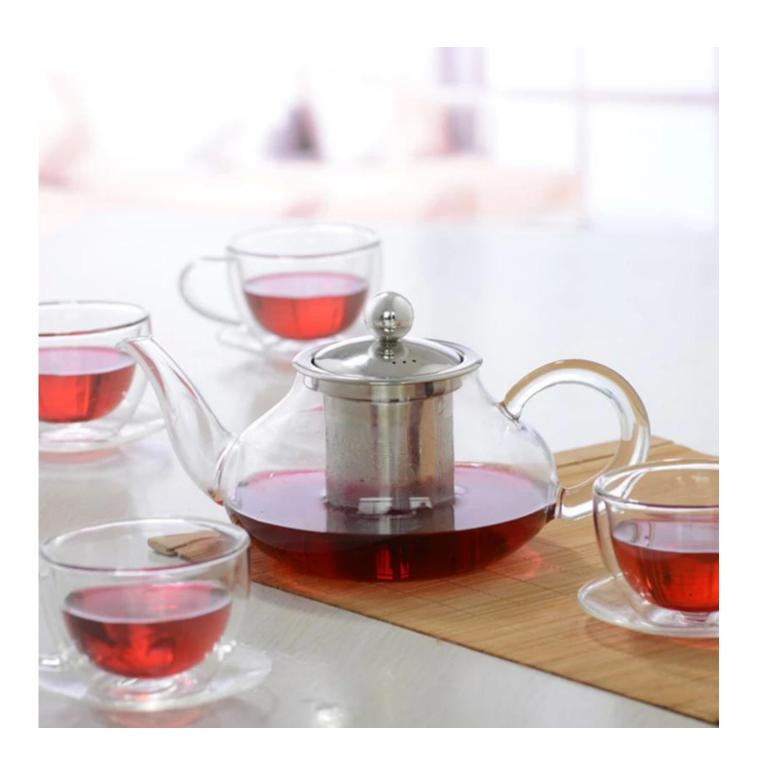

# Heat resistant teaware for borosilicate glass tea pot with tea filter/infuser

| AMERICAN STREET |                    |                                                                                                                                                                                                                  |
|-----------------|--------------------|------------------------------------------------------------------------------------------------------------------------------------------------------------------------------------------------------------------|
| Product Details |                    |                                                                                                                                                                                                                  |
|                 | Item No            | SGDS002                                                                                                                                                                                                          |
|                 | Size               | 170*100*105mm                                                                                                                                                                                                    |
|                 | Capacity           | 300ml                                                                                                                                                                                                            |
|                 | Material           | Hight white glass                                                                                                                                                                                                |
|                 | Craft              | Machine blown                                                                                                                                                                                                    |
|                 | Sample             | 7days                                                                                                                                                                                                            |
|                 | Terms of payment   | 30% deposit by T/T in advance and the balance after showing copy of L/C                                                                                                                                          |
|                 | Certification      | Food Safe, Dish washer test, FDA, LFGB                                                                                                                                                                           |
|                 | For your<br>choice | 1, Any logo printing on glass body 2, Any color painted, frosted, electroplating, logo laser for the finish 3, Special packing like shrink wrap, color gift box, white box etc 4, Any shape, size meet your need |