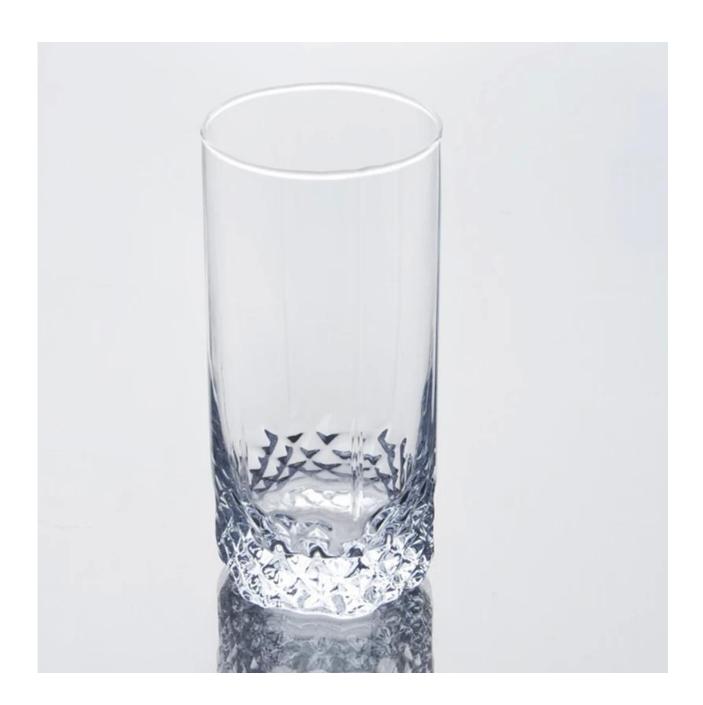

| 2. Suitable for used in hotel, home, etc.                                  |
|                  | 3. It is eco-friendly                                                      |
|                  | 4. Meet CE & FDA test & CA 65 test                                         |
| For your choices | 1. Different designs and sizes for choice                                  |
|                  | 2 .Any color painted, frost, electroplate, pattern laser carver processing |
|                  | 3. Special package like shrink wrap, color gift box, white gift box etc.   |
|                  | 4. We have exclusive workers for quality control                           |
|                  | 5. We have professional workshop and warehouse to ensure the delivery time |

## **Product Photo:**





## **Related Products:**



# **Company Show:**





### How to use:

- 1. Use it under the guidance of adults.
- 2. Before use clean or washed with boiling water wash.
- 3. Do not touch the glass edge, try the bottom or its handle.

### Note:

- 1. Beer, wine, liquor, beverages or hot water do not pour too full.
- 2. In order to avoid injury to your child's hand, please put it in the place where they are unable to meet.
- 3. Avoid falling, collision and impact strength.
- 4. Do not apply to microwave.

5. In order to prevent its rupture, is not in direct contact with the flame.

For more <u>blown glass cup</u> or any glassware, please visit our website: http://www.okcandle.com/ Or here may help you know more about us: **FAQ**