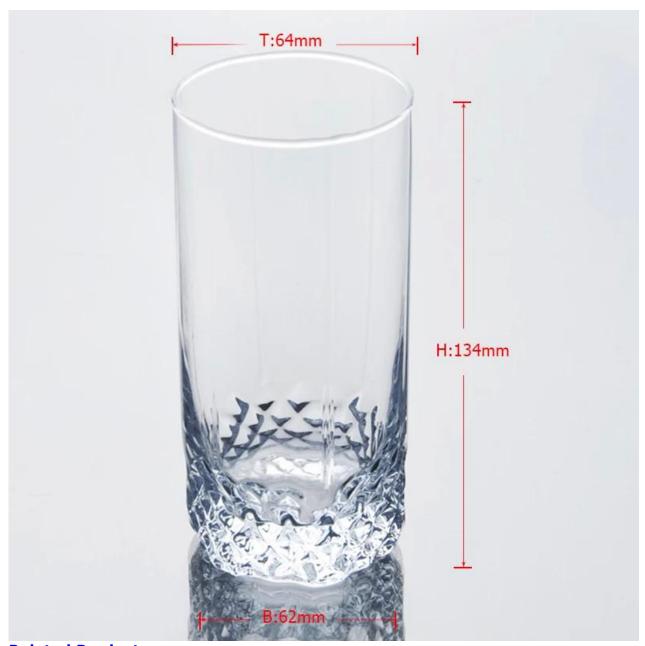

| 2. Suitable for used in hotel, home, etc.                                  |
|                  | 3. It is eco-friendly                                                      |
|                  | 4. Meet CE & FDA test & CA 65 test                                         |
| For your choices | 1. Different designs and sizes for choice                                  |
|                  | 2 .Any color painted, frost, electroplate, pattern laser carver processing |
|                  | 3. Special package like shrink wrap, color gift box, white gift box etc.   |
|                  | 4. We have exclusive workers for quality control                           |
|                  | 5. We have professional workshop and warehouse to ensure the delivery time |

## **Product Photo:**





## **Related Products:**



# **Company Show:**





### How to use:

- 1. Use it under the guidance of adults.
- 2. Before use clean or washed with boiling water wash.
- 3. Do not touch the glass edge, try the bottom or its handle.

### Note:

- 1. Beer, wine, liquor, beverages or hot water do not pour too full.
- 2. In order to avoid injury to your child's hand, please put it in the place where they are unable to meet.
- 3. Avoid falling, collision and impact strength.
- 4. Do not apply to microwave.

5. In order to prevent its rupture, is not in direct contact with the flame.

For more <u>blown glass cup</u> or any glassware, please visit our website: http://www.okcandle.com/ Or here may help you know more about us: **FAQ**