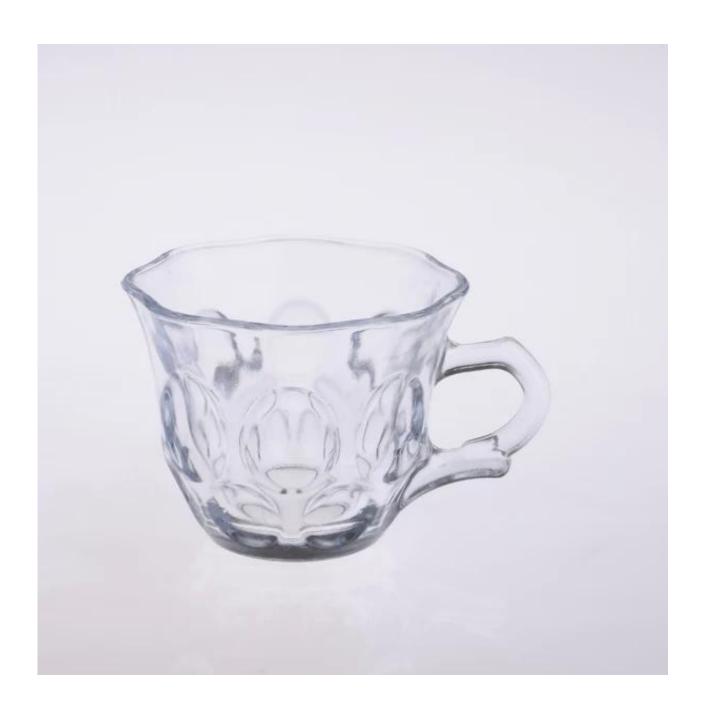

| 3. It is eco-friendly                                                      |
|                  | 4. Meet CE & FDA test & CA 65 test                                         |
|                  | 1. Different designs and sizes for choice                                  |
|                  | 2 .Any color painted, frost, electroplate, pattern laser carver processing |
| For your choices | 3. Special package like shrink wrap, color gift box, white gift box etc.   |
|                  | 4. We have exclusive workers for quality control                           |
|                  | 5. We have professional workshop and warehouse to ensure the delivery time |
| L                |                                                                            |

## **Product Photo:**





## **Related Products:**







galss tea cup

glass coffee cup

china 190ml coffee cup

## **Company Show:**



**Factory Show:** 



For more glass cup or any glassware, please visit our website: http://www.okcandle.com/ Or here may help you know more about us: FAQ