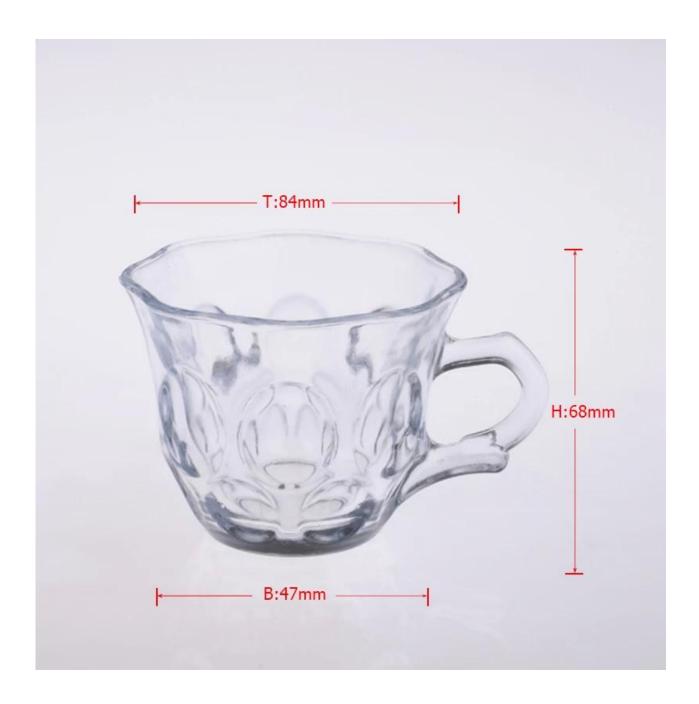

| 3. It is eco-friendly                                                      |
|                  | 4. Meet CE & FDA test & CA 65 test                                         |
|                  | 1. Different designs and sizes for choice                                  |
|                  | 2 .Any color painted, frost, electroplate, pattern laser carver processing |
| For your choices | 3. Special package like shrink wrap, color gift box, white gift box etc.   |
|                  | 4. We have exclusive workers for quality control                           |
|                  | 5. We have professional workshop and warehouse to ensure the delivery time |
| L                |                                                                            |

## **Product Photo:**





## **Related Products:**







galss tea cup

glass coffee cup

china 190ml coffee cup

## **Company Show:**



**Factory Show:** 



For more glass cup or any glassware, please visit our website: http://www.okcandle.com/ Or here may help you know more about us: FAQ