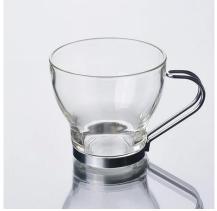

|
|                  | 4. Meet CE & FDA test & CA 65 test                                         |
|                  | 1. Different designs and sizes for choice                                  |
|                  | 2 .Any color painted, frost, electroplate, pattern laser carver processing |
| For your choices | 3. Special package like shrink wrap, color gift box, white gift box etc.   |
|                  | 4. We have exclusive workers for quality control                           |
|                  | 5. We have professional workshop and warehouse to ensure the delivery time |
| L                |                                                                            |

## **Product Photo:**





## **Related Products:**







galss tea cup

glass coffee cup

china 190ml coffee cup

## **Company Show:**



**Factory Show:** 



For more glass cup or any glassware, please visit our website: http://www.okcandle.com/ Or here may help you know more about us: FAQ