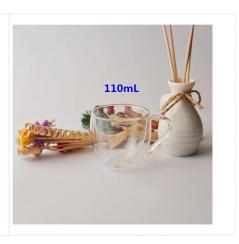

# Heat resistant double walled whisky glass cup

| Product Details         |                                                                                                                                                                                                                               |
|-------------------------|-------------------------------------------------------------------------------------------------------------------------------------------------------------------------------------------------------------------------------|
| Item number.            | SGDS16110311                                                                                                                                                                                                                  |
| Material                | Borosilicate glass                                                                                                                                                                                                            |
| Craft & Deep processing | Hand made                                                                                                                                                                                                                     |
| Sample time             | <ol> <li>5 days if there is existing stock of this design.</li> <li>7 days, if you need a new design or size.</li> </ol>                                                                                                      |
| Features                | Borosilicate double wall glass with high quality     Pass food safety test and dishwasher safety test.                                                                                                                        |
| Functions               | <ol> <li>Resistant to extreme heat and cold temperatures.</li> <li>Stronger and more durable than conventional glass.</li> <li>Both hot and cold drink availble on many occassions, like wedding, party ,bar, etc.</li> </ol> |

## What is Borosilicate Glass?

The glasses are made of special lab quality Borosilicate Glass, it is a type of glass that includes at least 5% boric oxide. The boric oxide makes the glass resistant to extreme thermal shock, it is lightweight, durable, microwave and dishwasher safe, and its lead free.