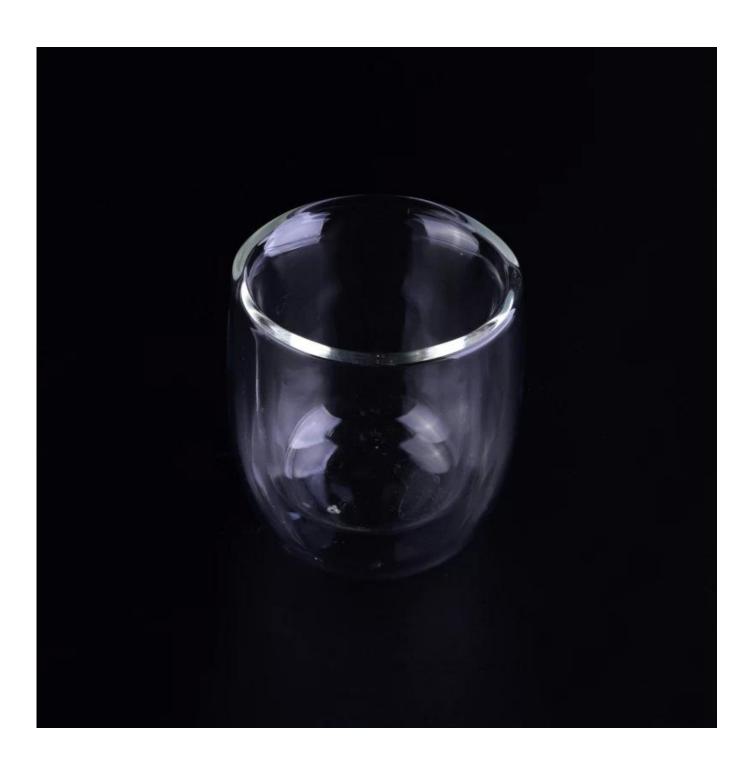

# Heat resistant double walled whisky glass cup

| Product Details         |                                                                                                                                                                                                                               |
|-------------------------|-------------------------------------------------------------------------------------------------------------------------------------------------------------------------------------------------------------------------------|
| Item number.            | SGDS16110311                                                                                                                                                                                                                  |
| Material                | Borosilicate glass                                                                                                                                                                                                            |
| Craft & Deep processing | Hand made                                                                                                                                                                                                                     |
| Sample time             | <ol> <li>5 days if there is existing stock of this design.</li> <li>7 days, if you need a new design or size.</li> </ol>                                                                                                      |
| Features                | Borosilicate double wall glass with high quality     Pass food safety test and dishwasher safety test.                                                                                                                        |
| Functions               | <ol> <li>Resistant to extreme heat and cold temperatures.</li> <li>Stronger and more durable than conventional glass.</li> <li>Both hot and cold drink availble on many occassions, like wedding, party ,bar, etc.</li> </ol> |

## What is Borosilicate Glass?

The glasses are made of special lab quality Borosilicate Glass, it is a type of glass that includes at least 5% boric oxide. The boric oxide makes the glass resistant to extreme thermal shock, it is lightweight, durable, microwave and dishwasher safe, and its lead free.