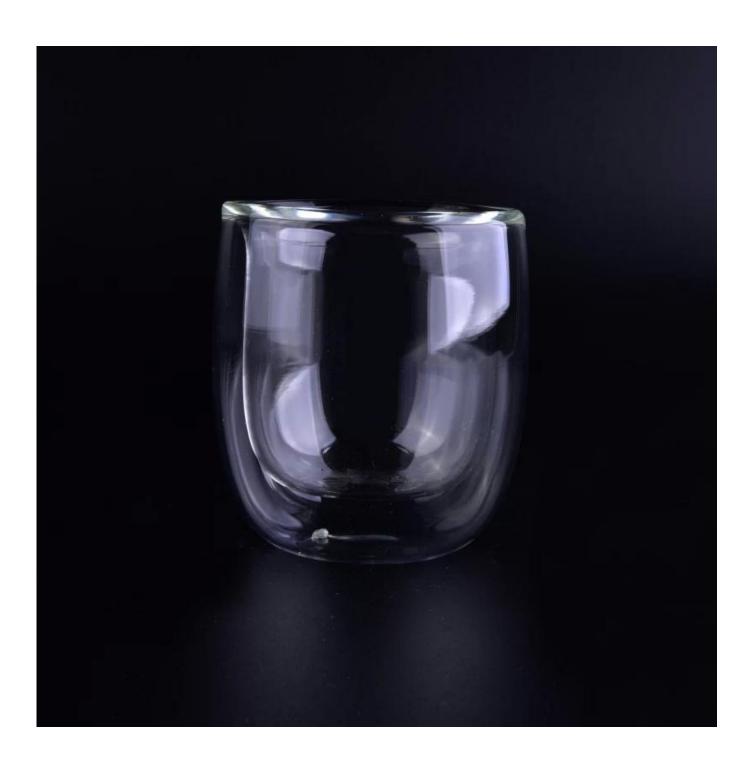

# Heat resistant double walled whisky glass cup

| Product Details         |                                                                                                                                                                                                                               |
|-------------------------|-------------------------------------------------------------------------------------------------------------------------------------------------------------------------------------------------------------------------------|
| Item number.            | SGDS16110311                                                                                                                                                                                                                  |
| Material                | Borosilicate glass                                                                                                                                                                                                            |
| Craft & Deep processing | Hand made                                                                                                                                                                                                                     |
| Sample time             | <ol> <li>5 days if there is existing stock of this design.</li> <li>7 days, if you need a new design or size.</li> </ol>                                                                                                      |
| Features                | Borosilicate double wall glass with high quality     Pass food safety test and dishwasher safety test.                                                                                                                        |
| Functions               | <ol> <li>Resistant to extreme heat and cold temperatures.</li> <li>Stronger and more durable than conventional glass.</li> <li>Both hot and cold drink availble on many occassions, like wedding, party ,bar, etc.</li> </ol> |

## What is Borosilicate Glass?

The glasses are made of special lab quality Borosilicate Glass, it is a type of glass that includes at least 5% boric oxide. The boric oxide makes the glass resistant to extreme thermal shock, it is lightweight, durable, microwave and dishwasher safe, and its lead free.