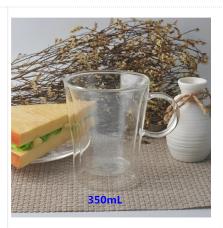

# Heat resistant double walled whisky glass cup

| Product Details         |                                                                                                                                                                                                                               |
|-------------------------|-------------------------------------------------------------------------------------------------------------------------------------------------------------------------------------------------------------------------------|
| Item number.            | SGDS16110311                                                                                                                                                                                                                  |
| Material                | Borosilicate glass                                                                                                                                                                                                            |
| Craft & Deep processing | Hand made                                                                                                                                                                                                                     |
| Sample time             | <ol> <li>5 days if there is existing stock of this design.</li> <li>7 days, if you need a new design or size.</li> </ol>                                                                                                      |
| Features                | Borosilicate double wall glass with high quality     Pass food safety test and dishwasher safety test.                                                                                                                        |
| Functions               | <ol> <li>Resistant to extreme heat and cold temperatures.</li> <li>Stronger and more durable than conventional glass.</li> <li>Both hot and cold drink availble on many occassions, like wedding, party ,bar, etc.</li> </ol> |

## What is Borosilicate Glass?

The glasses are made of special lab quality Borosilicate Glass, it is a type of glass that includes at least 5% boric oxide. The boric oxide makes the glass resistant to extreme thermal shock, it is lightweight, durable, microwave and dishwasher safe, and its lead free.