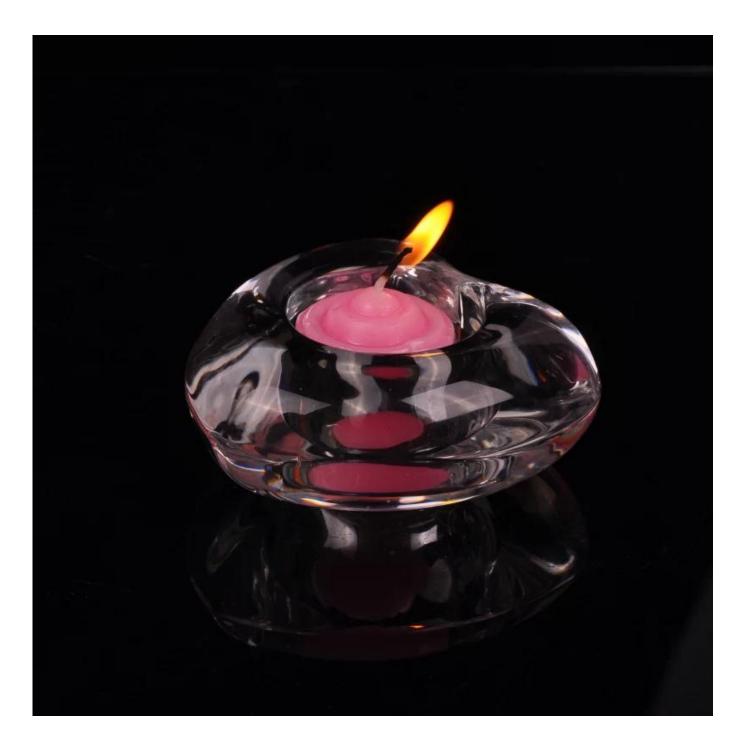

| 3. It is eco-friendly                                                      |
|                  | 4. Meet ASTM test                                                          |
|                  | 1. Different designs and sizes for choice                                  |
|                  | 2 .Any color painted, frost, electroplate, pattern laser carver processing |
| For your choices | 3. Special package like shrink wrap, color gift box, white gift box etc.   |
|                  | 4. We have exclusive workers for quality control                           |
|                  | 5. We have professional workshop and warehouse to ensure the delivery time |
|                  |                                                                            |

# More Product Pictures









# Similar Products Link



## **Sprayed candle holder**

New arrival handmade glass candle holder



Factory Show





### The features of month blown glass

- 1. Its advantage including abundance sculpt, technics, surface effects, color etc.
- 2. The quality is difficult control and the tolerance of the size, weight and shape are bigger.
- 3. The price is high and the product is limited for the special technic glass.

### **Method of application**

- 1. Using it under guide of the adult
- 2. Washing it with clean or boiling water before usage
- 3. No touching the rim of glass cup, try to take the bottom or the handle of it

### Cautions

- 1. Beer, red wine, white wine, beverage or hot water not be too full
- 2. To avoid to hurt your children's hand, please put it in the place where