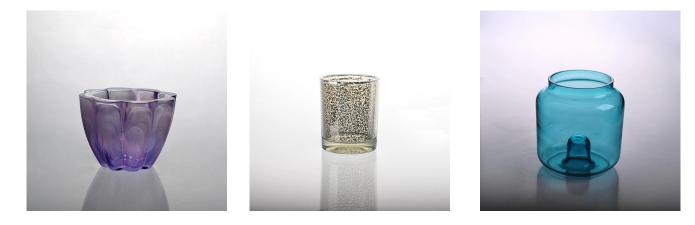

|
|                  | 4. Meet ASTM test                                                          |
|                  | 1. Different designs and sizes for choice                                  |
|                  | 2 .Any color painted, frost, electroplate, pattern laser carver processing |
| For your choices | 3. Special package like shrink wrap, color gift box, white gift box etc.   |
|                  | 4. We have exclusive workers for quality control                           |
|                  | 5. We have professional workshop and warehouse to ensure the delivery time |
|                  |                                                                            |

# More Product Pictures









# Similar Products Link



## **Sprayed candle holder**

New arrival handmade glass candle holder



Factory Show





### The features of month blown glass

- 1. Its advantage including abundance sculpt, technics, surface effects, color etc.
- 2. The quality is difficult control and the tolerance of the size, weight and shape are bigger.
- 3. The price is high and the product is limited for the special technic glass.

### **Method of application**

- 1. Using it under guide of the adult
- 2. Washing it with clean or boiling water before usage
- 3. No touching the rim of glass cup, try to take the bottom or the handle of it

### Cautions

- 1. Beer, red wine, white wine, beverage or hot water not be too full
- 2. To avoid to hurt your children's hand, please put it in the place where they can't reach
- 3. Avoid dr