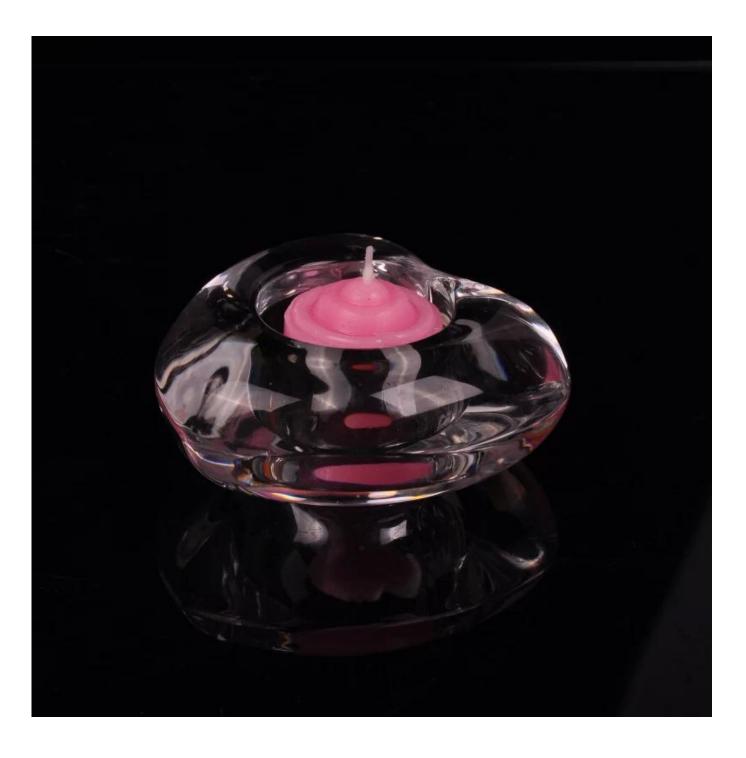

| 3. It is eco-friendly                                                      |
|                  | 4. Meet ASTM test                                                          |
|                  | 1. Different designs and sizes for choice                                  |
|                  | 2 .Any color painted, frost, electroplate, pattern laser carver processing |
| For your choices | 3. Special package like shrink wrap, color gift box, white gift box etc.   |
|                  | 4. We have exclusive workers for quality control                           |
|                  | 5. We have professional workshop and warehouse to ensure the delivery time |
|                  |                                                                            |

# More Product Pictures









# Similar Products Link



## **Sprayed candle holder**

New arrival handmade glass candle holder



Factory Show





### The features of month blown glass

- 1. Its advantage including abundance sculpt, technics, surface effects, color etc.
- 2. The quality is difficult control and the tolerance of the size, weight and shape are bigger.
- 3. The price is high and the product is limited for the special technic glass.

### **Method of application**

- 1. Using it under guide of the adult
- 2. Washing it with clean or boiling water before usage
- 3. No touching the rim of glass cup, try to take the bottom or the handle of it

### Cautions

- 1. Beer, red wine, white wine, beverage or hot water not be too full
- 2. To avoid to hurt your children's hand, please put it in the place whe