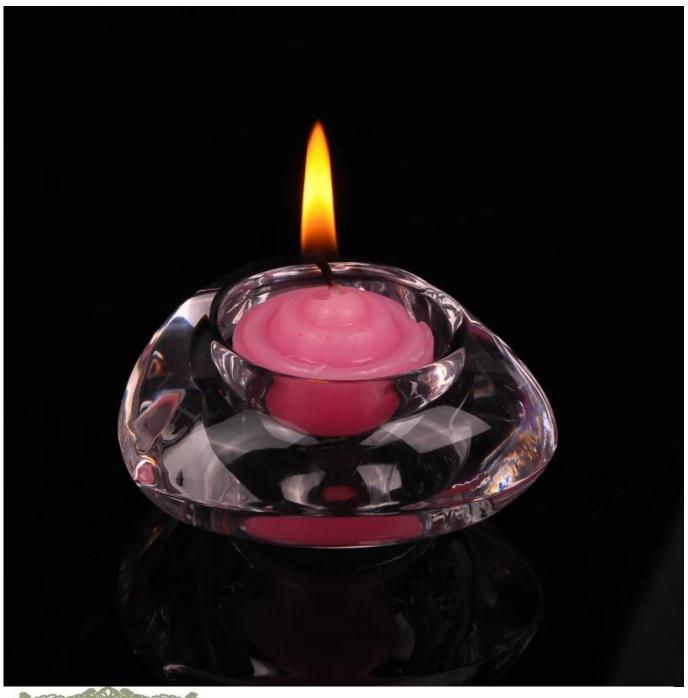

| 3. It is eco-friendly                                                      |
|                  | 4. Meet ASTM test                                                          |
|                  | 1. Different designs and sizes for choice                                  |
|                  | 2 .Any color painted, frost, electroplate, pattern laser carver processing |
| For your choices | 3. Special package like shrink wrap, color gift box, white gift box etc.   |
|                  | 4. We have exclusive workers for quality control                           |
|                  | 5. We have professional workshop and warehouse to ensure the delivery time |
|                  |                                                                            |

# More Product Pictures









# Similar Products Link



## **Sprayed candle holder**

New arrival handmade glass candle holder



Factory Show





### The features of month blown glass

- 1. Its advantage including abundance sculpt, technics, surface effects, color etc.
- 2. The quality is difficult control and the tolerance of the size, weight and shape are bigger.
- 3. The price is high and the product is limited for the special technic glass.

### **Method of application**

- 1. Using it under guide of the adult
- 2. Washing it with clean or boiling water before usage
- 3. No touching the rim of glass cup, try to take the bottom or the handle of it

### Cautions

- 1. Beer, red wine, white wine, beverage or hot water not be too full
- 2. To avoid to hurt your children's hand, please put it in the place where the