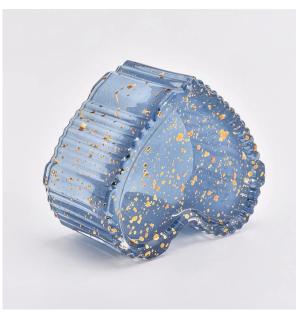

## The characteristics of this candle jar with lids

- 1. heart shaped glass jar
- 2. bowknot glass candle lids
- 3. Spraying black color with god dots on the candle holders and lids
- 4. Custom designs and decorations are welcomed.

Height: 50mm Weight:225g Capacity: 140ml

Lid:

Top dia:90\*80mm Height: 25mm Weight:108g

Custom designs and different sizes available

With our strong support, our customers are growing rapidly, from small labs to industry leaders.