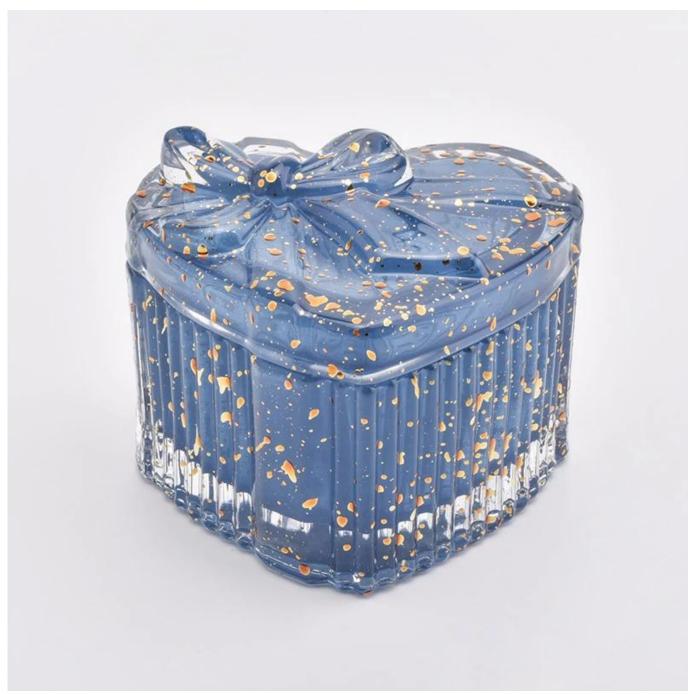

## The characteristics of this candle jar with lids

- 1. heart shaped glass jar
- 2. bowknot glass candle lids
- 3. Spraying black color with god dots on the candle holders and lids
- 4. Custom designs and decorations are welcomed.

Height: 50mm Weight:225g Capacity: 140ml

Lid:

Top dia:90\*80mm Height: 25mm Weight:108g

Custom designs and different sizes available

With our strong support, our customers are growing rapidly, from small labs to industry leaders.