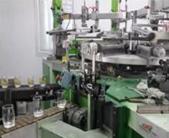

#### The characteristics of the machine pressed glass candlestick

Open Machine Machine-Pressed Craft is usually used to make candlesticks with the following features: the upper diameter is lower than the bottom

- . Mass production with high MOQ
- . Embossed pattern on the outer wall
- . Maximum Minimum thickness: 1.5~10mm
- . Thinner thickness: 4~30mm
- . Low cost model cost on the exterior wall.