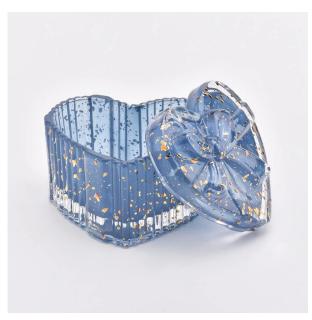

## The characteristics of this candle jar with lids

- 1. heart shaped glass jar
- 2. bowknot glass candle lids
- 3. Spraying black color with god dots on the candle holders and lids
- 4. Custom designs and decorations are welcomed.

Height: 50mm Weight:225g Capacity: 140ml

Lid:

Top dia:90\*80mm Height: 25mm Weight:108g

Custom designs and different sizes available

With our strong support, our customers are growing rapidly, from small labs to industry leaders.