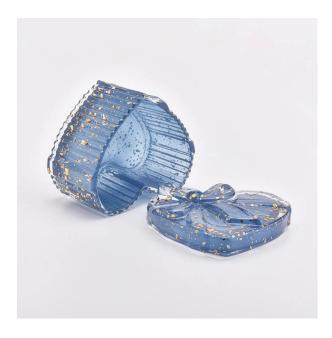

## The characteristics of this candle jar with lids

- 1. heart shaped glass jar
- 2. bowknot glass candle lids
- 3. Spraying black color with god dots on the candle holders and lids
- 4. Custom designs and decorations are welcomed.

Height: 50mm Weight:225g Capacity: 140ml

Lid:

Top dia:90\*80mm Height: 25mm Weight:108g

Custom designs and different sizes available

With our strong support, our customers are growing rapidly, from small labs to industry leaders.