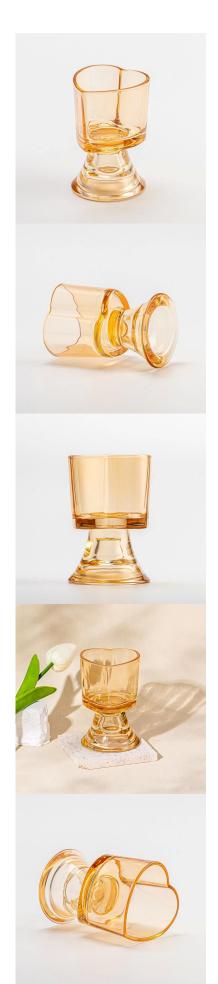

Heart shaped glass candle jar with Valentine's Day

Sunny Glassware not only produces OEM / ODM orders, but also helps many brands start from the product concept.

## **Major advantage**

Focus on luxury design

About 80% of American perfume brand suppliers

- . AQL plus 6 strict rigorous QC test standards
- . Maintain quality and sample and bulk products

Top dia: 75\*77mm Bottom dia: 74.5mm Height: 113mm Weight: 373g Capacity: 170ml MOQ: 3,000 PCS