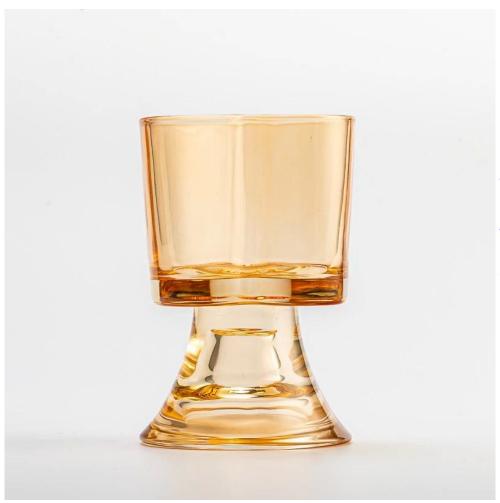

## **Major advantage**

Focus on luxury design

About 80% of American perfume brand suppliers

- . AQL plus 6 strict rigorous QC test standards
- . Maintain quality and sample and bulk products

Top dia: 75\*77mm Bottom dia: 74.5mm Height: 113mm Weight: 373g Capacity: 170ml MOQ: 3,000 PCS