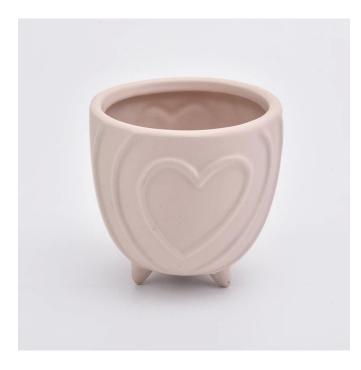

### **Product Details**

## Flexible size design allows your market to grow rapidly

Item No.:SGYC19082228 Top dia:96mm Bottom dia:50mm Height:95mm Weight:240g Capacity:370ml

Custom designs and different sizes available

With our strong support, our customers are growing rapidly, from small labs to industry leaders.