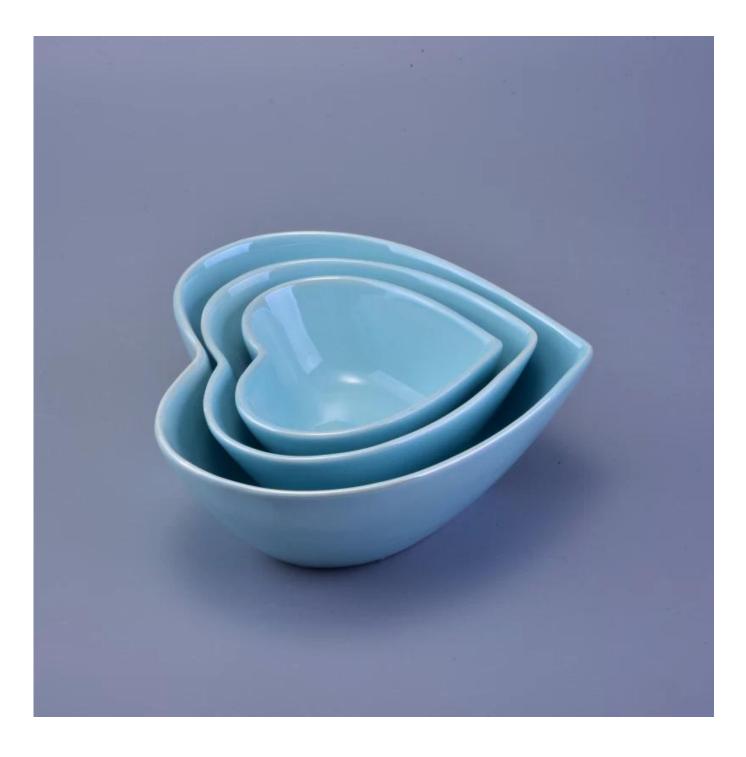

### Heart shape beautiful color ceramic candle jar

| Jallon &         | 20 month                                                                                                                                                                                                                                                                                          |
|------------------|---------------------------------------------------------------------------------------------------------------------------------------------------------------------------------------------------------------------------------------------------------------------------------------------------|
| Product          | Details                                                                                                                                                                                                                                                                                           |
| Item number.     | SGJF16121301                                                                                                                                                                                                                                                                                      |
| Material         | Ceramic/porcelain                                                                                                                                                                                                                                                                                 |
| Handle           | Hand made candle holder                                                                                                                                                                                                                                                                           |
| Samples time     | <ol> <li>5 days if there is a form and size of the glass</li> <li>15 days, if you need a new shape and size glass</li> </ol>                                                                                                                                                                      |
| Packaging        | Normal packing, 4 pieces in inner box, 48 pieces in box                                                                                                                                                                                                                                           |
| Product Capacity | 500,000 ~ 1,000,000 pieces per month                                                                                                                                                                                                                                                              |
| Product Features | <ol> <li>Hade made <u>Votive candle holder</u> from high quality</li> <li>Suitable for use in hotel, house, wedding <u>ceramic candle holder</u> etc.</li> <li>Eco-friendly <u>candlestick</u>, unique shape <u>ceramic candle container</u>.</li> <li>Meet FDA test ;ASTM; CA 65 test</li> </ol> |
| Delivery time    | Within 35 days after the sample and in order confirmed                                                                                                                                                                                                                                            |
| Shipment         | By sea, by air, by express and the delivery agent acceptable                                                                                                                                                                                                                                      |

# More Product Pictures