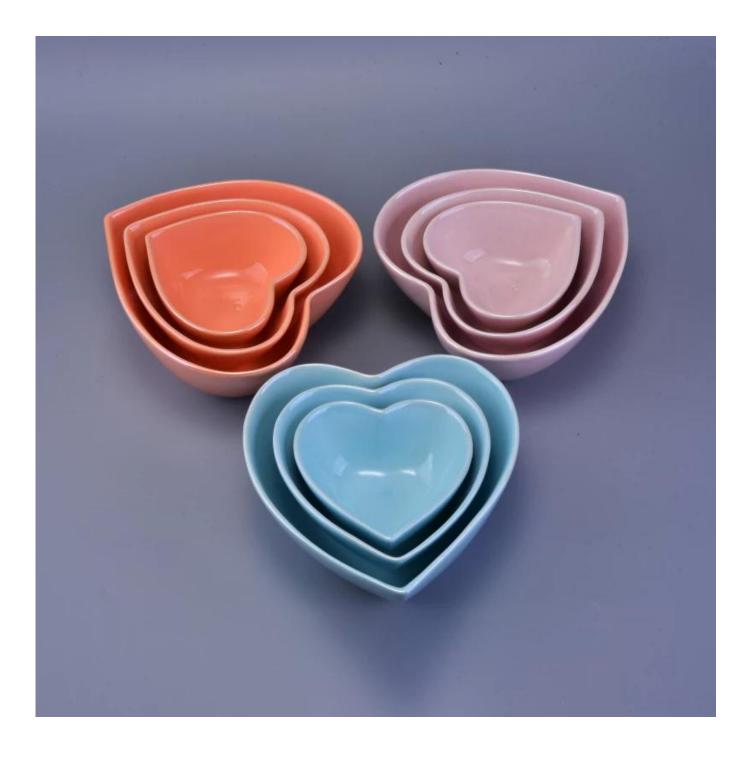

### Heart shape beautiful color ceramic candle jar

| Jallon &         | 20 month                                                                                                                                                                                                                                                                                          |
|------------------|---------------------------------------------------------------------------------------------------------------------------------------------------------------------------------------------------------------------------------------------------------------------------------------------------|
| Product          | Details                                                                                                                                                                                                                                                                                           |
| Item number.     | SGJF16121301                                                                                                                                                                                                                                                                                      |
| Material         | Ceramic/porcelain                                                                                                                                                                                                                                                                                 |
| Handle           | Hand made candle holder                                                                                                                                                                                                                                                                           |
| Samples time     | <ol> <li>5 days if there is a form and size of the glass</li> <li>15 days, if you need a new shape and size glass</li> </ol>                                                                                                                                                                      |
| Packaging        | Normal packing, 4 pieces in inner box, 48 pieces in box                                                                                                                                                                                                                                           |
| Product Capacity | 500,000 ~ 1,000,000 pieces per month                                                                                                                                                                                                                                                              |
| Product Features | <ol> <li>Hade made <u>Votive candle holder</u> from high quality</li> <li>Suitable for use in hotel, house, wedding <u>ceramic candle holder</u> etc.</li> <li>Eco-friendly <u>candlestick</u>, unique shape <u>ceramic candle container</u>.</li> <li>Meet FDA test ;ASTM; CA 65 test</li> </ol> |
| Delivery time    | Within 35 days after the sample and in order confirmed                                                                                                                                                                                                                                            |
| Shipment         | By sea, by air, by express and the delivery agent acceptable                                                                                                                                                                                                                                      |

# More Product Pictures