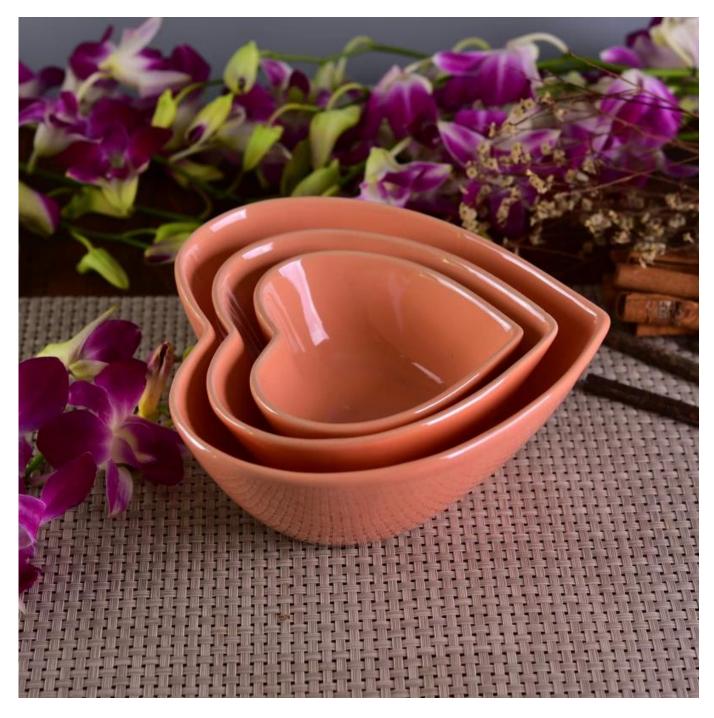

### Heart shape beautiful color ceramic candle jar

| Jallon &         | 20 month                                                                                                                                                                                                                                                                                          |
|------------------|---------------------------------------------------------------------------------------------------------------------------------------------------------------------------------------------------------------------------------------------------------------------------------------------------|
| Product          | Details                                                                                                                                                                                                                                                                                           |
| Item number.     | SGJF16121301                                                                                                                                                                                                                                                                                      |
| Material         | Ceramic/porcelain                                                                                                                                                                                                                                                                                 |
| Handle           | Hand made candle holder                                                                                                                                                                                                                                                                           |
| Samples time     | <ol> <li>5 days if there is a form and size of the glass</li> <li>15 days, if you need a new shape and size glass</li> </ol>                                                                                                                                                                      |
| Packaging        | Normal packing, 4 pieces in inner box, 48 pieces in box                                                                                                                                                                                                                                           |
| Product Capacity | 500,000 ~ 1,000,000 pieces per month                                                                                                                                                                                                                                                              |
| Product Features | <ol> <li>Hade made <u>Votive candle holder</u> from high quality</li> <li>Suitable for use in hotel, house, wedding <u>ceramic candle holder</u> etc.</li> <li>Eco-friendly <u>candlestick</u>, unique shape <u>ceramic candle container</u>.</li> <li>Meet FDA test ;ASTM; CA 65 test</li> </ol> |
| Delivery time    | Within 35 days after the sample and in order confirmed                                                                                                                                                                                                                                            |
| Shipment         | By sea, by air, by express and the delivery agent acceptable                                                                                                                                                                                                                                      |

# More Product Pictures