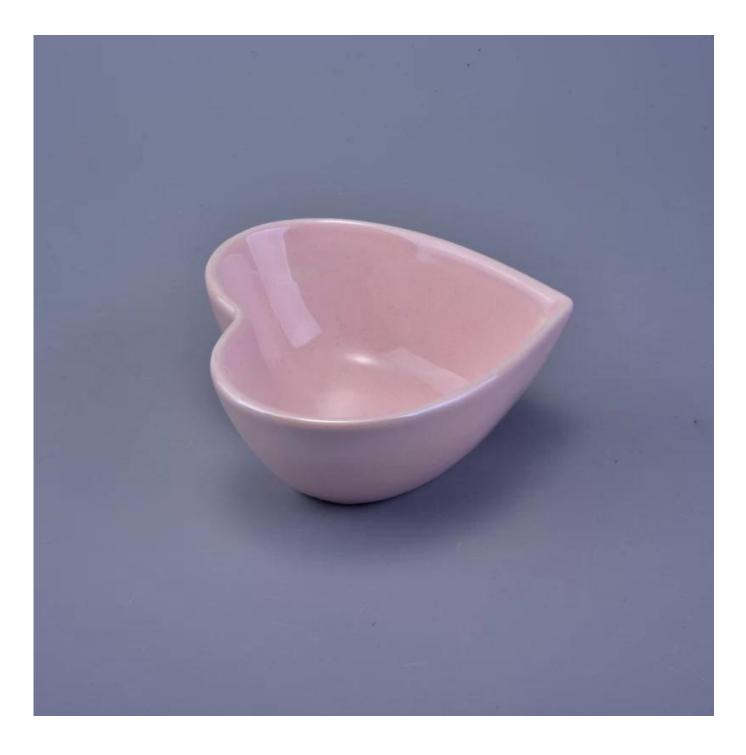

### Heart shape beautiful color ceramic candle jar

| Jallon &         | 20 month                                                                                                                                                                                                                                                                                          |
|------------------|---------------------------------------------------------------------------------------------------------------------------------------------------------------------------------------------------------------------------------------------------------------------------------------------------|
| Product          | Details                                                                                                                                                                                                                                                                                           |
| Item number.     | SGJF16121301                                                                                                                                                                                                                                                                                      |
| Material         | Ceramic/porcelain                                                                                                                                                                                                                                                                                 |
| Handle           | Hand made candle holder                                                                                                                                                                                                                                                                           |
| Samples time     | <ol> <li>5 days if there is a form and size of the glass</li> <li>15 days, if you need a new shape and size glass</li> </ol>                                                                                                                                                                      |
| Packaging        | Normal packing, 4 pieces in inner box, 48 pieces in box                                                                                                                                                                                                                                           |
| Product Capacity | 500,000 ~ 1,000,000 pieces per month                                                                                                                                                                                                                                                              |
| Product Features | <ol> <li>Hade made <u>Votive candle holder</u> from high quality</li> <li>Suitable for use in hotel, house, wedding <u>ceramic candle holder</u> etc.</li> <li>Eco-friendly <u>candlestick</u>, unique shape <u>ceramic candle container</u>.</li> <li>Meet FDA test ;ASTM; CA 65 test</li> </ol> |
| Delivery time    | Within 35 days after the sample and in order confirmed                                                                                                                                                                                                                                            |
| Shipment         | By sea, by air, by express and the delivery agent acceptable                                                                                                                                                                                                                                      |

# More Product Pictures