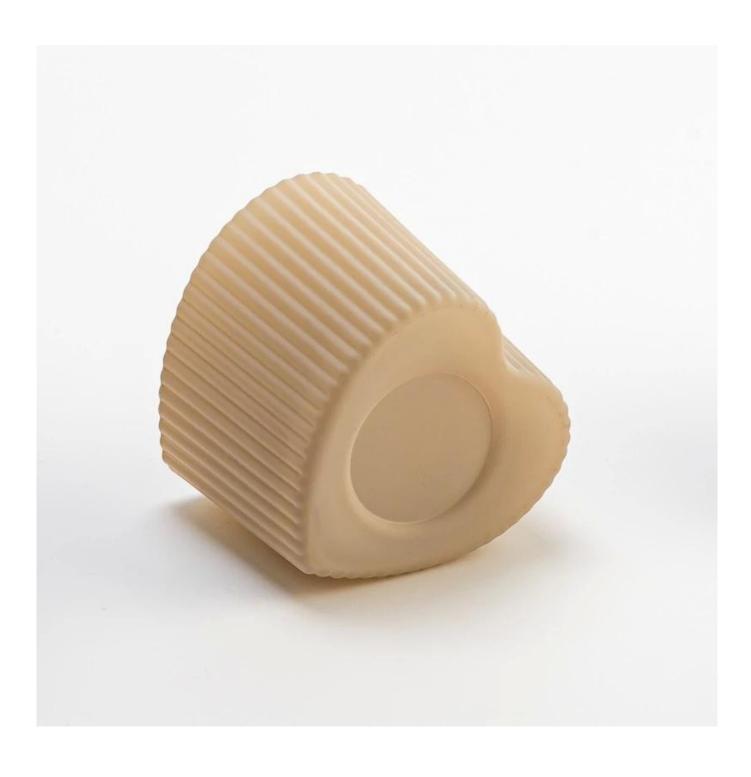

## Heart Shape matte color glass candle vessel home decor

Sunny Glasswares not only places  $\operatorname{OEM}$  /  $\operatorname{ODM}$  orders, but also helps many brands to start with product concepts.

| Measure           | Item:SGCX25031108 Top dia: 75*76.5mm Bottom dia: 69*70mm Height: 64.7mm Weight: 192g Capacity: 168ml |
|-------------------|------------------------------------------------------------------------------------------------------|
| Packing           | Normal packing,Individual gift box, PVC box, window box, color box, white box, etc                   |
| Delivery time     | Within 35 days after the sample and order confirmed                                                  |
| Payment term      | 30% deposit by T/T in advance and the balance against the copy of B/L                                |
| Shipment          | By sea,by air,by Express and your shipping agent is acceptable                                       |
| Usage<br>Occasion | Home decor,Wedding Decoration,Wedding Favors,Decoration enhancement                                  |