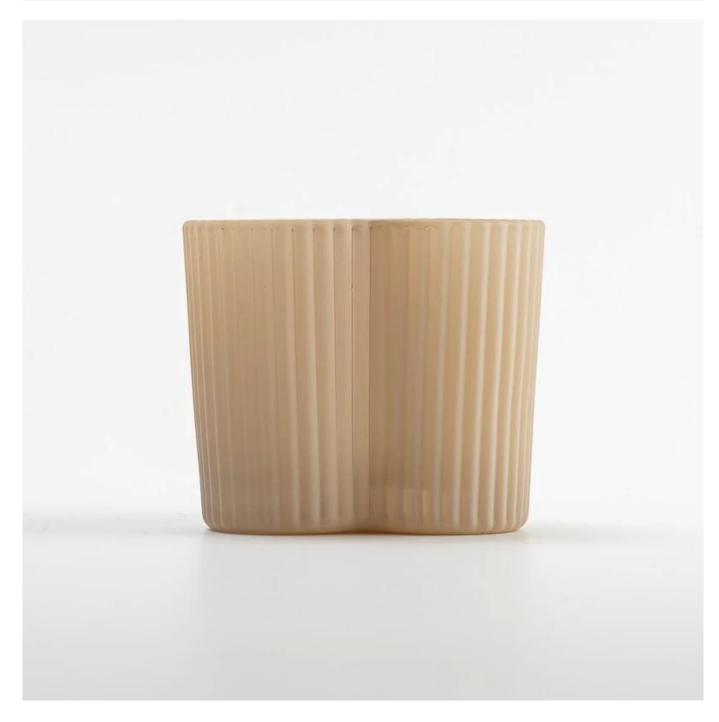

## Heart Shape matte color glass candle vessel home decor

Sunny Glasswares not only places  $\operatorname{OEM}$  /  $\operatorname{ODM}$  orders, but also helps many brands to start with product concepts.

| Measure           | Item:SGCX25031108 Top dia: 75*76.5mm Bottom dia: 69*70mm Height: 64.7mm Weight: 192g Capacity: 168ml |
|-------------------|------------------------------------------------------------------------------------------------------|
| Packing           | Normal packing,Individual gift box, PVC box, window box, color box, white box, etc                   |
| Delivery time     | Within 35 days after the sample and order confirmed                                                  |
| Payment term      | 30% deposit by T/T in advance and the balance against the copy of B/L                                |
| Shipment          | By sea,by air,by Express and your shipping agent is acceptable                                       |
| Usage<br>Occasion | Home decor,Wedding Decoration,Wedding Favors,Decoration enhancement                                  |