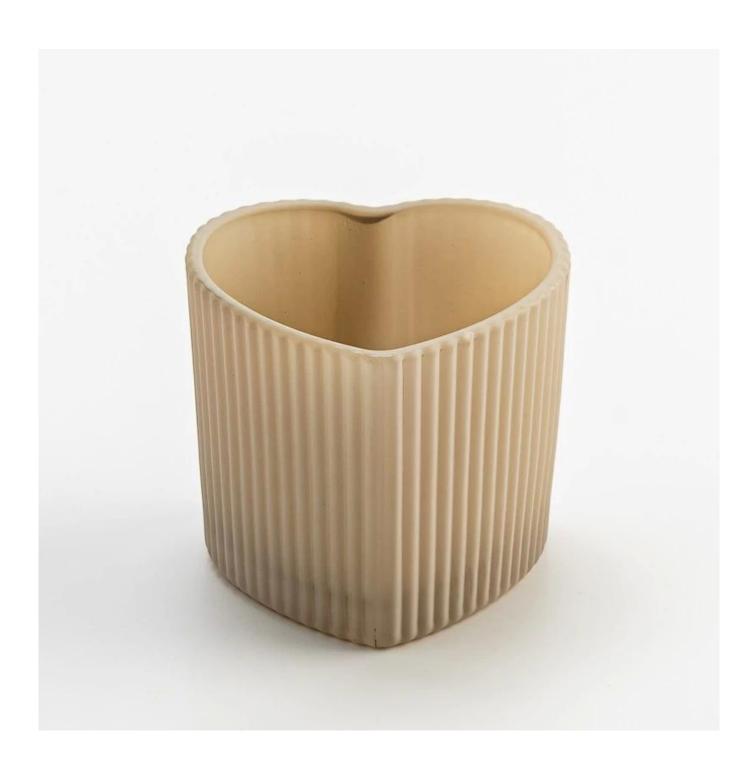

## Heart Shape matte color glass candle vessel home decor

Sunny Glasswares not only places  $\operatorname{OEM}$  /  $\operatorname{ODM}$  orders, but also helps many brands to start with product concepts.

| Measure           | Item:SGCX25031108 Top dia: 75*76.5mm Bottom dia: 69*70mm Height: 64.7mm Weight: 192g Capacity: 168ml |
|-------------------|------------------------------------------------------------------------------------------------------|
| Packing           | Normal packing,Individual gift box, PVC box, window box, color box, white box, etc                   |
| Delivery time     | Within 35 days after the sample and order confirmed                                                  |
| Payment term      | 30% deposit by T/T in advance and the balance against the copy of B/L                                |
| Shipment          | By sea,by air,by Express and your shipping agent is acceptable                                       |
| Usage<br>Occasion | Home decor,Wedding Decoration,Wedding Favors,Decoration enhancement                                  |