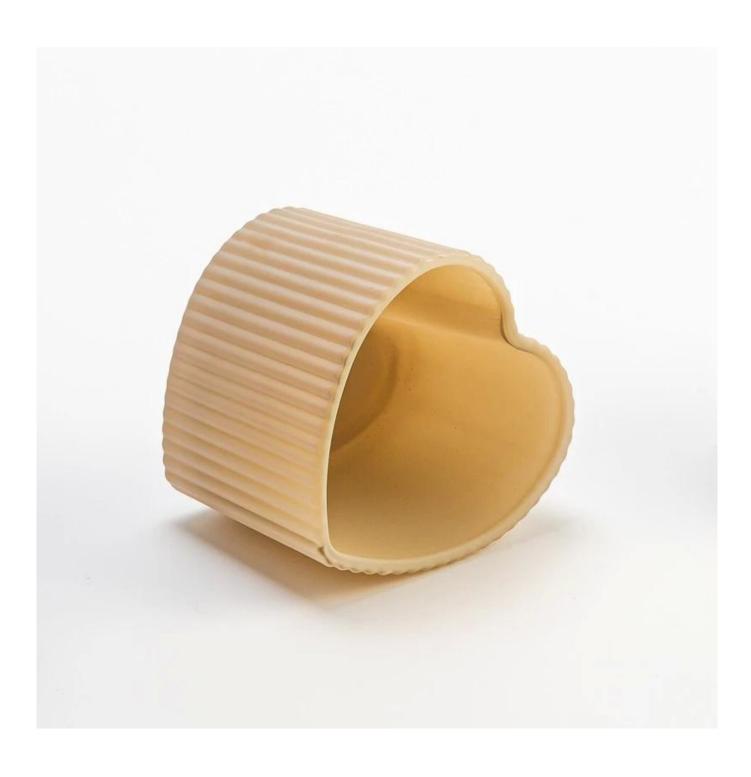

## Heart Shape matte color glass candle vessel home decor

Sunny Glasswares not only places  $\operatorname{OEM}$  /  $\operatorname{ODM}$  orders, but also helps many brands to start with product concepts.

| Measure           | Item:SGCX25031108 Top dia: 75*76.5mm Bottom dia: 69*70mm Height: 64.7mm Weight: 192g Capacity: 168ml |
|-------------------|------------------------------------------------------------------------------------------------------|
| Packing           | Normal packing,Individual gift box, PVC box, window box, color box, white box, etc                   |
| Delivery time     | Within 35 days after the sample and order confirmed                                                  |
| Payment term      | 30% deposit by T/T in advance and the balance against the copy of B/L                                |
| Shipment          | By sea,by air,by Express and your shipping agent is acceptable                                       |
| Usage<br>Occasion | Home decor,Wedding Decoration,Wedding Favors,Decoration enhancement                                  |