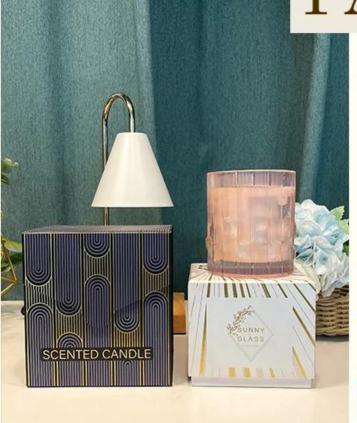

### **Product Pictures**

# Heart Shape Stripe Design Light Amber Glass Vessel Candle Jars for Wholesaling