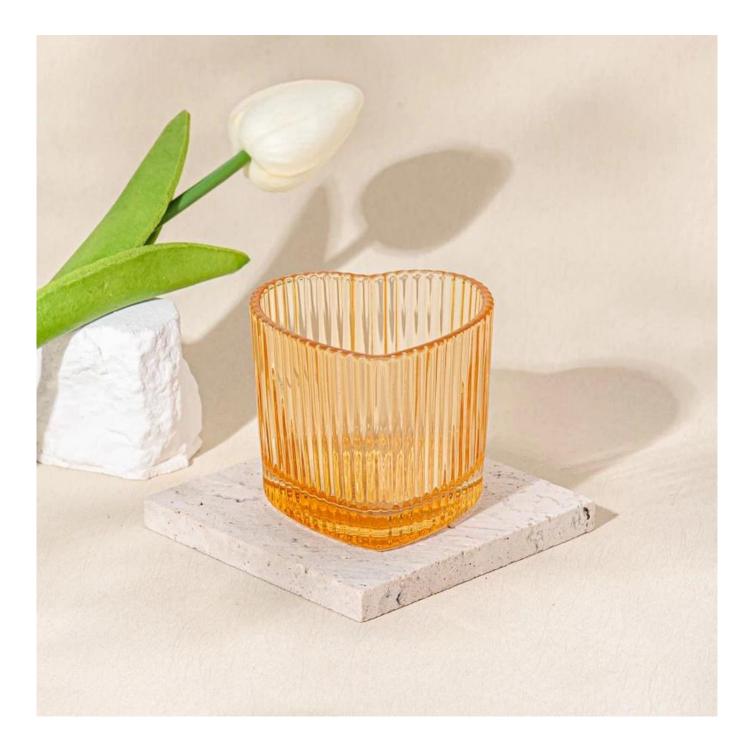

# Heart Shape Stripe Design Light Amber Glass Vessel Candle Jars for Wholesaling

### **Product Pictures**