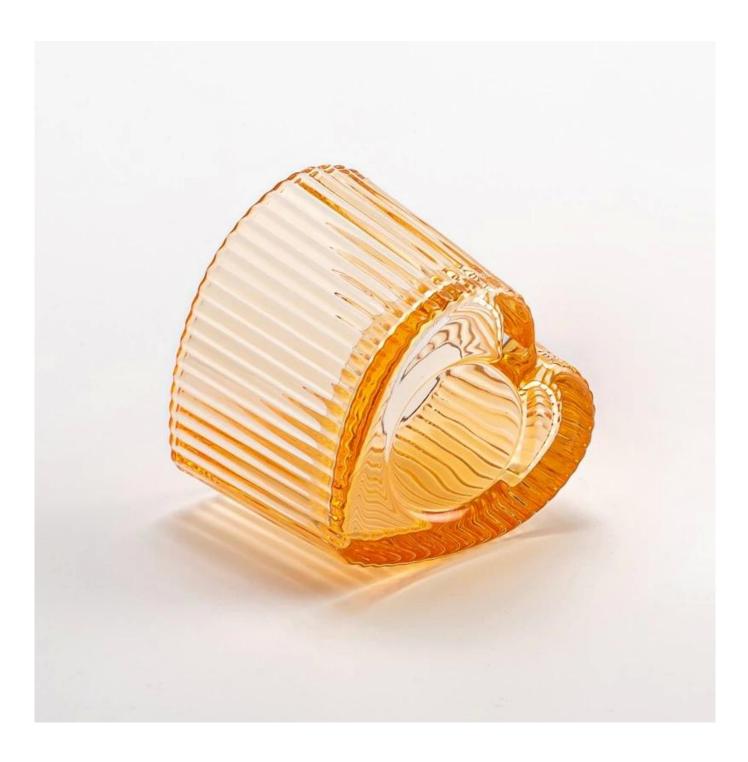

# Heart Shape Stripe Design Light Amber Glass Vessel Candle Jars for Wholesaling

### **Product Pictures**