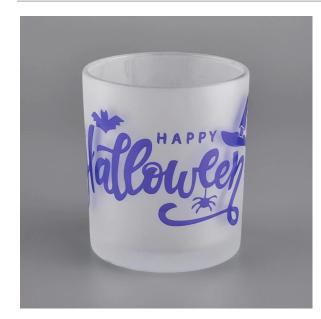

### Happy Hallows' Day decorative 10oz glass candle jars

### **Product Details**