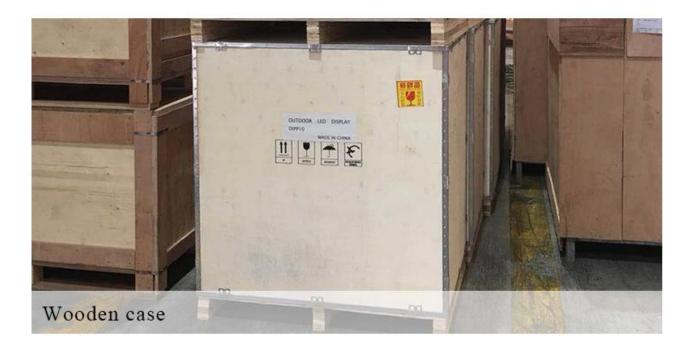

## Packing & Shipping

## PACKING

We have Normal packing, PVC box, Window box, carton box, pallet Color box, White box, ect. of course, we can customize Individual gift box for you.