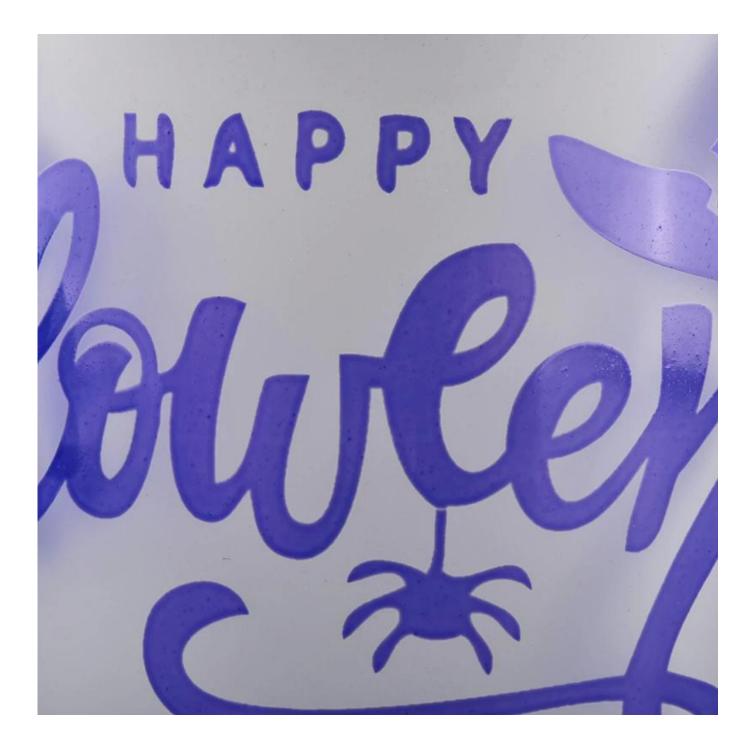

### Happy Hallows' Day decorative 10oz glass candle jars

### **Product Details**