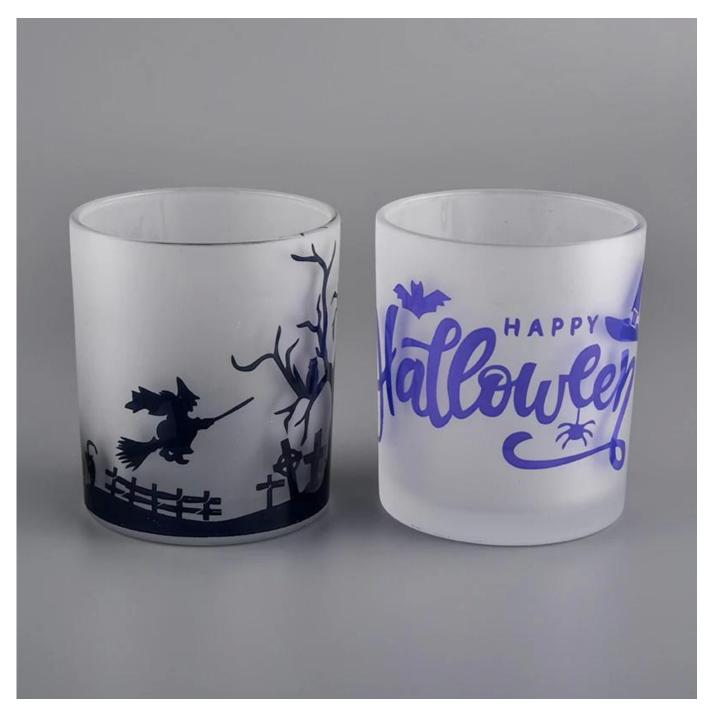

### Happy Hallows' Day decorative 10oz glass candle jars

### **Product Details**