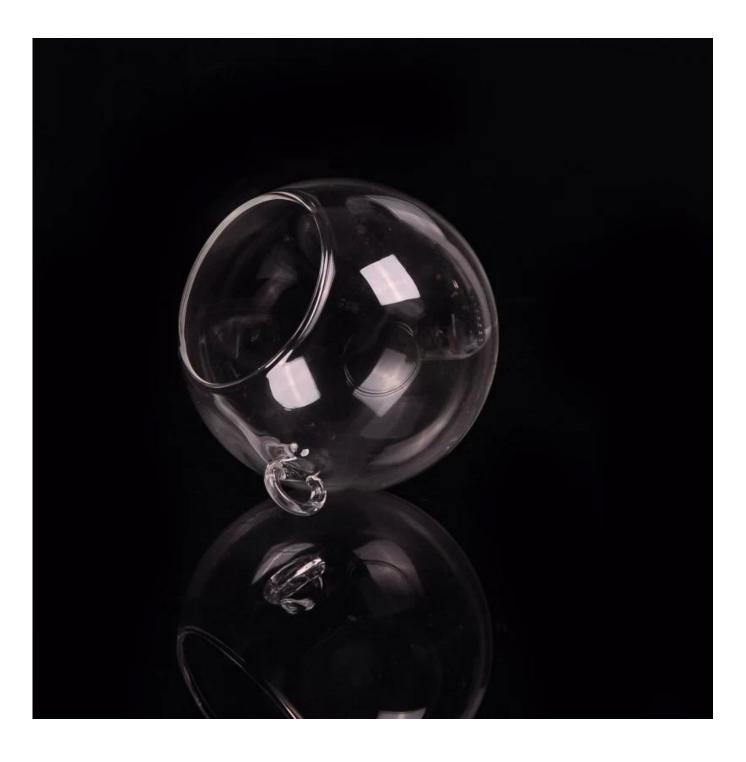

## Hanging Glass ball candle stand

| Item No.         | SGASM15060604                                                              |
|------------------|----------------------------------------------------------------------------|
| Material         | Borosilicate glass                                                         |
| Process          | Hand made                                                                  |
| Samples time     | 1. 5 days if at exist shaped and size of glass                             |
|                  | 2. 15 days if need new shape or size of glass                              |
| Packing          | Normal packing,4 pcs into inner box, 48 pcs per carton                     |
| Product Capacity | 500,000~1,000,000 pcs per month                                            |
| Delivery time    | Within 35 days after the sample and order confirmed                        |
| Payment terms    | 30% deposit by T/T in advance and the balance against the copy of B/L      |
| Shipment         | By sea, by air, by Express and your shipping agent is acceptable           |
| Product Features | 1. Hand made <b>borosilicate glass</b> with high quality                   |
|                  | 2. Suitable for used in hotel, home, etc.                                  |
|                  | 3. It is eco-friendly                                                      |
|                  | 4. Meet FDA test & CA 65 test                                              |
|                  | 1. Different designs and sizes for choice                                  |
|                  | 2 .Any color painted, frost, electroplate, pattern laser carver processing |
| For your choices | 3. Special package like shrink wrap, color gift box, white gift box etc.   |
|                  | 4. We have exclusive workers for quality control                           |
|                  | 5. We have professional workshop and warehouse to ensure the delivery time |

## More Product Pictures