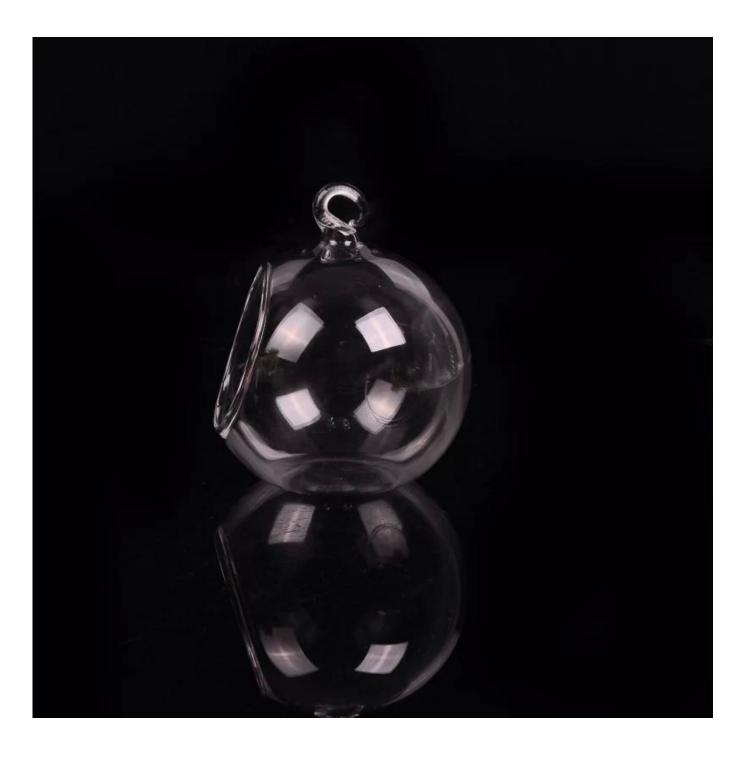

## Hanging Glass ball candle stand

| Item No.         | SGASM15060604                                                              |
|------------------|----------------------------------------------------------------------------|
| Material         | Borosilicate glass                                                         |
| Process          | Hand made                                                                  |
| Samples time     | 1. 5 days if at exist shaped and size of glass                             |
|                  | 2. 15 days if need new shape or size of glass                              |
| Packing          | Normal packing,4 pcs into inner box, 48 pcs per carton                     |
| Product Capacity | 500,000~1,000,000 pcs per month                                            |
| Delivery time    | Within 35 days after the sample and order confirmed                        |
| Payment terms    | 30% deposit by T/T in advance and the balance against the copy of B/L      |
| Shipment         | By sea, by air, by Express and your shipping agent is acceptable           |
| Product Features | 1. Hand made <b>borosilicate glass</b> with high quality                   |
|                  | 2. Suitable for used in hotel, home, etc.                                  |
|                  | 3. It is eco-friendly                                                      |
|                  | 4. Meet FDA test & CA 65 test                                              |
|                  | 1. Different designs and sizes for choice                                  |
|                  | 2 .Any color painted, frost, electroplate, pattern laser carver processing |
| For your choices | 3. Special package like shrink wrap, color gift box, white gift box etc.   |
|                  | 4. We have exclusive workers for quality control                           |
|                  | 5. We have professional workshop and warehouse to ensure the delivery time |

## More Product Pictures