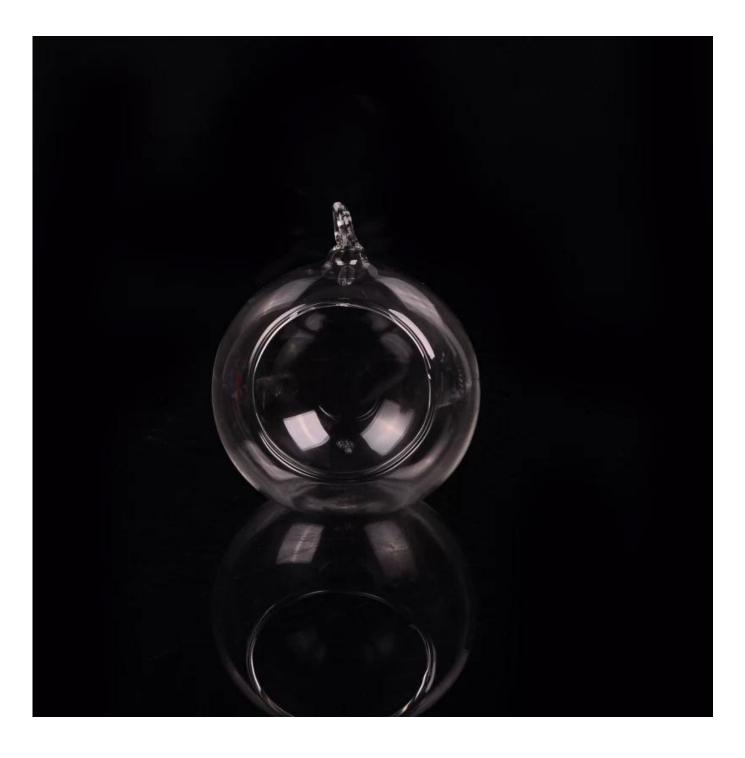

## Hanging Glass ball candle stand

| Item No.         | SGASM15060604                                                              |
|------------------|----------------------------------------------------------------------------|
| Material         | Borosilicate glass                                                         |
| Process          | Hand made                                                                  |
| Samples time     | 1. 5 days if at exist shaped and size of glass                             |
|                  | 2. 15 days if need new shape or size of glass                              |
| Packing          | Normal packing,4 pcs into inner box, 48 pcs per carton                     |
| Product Capacity | 500,000~1,000,000 pcs per month                                            |
| Delivery time    | Within 35 days after the sample and order confirmed                        |
| Payment terms    | 30% deposit by T/T in advance and the balance against the copy of B/L      |
| Shipment         | By sea, by air, by Express and your shipping agent is acceptable           |
| Product Features | 1. Hand made <b>borosilicate glass</b> with high quality                   |
|                  | 2. Suitable for used in hotel, home, etc.                                  |
|                  | 3. It is eco-friendly                                                      |
|                  | 4. Meet FDA test & CA 65 test                                              |
|                  | 1. Different designs and sizes for choice                                  |
|                  | 2 .Any color painted, frost, electroplate, pattern laser carver processing |
| For your choices | 3. Special package like shrink wrap, color gift box, white gift box etc.   |
|                  | 4. We have exclusive workers for quality control                           |
|                  | 5. We have professional workshop and warehouse to ensure the delivery time |

## More Product Pictures