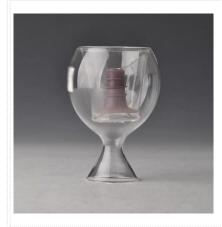

## Hanging Glass ball candle stand

| Item No.         | SGASM15060604                                                              |
|------------------|----------------------------------------------------------------------------|
| Material         | Borosilicate glass                                                         |
| Process          | Hand made                                                                  |
| Samples time     | 1. 5 days if at exist shaped and size of glass                             |
|                  | 2. 15 days if need new shape or size of glass                              |
| Packing          | Normal packing,4 pcs into inner box, 48 pcs per carton                     |
| Product Capacity | 500,000~1,000,000 pcs per month                                            |
| Delivery time    | Within 35 days after the sample and order confirmed                        |
| Payment terms    | 30% deposit by T/T in advance and the balance against the copy of B/L      |
| Shipment         | By sea, by air, by Express and your shipping agent is acceptable           |
| Product Features | 1. Hand made <b>borosilicate glass</b> with high quality                   |
|                  | 2. Suitable for used in hotel, home, etc.                                  |
|                  | 3. It is eco-friendly                                                      |
|                  | 4. Meet FDA test & CA 65 test                                              |
|                  | 1. Different designs and sizes for choice                                  |
|                  | 2 .Any color painted, frost, electroplate, pattern laser carver processing |
| For your choices | 3. Special package like shrink wrap, color gift box, white gift box etc.   |
|                  | 4. We have exclusive workers for quality control                           |
|                  | 5. We have professional workshop and warehouse to ensure the delivery time |