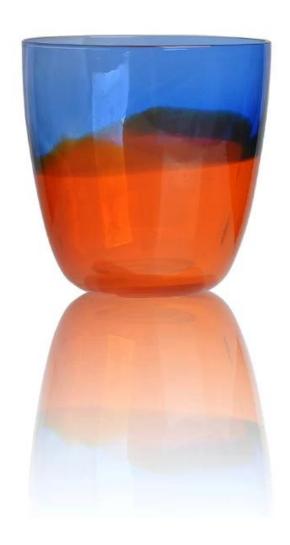

| Item No.         | SGLYP15021401                                                                                                                                                                                                                                                                                                                                           |
|------------------|---------------------------------------------------------------------------------------------------------------------------------------------------------------------------------------------------------------------------------------------------------------------------------------------------------------------------------------------------------|
| Material         | glass                                                                                                                                                                                                                                                                                                                                                   |
| Craft            | Handmade                                                                                                                                                                                                                                                                                                                                                |
| Samples time     | <ol> <li>5 days if at exit shaped and size of glass</li> <li>15 days if need new shape or size of glass</li> </ol>                                                                                                                                                                                                                                      |
| Packing          | Normal packing, 24 or 36pcs into export carton, carton with cardboard divider                                                                                                                                                                                                                                                                           |
| Product Capacity | 500,000~1,000,000 pcs per month                                                                                                                                                                                                                                                                                                                         |
| Delivery time    | Within 35 days after the sample and order confirmed                                                                                                                                                                                                                                                                                                     |
| Payment terms    | 30% deposit by T/T in advance and the balance against the copy of B/L                                                                                                                                                                                                                                                                                   |
| Shipment         | By sea,by air,by Express and your shipping agent is acceptable                                                                                                                                                                                                                                                                                          |
| Product Features | <ol> <li>Suitable for used in pub, hotel, restaurants, home,etc</li> <li>Professional Q/C for quality control</li> <li>Competitive price and quality</li> <li>Meet FDA test and food grade</li> </ol>                                                                                                                                                   |
| For your choices | <ol> <li>Any logo printing on the glass body</li> <li>Any color painted, frost, electroplate, pattern laser carver for the finish</li> <li>Special package like shrink wrap, color gift box, white gift box etc</li> <li>Open new mould for the glass, wood, plastic or metal as you like</li> <li>Different size and shapes meet your needs</li> </ol> |