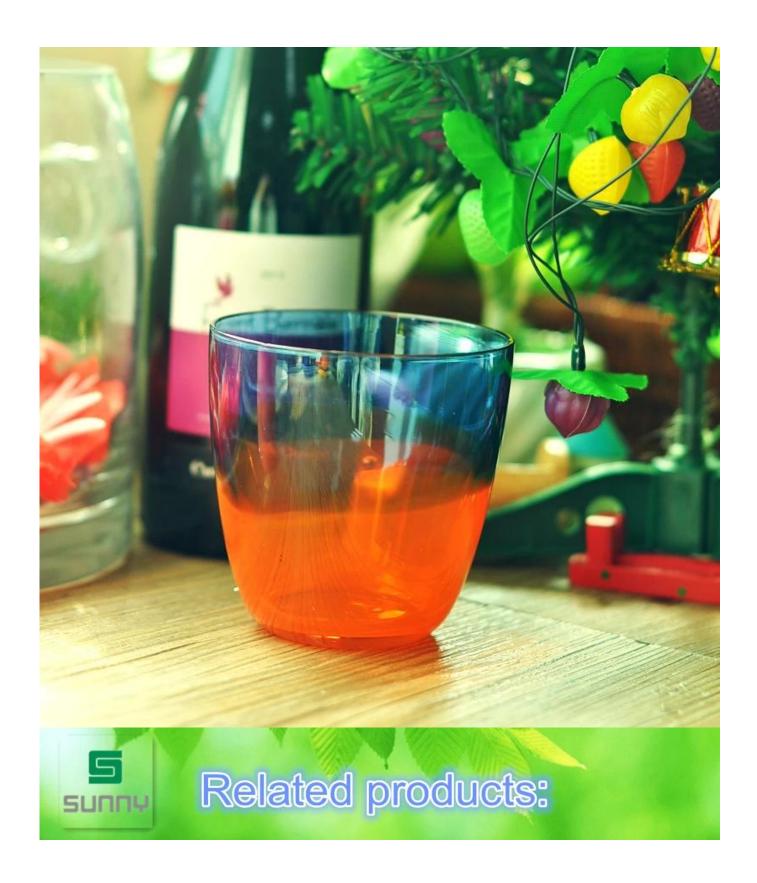

| Item No.         | SGLYP15021401                                                                                                                                                                                                                                                                                                                                           |
|------------------|---------------------------------------------------------------------------------------------------------------------------------------------------------------------------------------------------------------------------------------------------------------------------------------------------------------------------------------------------------|
| Material         | glass                                                                                                                                                                                                                                                                                                                                                   |
| Craft            | Handmade                                                                                                                                                                                                                                                                                                                                                |
| Samples time     | <ol> <li>5 days if at exit shaped and size of glass</li> <li>15 days if need new shape or size of glass</li> </ol>                                                                                                                                                                                                                                      |
| Packing          | Normal packing, 24 or 36pcs into export carton, carton with cardboard divider                                                                                                                                                                                                                                                                           |
| Product Capacity | 500,000~1,000,000 pcs per month                                                                                                                                                                                                                                                                                                                         |
| Delivery time    | Within 35 days after the sample and order confirmed                                                                                                                                                                                                                                                                                                     |
| Payment terms    | 30% deposit by T/T in advance and the balance against the copy of B/L                                                                                                                                                                                                                                                                                   |
| Shipment         | By sea,by air,by Express and your shipping agent is acceptable                                                                                                                                                                                                                                                                                          |
| Product Features | <ol> <li>Suitable for used in pub, hotel, restaurants, home,etc</li> <li>Professional Q/C for quality control</li> <li>Competitive price and quality</li> <li>Meet FDA test and food grade</li> </ol>                                                                                                                                                   |
| For your choices | <ol> <li>Any logo printing on the glass body</li> <li>Any color painted, frost, electroplate, pattern laser carver for the finish</li> <li>Special package like shrink wrap, color gift box, white gift box etc</li> <li>Open new mould for the glass, wood, plastic or metal as you like</li> <li>Different size and shapes meet your needs</li> </ol> |