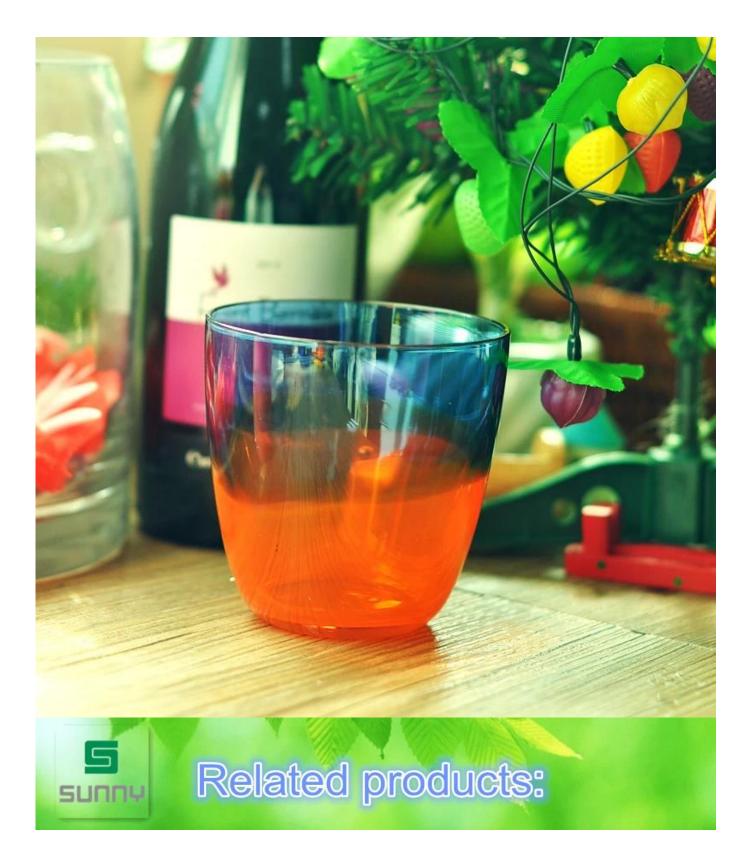

|
| Product Features | <ol> <li>Suitable for used in pub, hotel, restaurants, home,etc</li> <li>Professional Q/C for quality control</li> <li>Competitive price and quality</li> <li>Meet FDA test and food grade</li> </ol>                                                                                                                                                   |
| For your choices | <ol> <li>Any logo printing on the glass body</li> <li>Any color painted, frost, electroplate, pattern laser carver for the finish</li> <li>Special package like shrink wrap, color gift box, white gift box etc</li> <li>Open new mould for the glass, wood, plastic or metal as you like</li> <li>Different size and shapes meet your needs</li> </ol> |













Color painting candle holder

bubble colored glass candle holder







# Our factory:





## Certification:









#### Method of application:

- 1. Using it under guide of the adult.
- 2. Washing it with clean or boiling water before usage.
- 3. No touching the rim of glass cup, try to take the bottom or the handle of it.

#### **Cautions:**

- 1. Beer, red wine, white wine, beverage or hot water not be too full.
- 2. To avoid to hurt your children's hand, please put it in the place where they can't reach.
- 3. Avoid dropping ,Collision and strong impact.
- 4. Not available for microwave oven.
- 5. To prevent it from cracking, do not put it over open fire directly.

### FAQ

For more information, please visit our website: www.okcandle.com