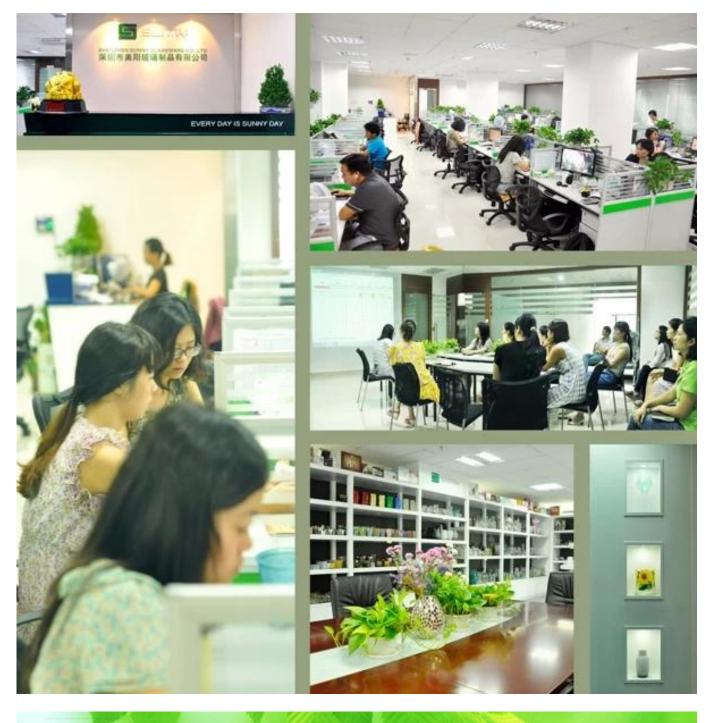

res | <ol> <li>Suitable for used in pub, hotel, restaurants, home,etc</li> <li>Professional Q/C for quality control</li> <li>Competitive price and quality</li> <li>Meet FDA test and food grade</li> </ol>                                                                                                                                                   |
| For your choices | <ol> <li>Any logo printing on the glass body</li> <li>Any color painted, frost, electroplate, pattern laser carver for the finish</li> <li>Special package like shrink wrap, color gift box, white gift box etc</li> <li>Open new mould for the glass, wood, plastic or metal as you like</li> <li>Different size and shapes meet your needs</li> </ol> |













Color painting candle holder

bubble colored glass candle holder







# Our factory:





## Certification:









#### Method of application:

- 1. Using it under guide of the adult.
- 2. Washing it with clean or boiling water before usage.
- 3. No touching the rim of glass cup, try to take the bottom or the handle of it.

#### **Cautions:**

- 1. Beer, red wine, white wine, beverage or hot water not be too full.
- 2. To avoid to hurt your children's hand, please put it in the place where they can't reach.
- 3. Avoid dropping ,Collision and strong impact.
- 4. Not available for microwave oven.
- 5. To prevent it from cracking, do not put it over open fire directly.

### FAQ

For more information, please visit our website: www.okcandle.com