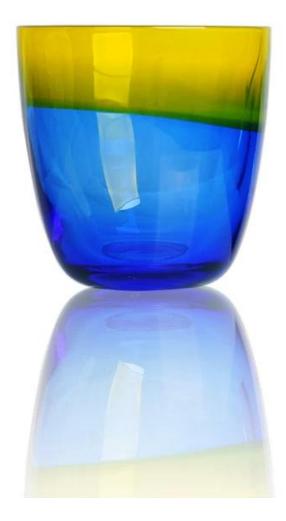

|
| Product Features | <ol> <li>Suitable for used in pub, hotel, restaurants, home,etc</li> <li>Professional Q/C for quality control</li> <li>Competitive price and quality</li> <li>Meet FDA test and food grade</li> </ol>                                                                                                                                                   |
| For your choices | <ol> <li>Any logo printing on the glass body</li> <li>Any color painted, frost, electroplate, pattern laser carver for the finish</li> <li>Special package like shrink wrap, color gift box, white gift box etc</li> <li>Open new mould for the glass, wood, plastic or metal as you like</li> <li>Different size and shapes meet your needs</li> </ol> |













Color painting candle holder

bubble colored glass candle holder







# Our factory:





## Certification:









#### Method of application:

- 1. Using it under guide of the adult.
- 2. Washing it with clean or boiling water before usage.
- 3. No touching the rim of glass cup, try to take the bottom or the handle of it.

#### **Cautions:**

- 1. Beer, red wine, white wine, beverage or hot water not be too full.
- 2. To avoid to hurt your children's hand, please put it in the place where they can't reach.
- 3. Avoid dropping ,Collision and strong impact.
- 4. Not available for microwave oven.
- 5. To prevent it from cracking, do not put it over open fire directly.

### FAQ

For more information, please visit our website: www.okcandle.com