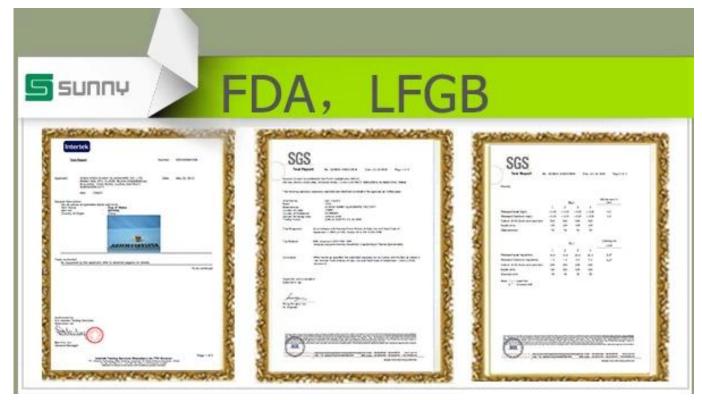

tel, restaurants, home,etc</li> <li>Professional Q/C for quality control</li> <li>Competitive price and quality</li> <li>Meet FDA test and food grade</li> </ol>                                                                                                                                                   |
| For your choices | <ol> <li>Any logo printing on the glass body</li> <li>Any color painted, frost, electroplate, pattern laser carver for the finish</li> <li>Special package like shrink wrap, color gift box, white gift box etc</li> <li>Open new mould for the glass, wood, plastic or metal as you like</li> <li>Different size and shapes meet your needs</li> </ol> |













Color painting candle holder

bubble colored glass candle holder







# Our factory:





## Certification:









#### Method of application:

- 1. Using it under guide of the adult.
- 2. Washing it with clean or boiling water before usage.
- 3. No touching the rim of glass cup, try to take the bottom or the handle of it.

#### **Cautions:**

- 1. Beer, red wine, white wine, beverage or hot water not be too full.
- 2. To avoid to hurt your children's hand, please put it in the place where they can't reach.
- 3. Avoid dropping ,Collision and strong impact.
- 4. Not available for microwave oven.
- 5. To prevent it from cracking, do not put it over open fire directly.

### FAQ

For more information, please visit our website: www.okcandle.com