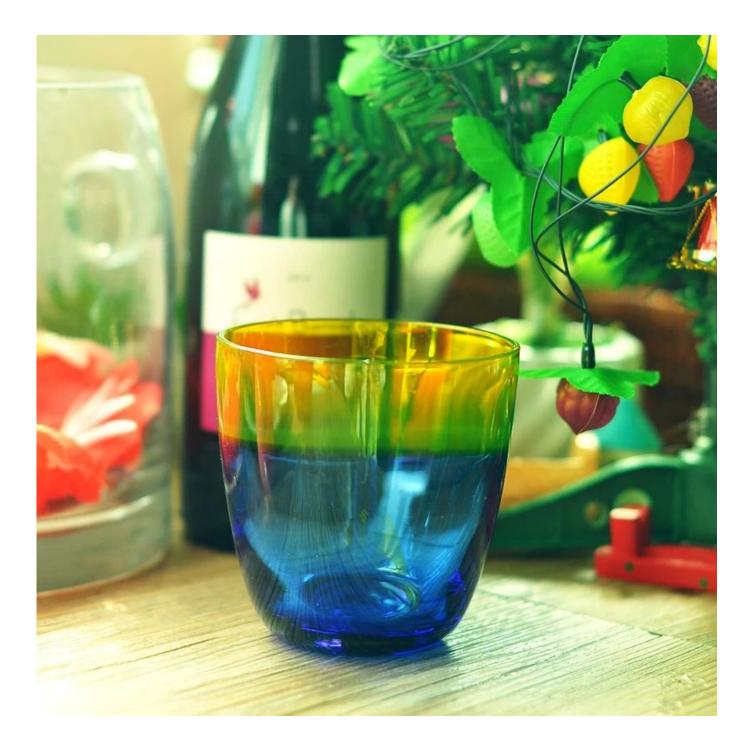

|
| Product Features | <ol> <li>Suitable for used in pub, hotel, restaurants, home,etc</li> <li>Professional Q/C for quality control</li> <li>Competitive price and quality</li> <li>Meet FDA test and food grade</li> </ol>                                                                                                                                                   |
| For your choices | <ol> <li>Any logo printing on the glass body</li> <li>Any color painted, frost, electroplate, pattern laser carver for the finish</li> <li>Special package like shrink wrap, color gift box, white gift box etc</li> <li>Open new mould for the glass, wood, plastic or metal as you like</li> <li>Different size and shapes meet your needs</li> </ol> |













Color painting candle holder

bubble colored glass candle holder







# Our factory:





## Certification:









#### Method of application:

- 1. Using it under guide of the adult.
- 2. Washing it with clean or boiling water before usage.
- 3. No touching the rim of glass cup, try to take the bottom or the handle of it.

#### **Cautions:**

- 1. Beer, red wine, white wine, beverage or hot water not be too full.
- 2. To avoid to hurt your children's hand, please put it in the place where they can't reach.
- 3. Avoid dropping ,Collision and strong impact.
- 4. Not available for microwave oven.
- 5. To prevent it from cracking, do not put it over open fire directly.

### FAQ

For more information, please visit our website: www.okcandle.com