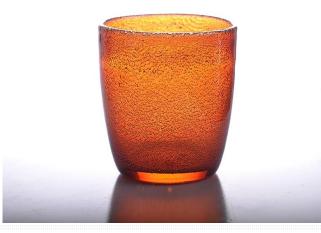

|
| Product Features | <ol> <li>Suitable for used in pub, hotel, restaurants, home,etc</li> <li>Professional Q/C for quality control</li> <li>Competitive price and quality</li> <li>Meet FDA test and food grade</li> </ol>                                                                                                                                                   |
| For your choices | <ol> <li>Any logo printing on the glass body</li> <li>Any color painted, frost, electroplate, pattern laser carver for the finish</li> <li>Special package like shrink wrap, color gift box, white gift box etc</li> <li>Open new mould for the glass, wood, plastic or metal as you like</li> <li>Different size and shapes meet your needs</li> </ol> |













Color painting candle holder

bubble colored glass candle holder







# Our factory:





## Certification:









#### Method of application:

- 1. Using it under guide of the adult.
- 2. Washing it with clean or boiling water before usage.
- 3. No touching the rim of glass cup, try to take the bottom or the handle of it.

#### **Cautions:**

- 1. Beer, red wine, white wine, beverage or hot water not be too full.
- 2. To avoid to hurt your children's hand, please put it in the place where they can't reach.
- 3. Avoid dropping ,Collision and strong impact.
- 4. Not available for microwave oven.
- 5. To prevent it from cracking, do not put it over open fire directly.

### FAQ

For more information, please visit our website: www.okcandle.com