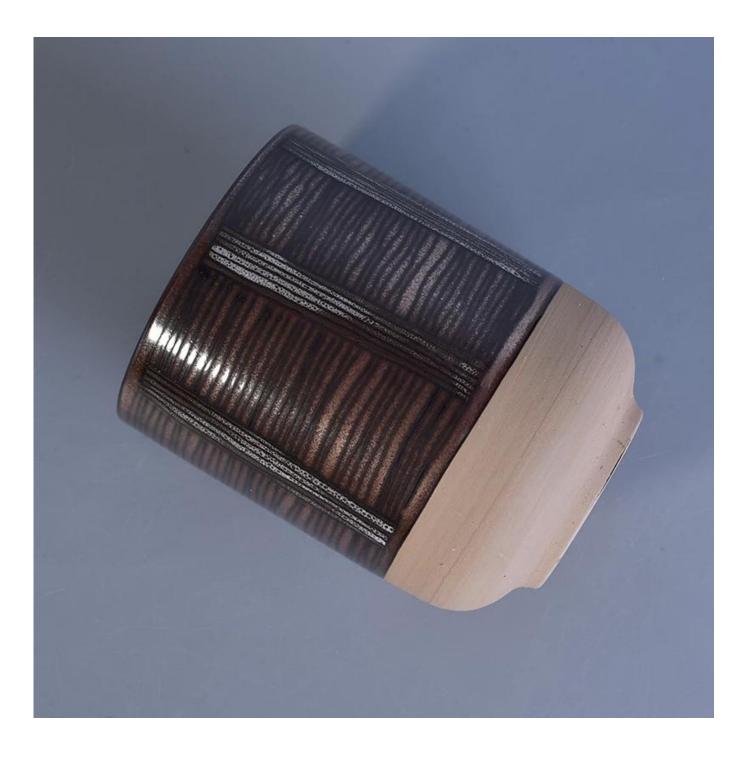

# Handmade round ceramic candle jars with hand paitning lines decoration

# Product Details

| Item No.     | SGTX17060903C                                                                                                                                                                                                                                                                                                                                                                                                                                                                                                                                                                                                                                                                                                                                                   |
|--------------|-----------------------------------------------------------------------------------------------------------------------------------------------------------------------------------------------------------------------------------------------------------------------------------------------------------------------------------------------------------------------------------------------------------------------------------------------------------------------------------------------------------------------------------------------------------------------------------------------------------------------------------------------------------------------------------------------------------------------------------------------------------------|
| Sizes        | Top dia: 89mm<br>Bottom dia: 53mm<br>Height: 115mm<br>Weight: 347g<br>Capacity: 505ml                                                                                                                                                                                                                                                                                                                                                                                                                                                                                                                                                                                                                                                                           |
| Material     | Ceramic                                                                                                                                                                                                                                                                                                                                                                                                                                                                                                                                                                                                                                                                                                                                                         |
| Accessories  | cap, ceramic/metal/wood lid, wax, wick, shear etc                                                                                                                                                                                                                                                                                                                                                                                                                                                                                                                                                                                                                                                                                                               |
| Finish       | decal, color coating, mercury, laser, frosted, plating, glazed etc.                                                                                                                                                                                                                                                                                                                                                                                                                                                                                                                                                                                                                                                                                             |
| Packing      | <ol> <li>24/36/48/72 pcs per standard export packing carton</li> <li>Color/white/brown box packing</li> <li>Luxury gift box packing</li> <li>Shrinking packing</li> <li>Individual/set box packing</li> <li>Customized packing</li> </ol>                                                                                                                                                                                                                                                                                                                                                                                                                                                                                                                       |
| Our strength | <ol> <li>We are the professional <u>candle holder</u> manufacturer, major in different kinds of <u>candle holders</u>, ranging from <u>glass candle holder</u>, <u>ceramic candle holder</u>, <u>marble candle holder</u>, <u>Concrete candle holder</u>, <u>Tin candle holder</u>, <u>Stainless candle jar</u> etc.</li> <li>Perfect for home/store/super market/restaurant/hotel/bar/KTV etc.</li> <li>With professional designer team, which can help design and open new mould based on your requirement.</li> <li>Post processing: color coating, plating, mercury, iridescent, engraving, printing, decal, spray color, frosty, gold plating, hand-drawing etc.</li> <li>Small MOQ is acceptable. We have regular products for supporting you.</li> </ol> |
| Our service  | <ul> <li>* Reply you within 24 hours</li> <li>* Ranges of products for your selections</li> <li>* Completely production system</li> <li>* Skilled factory workers</li> <li>* Both machine line and handmade line for your service</li> <li>* Experienced QC team inspect the products comprehensively and strictly according to AQL standard</li> <li>* Creative designer innovate newly products over 15 styles monthly</li> <li>* Professional Logistic department supply to door service</li> </ul>                                                                                                                                                                                                                                                          |
| MOQ          | 5000pcs                                                                                                                                                                                                                                                                                                                                                                                                                                                                                                                                                                                                                                                                                                                                                         |