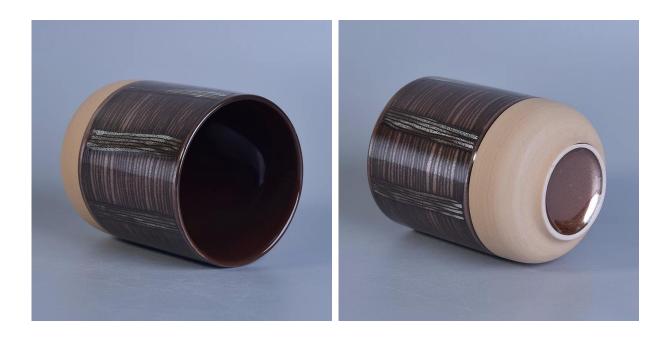

# Handmade round ceramic candle jars with hand paitning lines decoration

# Product Details

| Item No.     | SGTX17060903C                                                                                                                                                                                                                                                                                                                                                                                                                                                                                                                                                                                                                                                                                                                                                   |
|--------------|-----------------------------------------------------------------------------------------------------------------------------------------------------------------------------------------------------------------------------------------------------------------------------------------------------------------------------------------------------------------------------------------------------------------------------------------------------------------------------------------------------------------------------------------------------------------------------------------------------------------------------------------------------------------------------------------------------------------------------------------------------------------|
| Sizes        | Top dia: 89mm<br>Bottom dia: 53mm<br>Height: 115mm<br>Weight: 347g<br>Capacity: 505ml                                                                                                                                                                                                                                                                                                                                                                                                                                                                                                                                                                                                                                                                           |
| Material     | Ceramic                                                                                                                                                                                                                                                                                                                                                                                                                                                                                                                                                                                                                                                                                                                                                         |
| Accessories  | cap, ceramic/metal/wood lid, wax, wick, shear etc                                                                                                                                                                                                                                                                                                                                                                                                                                                                                                                                                                                                                                                                                                               |
| Finish       | decal, color coating, mercury, laser, frosted, plating, glazed etc.                                                                                                                                                                                                                                                                                                                                                                                                                                                                                                                                                                                                                                                                                             |
| Packing      | <ol> <li>24/36/48/72 pcs per standard export packing carton</li> <li>Color/white/brown box packing</li> <li>Luxury gift box packing</li> <li>Shrinking packing</li> <li>Individual/set box packing</li> <li>Customized packing</li> </ol>                                                                                                                                                                                                                                                                                                                                                                                                                                                                                                                       |
| Our strength | <ol> <li>We are the professional <u>candle holder</u> manufacturer, major in different kinds of <u>candle holders</u>, ranging from <u>glass candle holder</u>, <u>ceramic candle holder</u>, <u>marble candle holder</u>, <u>Concrete candle holder</u>, <u>Tin candle holder</u>, <u>Stainless candle jar</u> etc.</li> <li>Perfect for home/store/super market/restaurant/hotel/bar/KTV etc.</li> <li>With professional designer team, which can help design and open new mould based on your requirement.</li> <li>Post processing: color coating, plating, mercury, iridescent, engraving, printing, decal, spray color, frosty, gold plating, hand-drawing etc.</li> <li>Small MOQ is acceptable. We have regular products for supporting you.</li> </ol> |
| Our service  | <ul> <li>* Reply you within 24 hours</li> <li>* Ranges of products for your selections</li> <li>* Completely production system</li> <li>* Skilled factory workers</li> <li>* Both machine line and handmade line for your service</li> <li>* Experienced QC team inspect the products comprehensively and strictly according to AQL standard</li> <li>* Creative designer innovate newly products over 15 styles monthly</li> <li>* Professional Logistic department supply to door service</li> </ul>                                                                                                                                                                                                                                                          |
| MOQ          | 5000pcs                                                                                                                                                                                                                                                                                                                                                                                                                                                                                                                                                                                                                                                                                                                                                         |