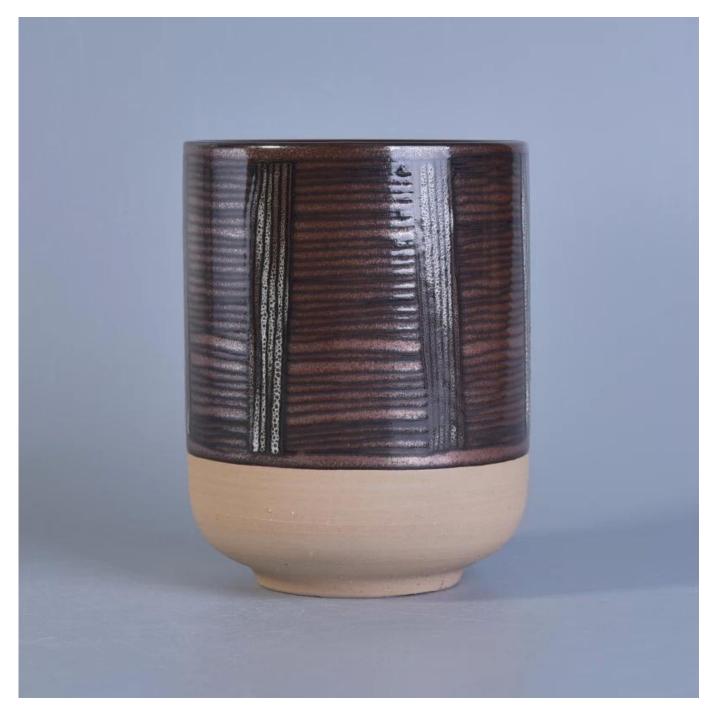

# Handmade round ceramic candle jars with hand paitning lines decoration

# Product Details

| Item No.     | SGTX17060903C                                                                                                                                                                                                                                                                                                                                                                                                                                                                                                                                                                                                                                                                                                                                                   |
|--------------|-----------------------------------------------------------------------------------------------------------------------------------------------------------------------------------------------------------------------------------------------------------------------------------------------------------------------------------------------------------------------------------------------------------------------------------------------------------------------------------------------------------------------------------------------------------------------------------------------------------------------------------------------------------------------------------------------------------------------------------------------------------------|
| Sizes        | Top dia: 89mm<br>Bottom dia: 53mm<br>Height: 115mm<br>Weight: 347g<br>Capacity: 505ml                                                                                                                                                                                                                                                                                                                                                                                                                                                                                                                                                                                                                                                                           |
| Material     | Ceramic                                                                                                                                                                                                                                                                                                                                                                                                                                                                                                                                                                                                                                                                                                                                                         |
| Accessories  | cap, ceramic/metal/wood lid, wax, wick, shear etc                                                                                                                                                                                                                                                                                                                                                                                                                                                                                                                                                                                                                                                                                                               |
| Finish       | decal, color coating, mercury, laser, frosted, plating, glazed etc.                                                                                                                                                                                                                                                                                                                                                                                                                                                                                                                                                                                                                                                                                             |
| Packing      | <ol> <li>24/36/48/72 pcs per standard export packing carton</li> <li>Color/white/brown box packing</li> <li>Luxury gift box packing</li> <li>Shrinking packing</li> <li>Individual/set box packing</li> <li>Customized packing</li> </ol>                                                                                                                                                                                                                                                                                                                                                                                                                                                                                                                       |
| Our strength | <ol> <li>We are the professional <u>candle holder</u> manufacturer, major in different kinds of <u>candle holders</u>, ranging from <u>glass candle holder</u>, <u>ceramic candle holder</u>, <u>marble candle holder</u>, <u>Concrete candle holder</u>, <u>Tin candle holder</u>, <u>Stainless candle jar</u> etc.</li> <li>Perfect for home/store/super market/restaurant/hotel/bar/KTV etc.</li> <li>With professional designer team, which can help design and open new mould based on your requirement.</li> <li>Post processing: color coating, plating, mercury, iridescent, engraving, printing, decal, spray color, frosty, gold plating, hand-drawing etc.</li> <li>Small MOQ is acceptable. We have regular products for supporting you.</li> </ol> |
| Our service  | <ul> <li>* Reply you within 24 hours</li> <li>* Ranges of products for your selections</li> <li>* Completely production system</li> <li>* Skilled factory workers</li> <li>* Both machine line and handmade line for your service</li> <li>* Experienced QC team inspect the products comprehensively and strictly according to AQL standard</li> <li>* Creative designer innovate newly products over 15 styles monthly</li> <li>* Professional Logistic department supply to door service</li> </ul>                                                                                                                                                                                                                                                          |
| MOQ          | 5000pcs                                                                                                                                                                                                                                                                                                                                                                                                                                                                                                                                                                                                                                                                                                                                                         |