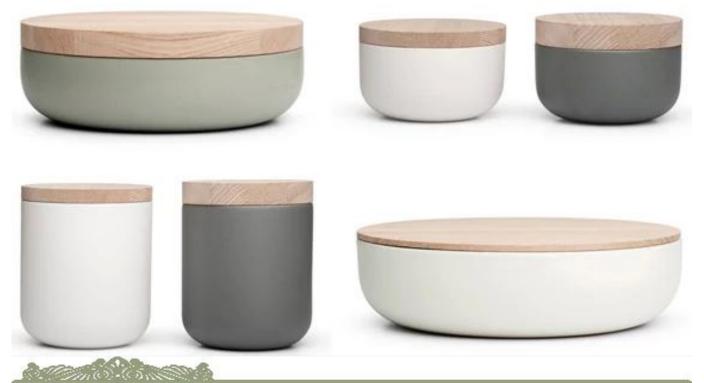

|
| MOQ          | 5000pcs                                                                                                                                                                                                                                                                                                                                                                                                                                                                                                                                                                                                                                                                                                                                                         |









## Matched accessories:





# Office & Sample Room

Sunny Glassware is a leading candle holders supplier in China since 1992, our glass/ceramic/concrete candle jars etc. and matched accessorries

mainly export to USA, EU, AU over more than 24 years experience. We're strictly with the quality, our QC team inspect the products

from raw material to production then to packing step by step, the inspection strictly according to the AQL standard.

## Our service as following:

- > Different shapes and sizes available, also welcome your own design.
- > Accessories: cap, glass/metal/wood lid, wax etc.
- > Decoration: decal, color coating, mercury, laser, frosted, plating etc.
- > Packing: normal safety packing, color/white/gift box packing, customized packing available.
- > Design power: more than 15 innovations monthly.
-