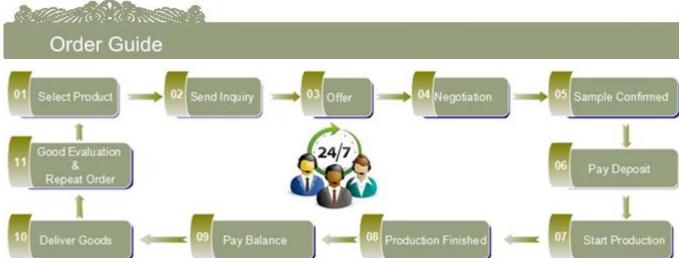

| Product Details   | s                                                                                                                                                                                                                                                                                                                 |
|-------------------|-------------------------------------------------------------------------------------------------------------------------------------------------------------------------------------------------------------------------------------------------------------------------------------------------------------------|
| Product ID        | SGLYP15041120                                                                                                                                                                                                                                                                                                     |
| Material          | High white material glass                                                                                                                                                                                                                                                                                         |
| Crafts            | Hand made glass candle holder                                                                                                                                                                                                                                                                                     |
| Proofing time     | 1. Existing products, sample time 5 days                                                                                                                                                                                                                                                                          |
|                   | 2. The need to re-mold, sample time 15 days                                                                                                                                                                                                                                                                       |
| Package           | General packaging, 48 / Carton                                                                                                                                                                                                                                                                                    |
| Capacity          | 500,000 to 1,000,000 / month                                                                                                                                                                                                                                                                                      |
| Delivery Time     | 35 days after sample and order confirmation                                                                                                                                                                                                                                                                       |
| Payment Terms     | T / T 30% down payment, pay the balance due to see a copy of the bill of lading                                                                                                                                                                                                                                   |
| Transport         | Maritime transport, air transport, international express delivery; guests designated freight forwarding                                                                                                                                                                                                           |
| Product Features  | <ol> <li>Mouth blown <u>Glass candle holder</u></li> <li>Can be used in hotels, home,bar,etc</li> <li>Environmental material</li> <li>FDA test, CA65 test</li> </ol>                                                                                                                                              |
| For you to choose | <ol> <li>satisfy your different design and size</li> <li>Any color of paint, frosting, electroplating, laser engraving can be done</li> <li>provide special packaging such as shrink film, color gift box, white gift box</li> <li>We have a dedicated quality control team to control product quality</li> </ol> |
|                   | 5. We have professional production bases and warehouses to ensure delivery                                                                                                                                                                                                                                        |