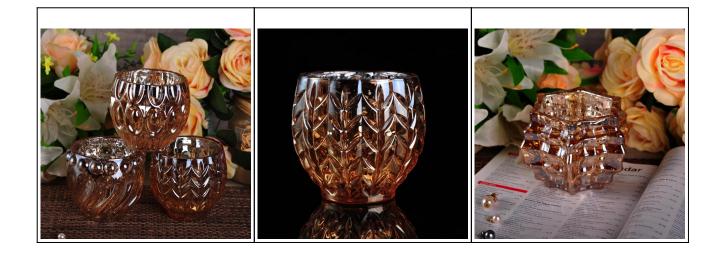

## **Handmade colored Pillar candle holders**

| Product Details   |                                                                                  |
|-------------------|----------------------------------------------------------------------------------|
|                   |                                                                                  |
| Material          | Solid glass                                                                      |
| Crafts            | Hand made glass candle jar                                                       |
| Proofing time     | 1. Existing products, sample time 5 days                                         |
|                   | 2. The need to re-mold, sample time 15 days                                      |
| Package           | General packaging, 48 / Carton                                                   |
| Capacity          | 500,000 to 1,000,000 / month                                                     |
| Delivery Time     | 35 days after sample and order confirmation                                      |
| Payment Terms     | T / T 30% down payment, pay the balance due to see a copy of the bill of         |
|                   | lading                                                                           |
| Transport         | Maritime transport, air transport, international express delivery; guests        |
|                   | designated freight forwarding                                                    |
|                   | 1. Hand made <u>candle holders</u>                                               |
|                   | 2. Can be used in hotels, home,bar,etc                                           |
| Product Features  | 3. Environmental material                                                        |
|                   | 4. FDA test, CA65 test                                                           |
|                   | 1. satisfy your different design and size                                        |
|                   | 2. Any color of paint, frosting, electroplating, laser engraving can be done     |
| For you to choose | 3. provide special packaging such as shrink film, color gift box, white gift box |
|                   | 4. We have a dedicated quality control team to control product quality           |
|                   | 5. We have professional production bases and warehouses to ensure delivery       |