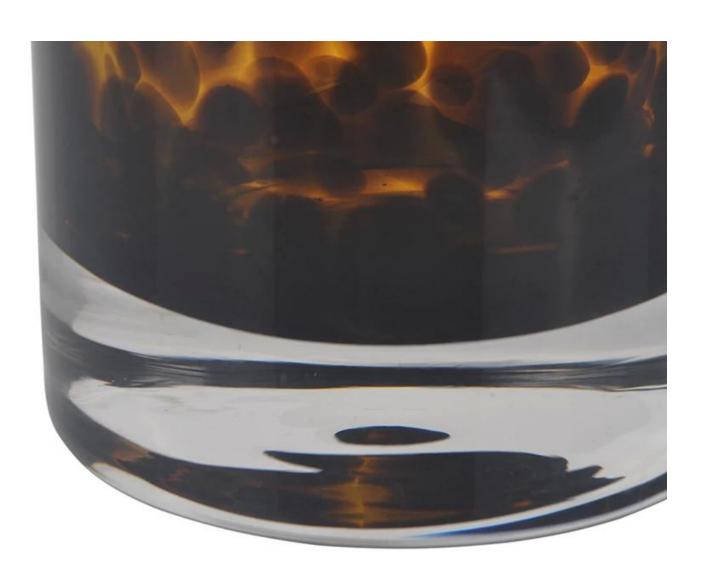

## **Handmade colored Pillar candle holders**

| Product Details   |                                                                                  |
|-------------------|----------------------------------------------------------------------------------|
|                   |                                                                                  |
| Material          | Solid glass                                                                      |
| Crafts            | Hand made glass candle jar                                                       |
| Proofing time     | 1. Existing products, sample time 5 days                                         |
|                   | 2. The need to re-mold, sample time 15 days                                      |
| Package           | General packaging, 48 / Carton                                                   |
| Capacity          | 500,000 to 1,000,000 / month                                                     |
| Delivery Time     | 35 days after sample and order confirmation                                      |
| Payment Terms     | T / T 30% down payment, pay the balance due to see a copy of the bill of         |
|                   | lading                                                                           |
| Transport         | Maritime transport, air transport, international express delivery; guests        |
|                   | designated freight forwarding                                                    |
|                   | 1. Hand made <u>candle holders</u>                                               |
|                   | 2. Can be used in hotels, home,bar,etc                                           |
| Product Features  | 3. Environmental material                                                        |
|                   | 4. FDA test, CA65 test                                                           |
|                   | 1. satisfy your different design and size                                        |
|                   | 2. Any color of paint, frosting, electroplating, laser engraving can be done     |
| For you to choose | 3. provide special packaging such as shrink film, color gift box, white gift box |
|                   | 4. We have a dedicated quality control team to control product quality           |
|                   | 5. We have professional production bases and warehouses to ensure delivery       |