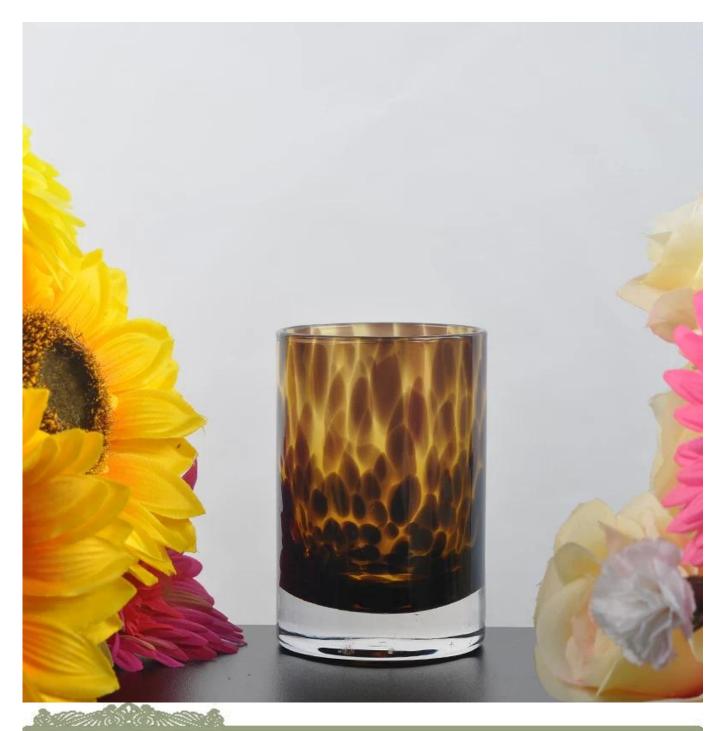

## **Handmade colored Pillar candle holders**

| Product Details   |                                                                                  |
|-------------------|----------------------------------------------------------------------------------|
|                   |                                                                                  |
| Material          | Solid glass                                                                      |
| Crafts            | Hand made glass candle jar                                                       |
| Proofing time     | 1. Existing products, sample time 5 days                                         |
|                   | 2. The need to re-mold, sample time 15 days                                      |
| Package           | General packaging, 48 / Carton                                                   |
| Capacity          | 500,000 to 1,000,000 / month                                                     |
| Delivery Time     | 35 days after sample and order confirmation                                      |
| Payment Terms     | T / T 30% down payment, pay the balance due to see a copy of the bill of         |
|                   | lading                                                                           |
| Transport         | Maritime transport, air transport, international express delivery; guests        |
|                   | designated freight forwarding                                                    |
|                   | 1. Hand made <u>candle holders</u>                                               |
|                   | 2. Can be used in hotels, home,bar,etc                                           |
| Product Features  | 3. Environmental material                                                        |
|                   | 4. FDA test, CA65 test                                                           |
|                   | 1. satisfy your different design and size                                        |
|                   | 2. Any color of paint, frosting, electroplating, laser engraving can be done     |
| For you to choose | 3. provide special packaging such as shrink film, color gift box, white gift box |
|                   | 4. We have a dedicated quality control team to control product quality           |
|                   | 5. We have professional production bases and warehouses to ensure delivery       |