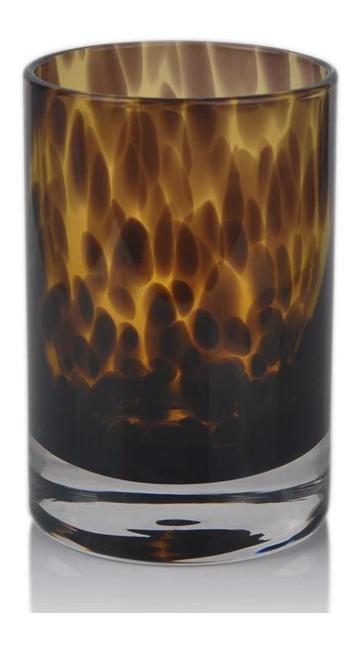

## **Handmade colored Pillar candle holders**

| Product Details   |                                                                                  |
|-------------------|----------------------------------------------------------------------------------|
|                   |                                                                                  |
| Material          | Solid glass                                                                      |
| Crafts            | Hand made glass candle jar                                                       |
| Proofing time     | 1. Existing products, sample time 5 days                                         |
|                   | 2. The need to re-mold, sample time 15 days                                      |
| Package           | General packaging, 48 / Carton                                                   |
| Capacity          | 500,000 to 1,000,000 / month                                                     |
| Delivery Time     | 35 days after sample and order confirmation                                      |
| Payment Terms     | T / T 30% down payment, pay the balance due to see a copy of the bill of         |
|                   | lading                                                                           |
| Transport         | Maritime transport, air transport, international express delivery; guests        |
|                   | designated freight forwarding                                                    |
|                   | 1. Hand made <u>candle holders</u>                                               |
|                   | 2. Can be used in hotels, home,bar,etc                                           |
| Product Features  | 3. Environmental material                                                        |
|                   | 4. FDA test, CA65 test                                                           |
|                   | 1. satisfy your different design and size                                        |
|                   | 2. Any color of paint, frosting, electroplating, laser engraving can be done     |
| For you to choose | 3. provide special packaging such as shrink film, color gift box, white gift box |
|                   | 4. We have a dedicated quality control team to control product quality           |
|                   | 5. We have professional production bases and warehouses to ensure delivery       |