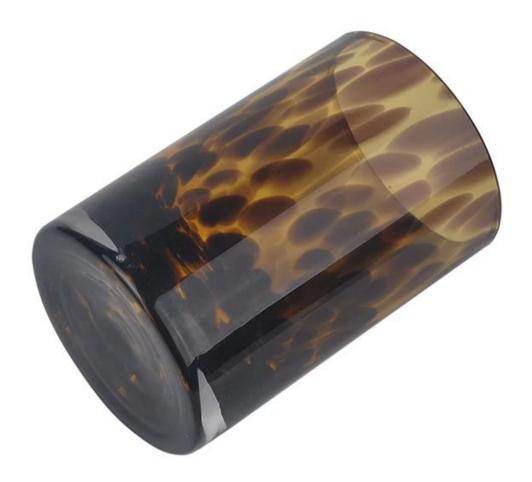

## **Handmade colored Pillar candle holders**

| Product Details   |                                                                                  |
|-------------------|----------------------------------------------------------------------------------|
|                   |                                                                                  |
| Material          | Solid glass                                                                      |
| Crafts            | Hand made glass candle jar                                                       |
| Proofing time     | 1. Existing products, sample time 5 days                                         |
|                   | 2. The need to re-mold, sample time 15 days                                      |
| Package           | General packaging, 48 / Carton                                                   |
| Capacity          | 500,000 to 1,000,000 / month                                                     |
| Delivery Time     | 35 days after sample and order confirmation                                      |
| Payment Terms     | T / T 30% down payment, pay the balance due to see a copy of the bill of         |
|                   | lading                                                                           |
| Transport         | Maritime transport, air transport, international express delivery; guests        |
|                   | designated freight forwarding                                                    |
|                   | 1. Hand made <u>candle holders</u>                                               |
|                   | 2. Can be used in hotels, home,bar,etc                                           |
| Product Features  | 3. Environmental material                                                        |
|                   | 4. FDA test, CA65 test                                                           |
|                   | 1. satisfy your different design and size                                        |
|                   | 2. Any color of paint, frosting, electroplating, laser engraving can be done     |
| For you to choose | 3. provide special packaging such as shrink film, color gift box, white gift box |
|                   | 4. We have a dedicated quality control team to control product quality           |
|                   | 5. We have professional production bases and warehouses to ensure delivery       |