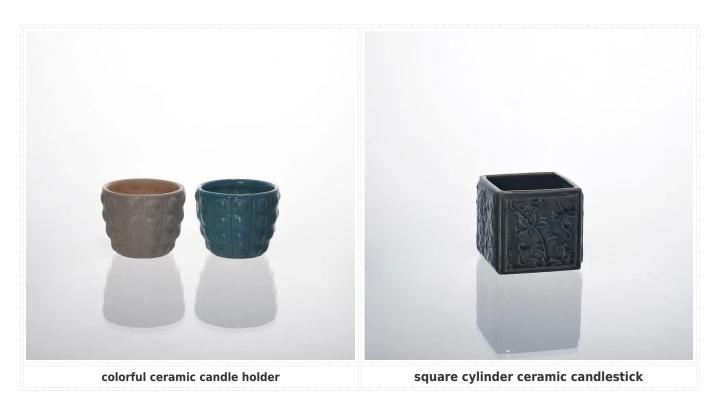

| Item No.         | SGXJS14120612                                                                                                                                                                                                                                                                                                  |
|------------------|----------------------------------------------------------------------------------------------------------------------------------------------------------------------------------------------------------------------------------------------------------------------------------------------------------------|
| Material         | Ceramic                                                                                                                                                                                                                                                                                                        |
| Craft            | Handmade                                                                                                                                                                                                                                                                                                       |
| Samples time     | S days if at exit shaped and size of glass     days if need new shape or size of glass                                                                                                                                                                                                                         |
| Packing          | Normal packing, 24 or 36pcs into export carton,carton with cardboard divider                                                                                                                                                                                                                                   |
| Product Capacity | 500,000~1,000,000 pcs per month                                                                                                                                                                                                                                                                                |
| Delivery time    | Within 35 days after the sample and order confirmed                                                                                                                                                                                                                                                            |
| Payment terms    | 30% deposit by T/T in advance and the balance against the copy of B/L                                                                                                                                                                                                                                          |
| Shipment         | By sea,by air,by Express and your shipping agent is acceptable                                                                                                                                                                                                                                                 |
| Product Features | 1. Suitable for used in pub, hotel, restaurants, home,etc 2. Professional Q/C for quality control 3. Competitive price and quality 4. Meet FDA test and food grade                                                                                                                                             |
| For your choices | 1. Any logo printing on the glass body 2. Any color painted, frost, electroplate, pattern laser carver for the finish 3. Special package like shrink wrap, color gift box, white gift box etc 4. Open new mould for the glass, wood, plastic or metal as you like 5. Different size and shapes meet your needs |