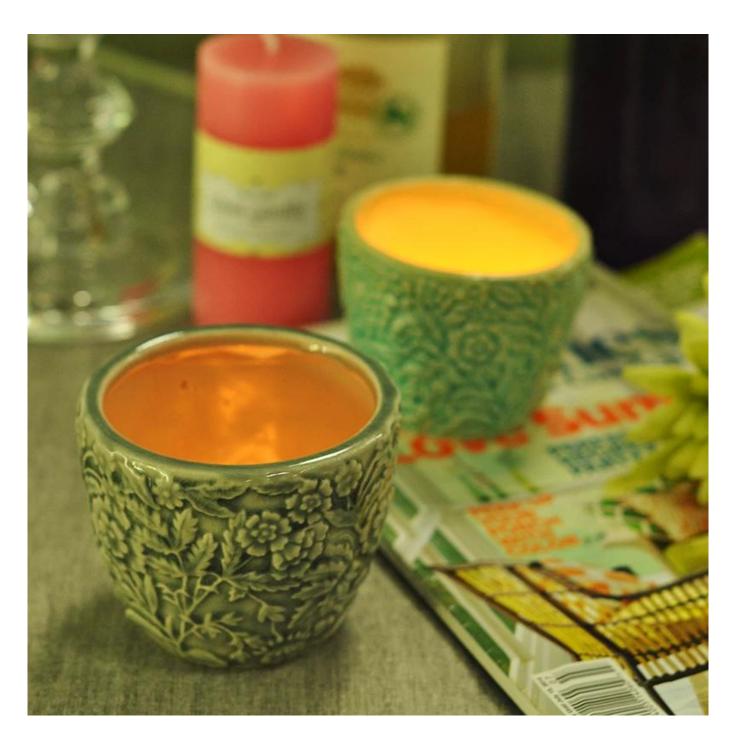

| Item No.         | SGXJS14120612                                                                                                                                                                                                                                                                                                  |
|------------------|----------------------------------------------------------------------------------------------------------------------------------------------------------------------------------------------------------------------------------------------------------------------------------------------------------------|
| Material         | Ceramic                                                                                                                                                                                                                                                                                                        |
| Craft            | Handmade                                                                                                                                                                                                                                                                                                       |
| Samples time     | S days if at exit shaped and size of glass     days if need new shape or size of glass                                                                                                                                                                                                                         |
| Packing          | Normal packing, 24 or 36pcs into export carton,carton with cardboard divider                                                                                                                                                                                                                                   |
| Product Capacity | 500,000~1,000,000 pcs per month                                                                                                                                                                                                                                                                                |
| Delivery time    | Within 35 days after the sample and order confirmed                                                                                                                                                                                                                                                            |
| Payment terms    | 30% deposit by T/T in advance and the balance against the copy of B/L                                                                                                                                                                                                                                          |
| Shipment         | By sea,by air,by Express and your shipping agent is acceptable                                                                                                                                                                                                                                                 |
| Product Features | 1. Suitable for used in pub, hotel, restaurants, home,etc 2. Professional Q/C for quality control 3. Competitive price and quality 4. Meet FDA test and food grade                                                                                                                                             |
| For your choices | 1. Any logo printing on the glass body 2. Any color painted, frost, electroplate, pattern laser carver for the finish 3. Special package like shrink wrap, color gift box, white gift box etc 4. Open new mould for the glass, wood, plastic or metal as you like 5. Different size and shapes meet your needs |