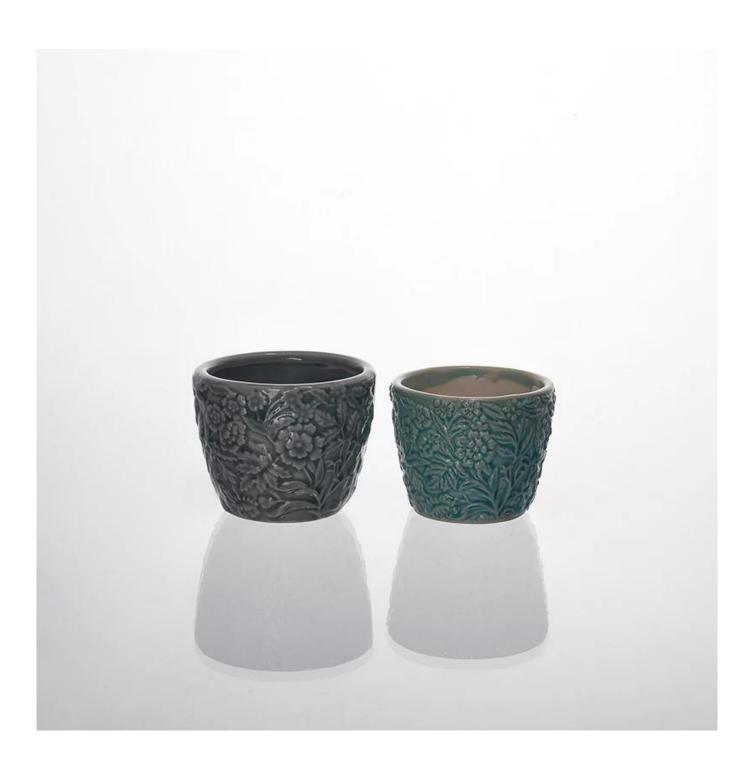

| Item No.         | SGXJS14120612                                                                                                                                                                                                                                                                                                  |
|------------------|----------------------------------------------------------------------------------------------------------------------------------------------------------------------------------------------------------------------------------------------------------------------------------------------------------------|
| Material         | Ceramic                                                                                                                                                                                                                                                                                                        |
| Craft            | Handmade                                                                                                                                                                                                                                                                                                       |
| Samples time     | S days if at exit shaped and size of glass     days if need new shape or size of glass                                                                                                                                                                                                                         |
| Packing          | Normal packing, 24 or 36pcs into export carton,carton with cardboard divider                                                                                                                                                                                                                                   |
| Product Capacity | 500,000~1,000,000 pcs per month                                                                                                                                                                                                                                                                                |
| Delivery time    | Within 35 days after the sample and order confirmed                                                                                                                                                                                                                                                            |
| Payment terms    | 30% deposit by T/T in advance and the balance against the copy of B/L                                                                                                                                                                                                                                          |
| Shipment         | By sea,by air,by Express and your shipping agent is acceptable                                                                                                                                                                                                                                                 |
| Product Features | 1. Suitable for used in pub, hotel, restaurants, home,etc 2. Professional Q/C for quality control 3. Competitive price and quality 4. Meet FDA test and food grade                                                                                                                                             |
| For your choices | 1. Any logo printing on the glass body 2. Any color painted, frost, electroplate, pattern laser carver for the finish 3. Special package like shrink wrap, color gift box, white gift box etc 4. Open new mould for the glass, wood, plastic or metal as you like 5. Different size and shapes meet your needs |