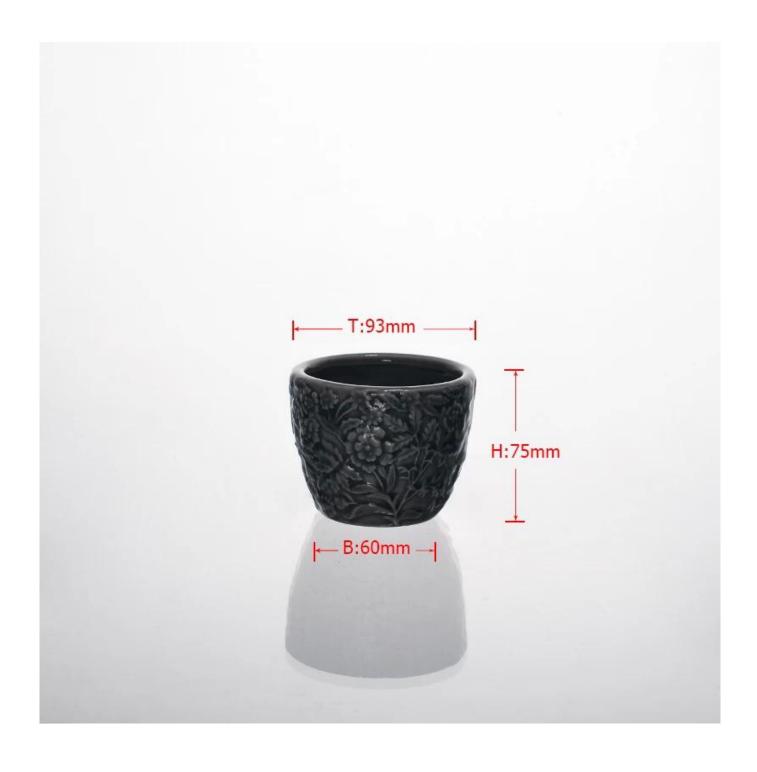

| Item No.         | SGXJS14120612                                                                                                                                                                                                                                                                                                  |
|------------------|----------------------------------------------------------------------------------------------------------------------------------------------------------------------------------------------------------------------------------------------------------------------------------------------------------------|
| Material         | Ceramic                                                                                                                                                                                                                                                                                                        |
| Craft            | Handmade                                                                                                                                                                                                                                                                                                       |
| Samples time     | S days if at exit shaped and size of glass     days if need new shape or size of glass                                                                                                                                                                                                                         |
| Packing          | Normal packing, 24 or 36pcs into export carton,carton with cardboard divider                                                                                                                                                                                                                                   |
| Product Capacity | 500,000~1,000,000 pcs per month                                                                                                                                                                                                                                                                                |
| Delivery time    | Within 35 days after the sample and order confirmed                                                                                                                                                                                                                                                            |
| Payment terms    | 30% deposit by T/T in advance and the balance against the copy of B/L                                                                                                                                                                                                                                          |
| Shipment         | By sea,by air,by Express and your shipping agent is acceptable                                                                                                                                                                                                                                                 |
| Product Features | 1. Suitable for used in pub, hotel, restaurants, home,etc 2. Professional Q/C for quality control 3. Competitive price and quality 4. Meet FDA test and food grade                                                                                                                                             |
| For your choices | 1. Any logo printing on the glass body 2. Any color painted, frost, electroplate, pattern laser carver for the finish 3. Special package like shrink wrap, color gift box, white gift box etc 4. Open new mould for the glass, wood, plastic or metal as you like 5. Different size and shapes meet your needs |