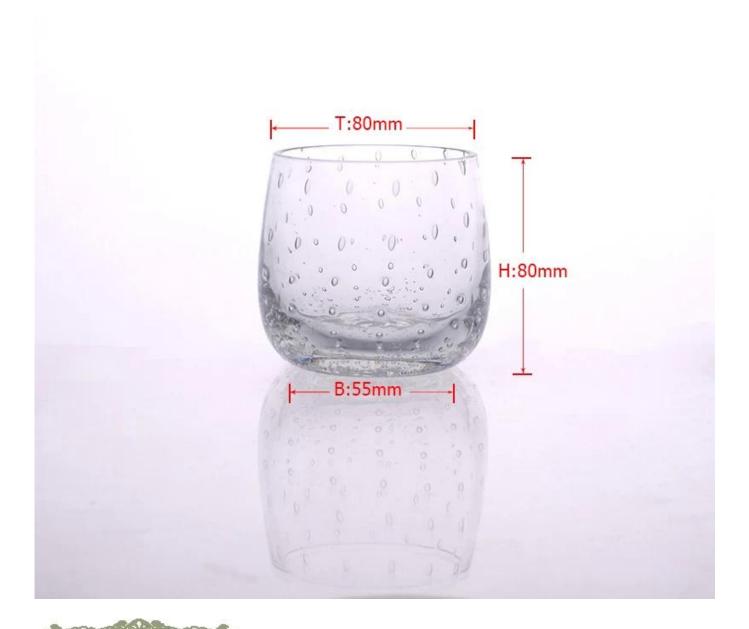

## Handmade candle holder with small bubble inside

| All |                                                                                                                                                                                                                                               |
|-----------------------------------------|-----------------------------------------------------------------------------------------------------------------------------------------------------------------------------------------------------------------------------------------------|
| Product Details                         |                                                                                                                                                                                                                                               |
| Product ID                              | SGLYP15041108                                                                                                                                                                                                                                 |
| Material                                | High white material glass                                                                                                                                                                                                                     |
| Crafts                                  | Hand made glass candle jar                                                                                                                                                                                                                    |
| Proofing time                           | <ol> <li>Existing products, sample time 5 days</li> <li>The need to re-mold, sample time 15 days</li> </ol>                                                                                                                                   |
| Package                                 | General packaging, 48 / Carton                                                                                                                                                                                                                |
| Capacity                                | 500,000 to 1,000,000 / month                                                                                                                                                                                                                  |
| Delivery Time                           | 35 days after sample and order confirmation                                                                                                                                                                                                   |
| Payment Terms                           | T / T 30% down payment, pay the balance due to see a copy of the bill of lading                                                                                                                                                               |
| Transport                               | Maritime transport, air transport, international express delivery;<br>guests designated freight forwarding                                                                                                                                    |
| Product Features                        | <ol> <li>Mouth blown ion plating <u>Glass candle cup</u></li> <li>Can be used in hotels, home,bar,etc</li> <li>Environmental material</li> <li>FDA test, CA65 test</li> </ol>                                                                 |
| For you to choose                       | <ol> <li>satisfy your different design and size</li> <li>Any color of paint, frosting, electroplating, laser engraving can be<br/>done</li> <li>provide special packaging such as shrink film, color gift box, white<br/>sift have</li> </ol> |
|                                         | gift box<br>4. We have a dedicated quality control team to control product<br>quality<br>5. We have professional production bases and warehouses to ensure<br>delivery                                                                        |