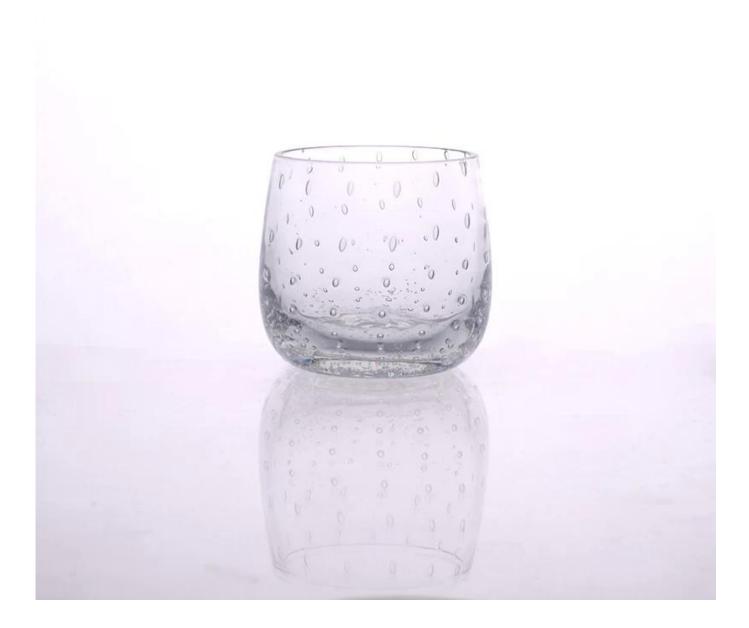

## Handmade candle holder with small bubble inside

| All |                                                                                                                                                                                                                                               |
|-----------------------------------------|-----------------------------------------------------------------------------------------------------------------------------------------------------------------------------------------------------------------------------------------------|
| Product Details                         |                                                                                                                                                                                                                                               |
| Product ID                              | SGLYP15041108                                                                                                                                                                                                                                 |
| Material                                | High white material glass                                                                                                                                                                                                                     |
| Crafts                                  | Hand made glass candle jar                                                                                                                                                                                                                    |
| Proofing time                           | <ol> <li>Existing products, sample time 5 days</li> <li>The need to re-mold, sample time 15 days</li> </ol>                                                                                                                                   |
| Package                                 | General packaging, 48 / Carton                                                                                                                                                                                                                |
| Capacity                                | 500,000 to 1,000,000 / month                                                                                                                                                                                                                  |
| Delivery Time                           | 35 days after sample and order confirmation                                                                                                                                                                                                   |
| Payment Terms                           | T / T 30% down payment, pay the balance due to see a copy of the bill of lading                                                                                                                                                               |
| Transport                               | Maritime transport, air transport, international express delivery;<br>guests designated freight forwarding                                                                                                                                    |
| Product Features                        | <ol> <li>Mouth blown ion plating <u>Glass candle cup</u></li> <li>Can be used in hotels, home,bar,etc</li> <li>Environmental material</li> <li>FDA test, CA65 test</li> </ol>                                                                 |
| For you to choose                       | <ol> <li>satisfy your different design and size</li> <li>Any color of paint, frosting, electroplating, laser engraving can be<br/>done</li> <li>provide special packaging such as shrink film, color gift box, white<br/>sift have</li> </ol> |
|                                         | gift box<br>4. We have a dedicated quality control team to control product<br>quality<br>5. We have professional production bases and warehouses to ensure<br>delivery                                                                        |