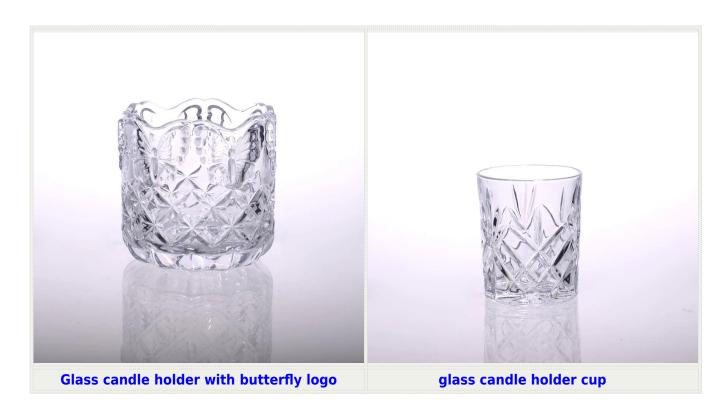

## **Product Details**

| Product Details   |                                                                                  |
|-------------------|----------------------------------------------------------------------------------|
| Product ID        | SGDS14122958                                                                     |
| Material          | borosilicate glass                                                               |
| Crafts            | Handmade borosilicate glass candle holder                                        |
| Proofing time     | 1. Existing products, sample time 5 days                                         |
|                   | 2. The need to re-mold, sample time 15 days                                      |
| Package           | General packaging, 48 / Carton                                                   |
| Capacity          | 500,000 to 1,000,000 / month                                                     |
| Delivery Time     | 35 days after sample and order confirmation                                      |
| Payment Terms     | T / T 30% down payment, pay the balance due to see a copy of the bill of         |
|                   | lading                                                                           |
| Transport         | Maritime transport, air transport, international express delivery; guests        |
|                   | designated freight forwarding                                                    |
|                   | 1. Machine press <u>Glass candle jar</u>                                         |
|                   | 2. Can be used in hotels, home,bar,etc                                           |
| Product Features  | 3. Environmental material                                                        |
|                   | 4. ASTM test                                                                     |
|                   | 1. satisfy your different design and size                                        |
|                   | 2. Any color of paint, frosting, electroplating, laser engraving can be done     |
| For you to choose | 3. provide special packaging such as shrink film, color gift box, white gift box |
|                   | 4. We have a dedicated quality control team to control product quality           |
|                   | 5. We have professional production bases and warehouses to ensure delivery       |
|                   |                                                                                  |
|                   |                                                                                  |
|                   |                                                                                  |
|                   |                                                                                  |