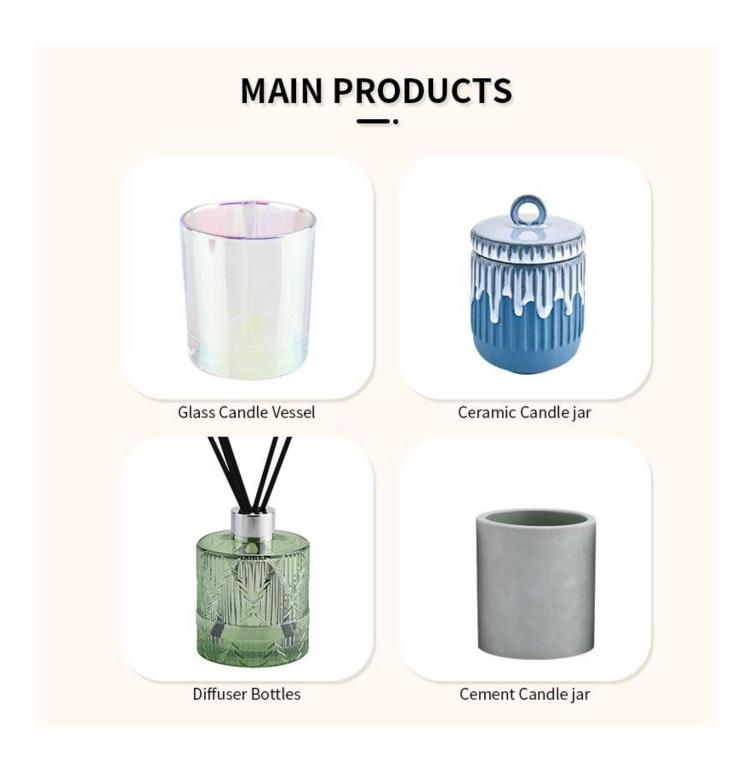

Handmade Spot Leopard glass candle jar wholesale

Sunny Glassware not only produces OEM / ODM orders, but also helps many brands start from the product concept.