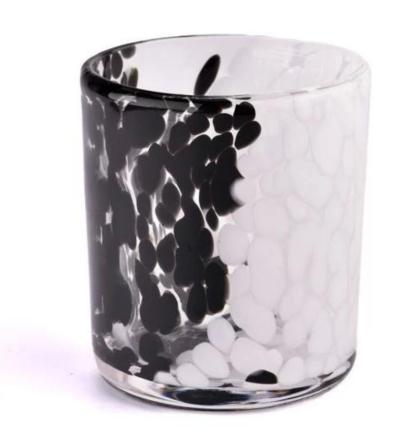

Handmade Spot Leopard glass candle jar wholesale

Sunny Glassware not only produces OEM / ODM orders, but also helps many brands start from the product concept.

#### Focus on luxury design

About 80% of American perfume brand suppliers

- . AQL plus 6 strict rigorous QC test standards
- . Maintain quality and sample and bulk products

Item NO:SGHT23052337 Top dia:80 mm Bottom dia:75 mm Height:92 mm Weight:305 g Capacity∏284 ml Moq: 5000 pieces