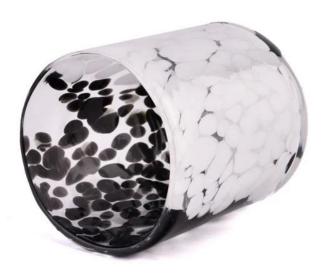

Handmade Spot Leopard glass candle jar wholesale

Sunny Glassware not only produces OEM / ODM orders, but also helps many brands start from the product concept.

#### Focus on luxury design

About 80% of American perfume brand suppliers

- . AQL plus 6 strict rigorous QC test standards
- . Maintain quality and sample and bulk products

Item NO:SGHT23052337 Top dia:80 mm Bottom dia:75 mm Height:92 mm Weight:305 g Capacity∏284 ml Moq: 5000 pieces