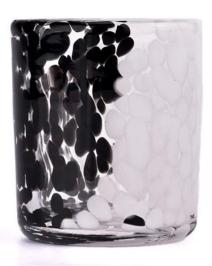

Handmade Spot Leopard glass candle jar wholesale

Sunny Glassware not only produces OEM / ODM orders, but also helps many brands start from the product concept.

#### Focus on luxury design

About 80% of American perfume brand suppliers

- . AQL plus 6 strict rigorous QC test standards
- . Maintain quality and sample and bulk products

Item NO:SGHT23052337 Top dia:80 mm Bottom dia:75 mm Height:92 mm Weight:305 g Capacity∏284 ml Moq: 5000 pieces