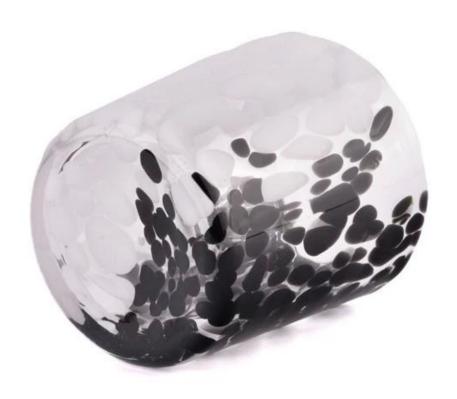

Handmade Spot Leopard glass candle jar wholesale

Sunny Glassware not only produces OEM / ODM orders, but also helps many brands start from the product concept.

#### Focus on luxury design

About 80% of American perfume brand suppliers

- . AQL plus 6 strict rigorous QC test standards
- . Maintain quality and sample and bulk products

Item NO:SGHT23052337 Top dia:80 mm Bottom dia:75 mm Height:92 mm Weight:305 g Capacity∏284 ml Moq: 5000 pieces