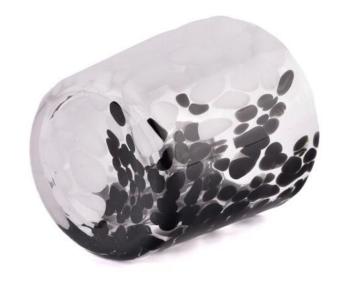

Handmade Spot Leopard glass candle jar wholesale

Sunny Glassware not only produces OEM / ODM orders, but also helps many brands start from the product concept.

#### Focus on luxury design

About 80% of American perfume brand suppliers

- . AQL plus 6 strict rigorous QC test standards
- . Maintain quality and sample and bulk products

Item NO:SGHT23052337 Top dia:80 mm Bottom dia:75 mm Height:92 mm Weight:305 g Capacity∏284 ml Moq: 5000 pieces