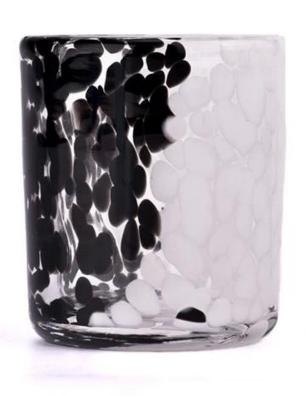

Handmade Spot Leopard glass candle jar wholesale

Sunny Glassware not only produces OEM / ODM orders, but also helps many brands start from the product concept.

#### Focus on luxury design

About 80% of American perfume brand suppliers

- . AQL plus 6 strict rigorous QC test standards
- . Maintain quality and sample and bulk products

Item NO:SGHT23052337 Top dia:80 mm Bottom dia:75 mm Height:92 mm Weight:305 g Capacity∏284 ml Moq: 5000 pieces