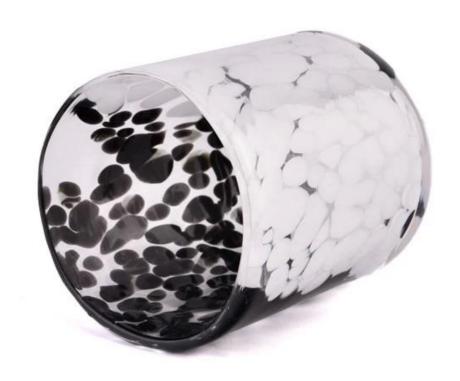

Handmade Spot Leopard glass candle jar wholesale

Sunny Glassware not only produces OEM / ODM orders, but also helps many brands start from the product concept.

#### Focus on luxury design

About 80% of American perfume brand suppliers

- . AQL plus 6 strict rigorous QC test standards
- . Maintain quality and sample and bulk products

Item NO:SGHT23052337 Top dia:80 mm Bottom dia:75 mm Height:92 mm Weight:305 g Capacity∏284 ml Moq: 5000 pieces