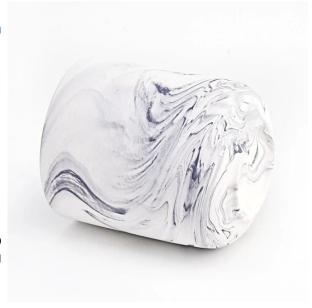

# The design of flexible sizes can be quickly expanded Your market

Top Dia.: 87mm

Bottom diameter: 49mm

Height: 101mm. Capacity: 440ml. Weight: 286g

We translate your ideas into creative spice products, we sell you in the local market.

#### characteristic of the product

- 1. bottle of incense in decorative glass for the high quality house.
- 2. applicable to hotels, wedding, etc.
- 3. Meet the function of ASTM test products.