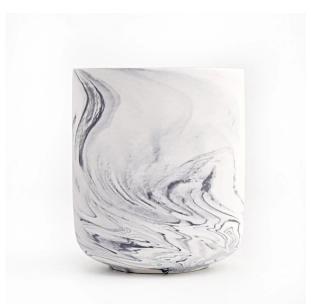

# The design of flexible sizes can be quickly expanded Your market

Top Dia.: 87mm

Bottom diameter: 49mm

Height: 101mm. Capacity: 440ml. Weight: 286g

We translate your ideas into creative spice products, we sell you in the local market.

#### characteristic of the product

- 1. bottle of incense in decorative glass for the high quality house.
- 2. applicable to hotels, wedding, etc.
- 3. Meet the function of ASTM test products.