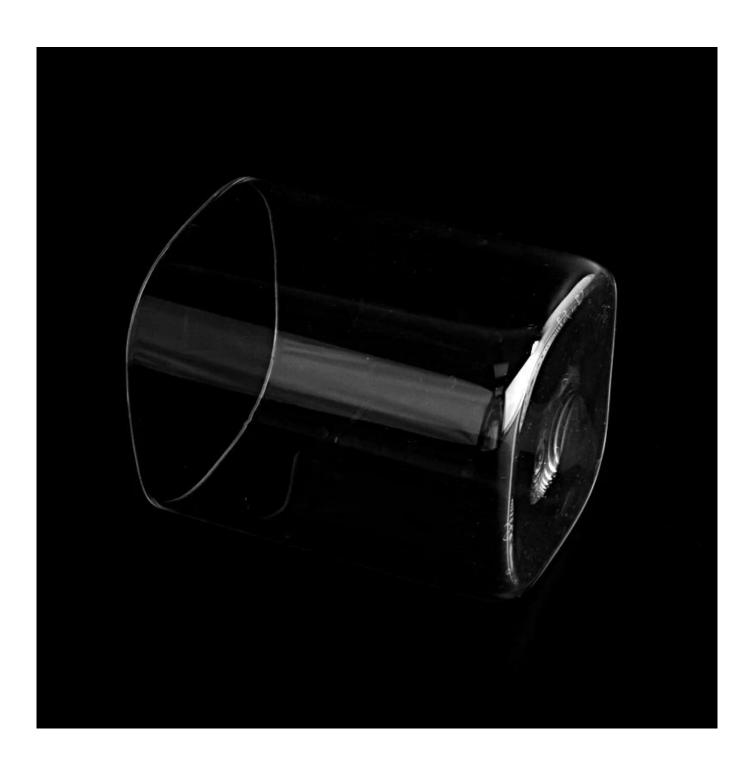

| Measure           | Item:SGYJ22093001<br>Top dia: 88mm<br>Bottom dia:88mm<br>Height:110mm<br>Weight: 154g |
|-------------------|---------------------------------------------------------------------------------------|
|                   | Capacity: 671ml                                                                       |
| Packing           | Normal packing,Individual gift box, PVC box, window box, color box, white box, etc    |
| Delivery time     | Within 35 days after the sample and order confirmed                                   |
| Payment term      | 30% deposit by T/T in advance and the balance against the copy of B/L                 |
| Shipment          | By sea,by air,by Express and your shipping agent is acceptable                        |
| Usage<br>Occasion | Home decor,Wedding Decoration,Wedding Favors,Decoration enhancement                   |