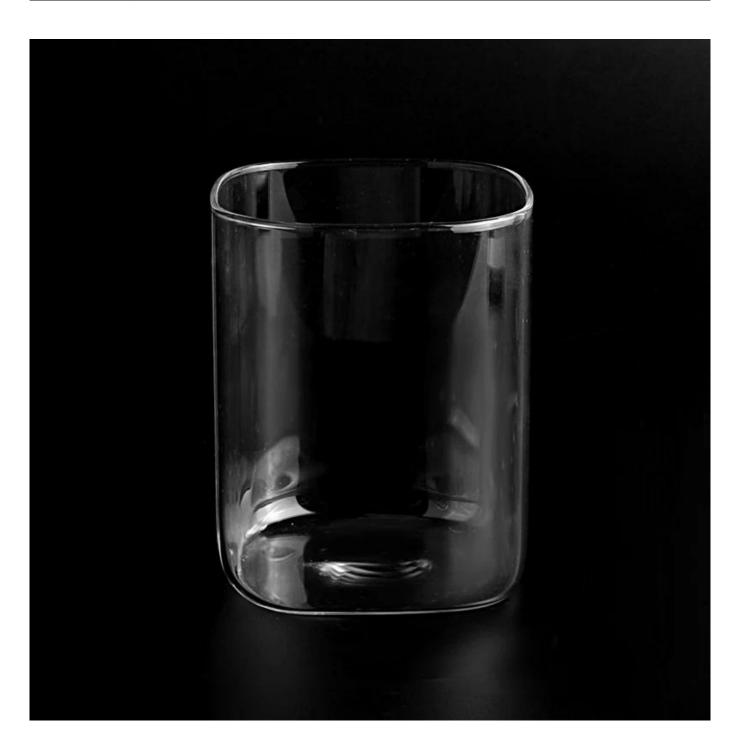

| Measure           | Item:SGYJ22093001<br>Top dia: 88mm<br>Bottom dia:88mm<br>Height:110mm<br>Weight: 154g |
|-------------------|---------------------------------------------------------------------------------------|
|                   | Capacity: 671ml                                                                       |
| Packing           | Normal packing,Individual gift box, PVC box, window box, color box, white box, etc    |
| Delivery time     | Within 35 days after the sample and order confirmed                                   |
| Payment term      | 30% deposit by T/T in advance and the balance against the copy of B/L                 |
| Shipment          | By sea,by air,by Express and your shipping agent is acceptable                        |
| Usage<br>Occasion | Home decor,Wedding Decoration,Wedding Favors,Decoration enhancement                   |