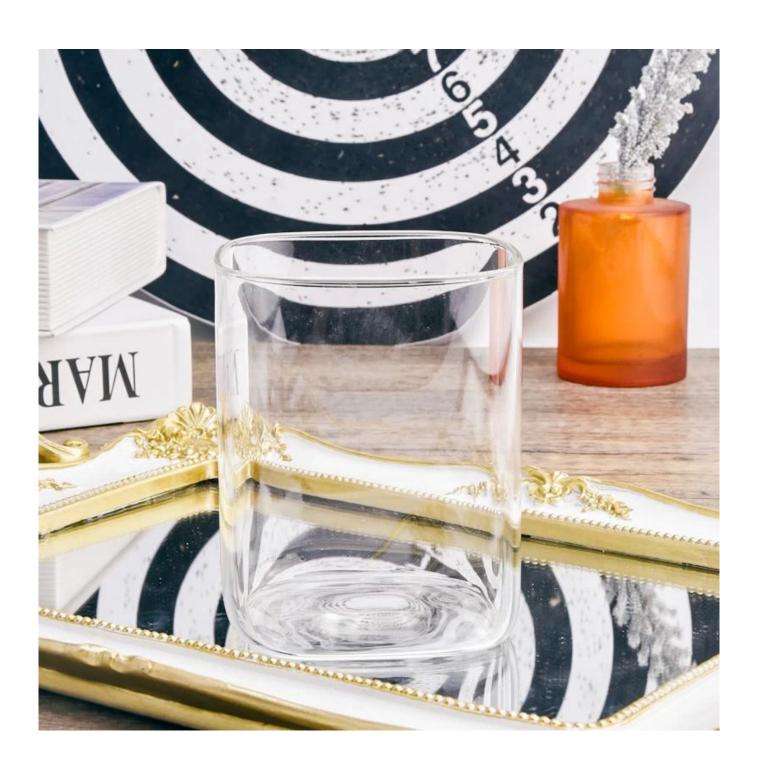

| Measure           | Item:SGYJ22093001<br>Top dia: 88mm<br>Bottom dia:88mm<br>Height:110mm<br>Weight: 154g |
|-------------------|---------------------------------------------------------------------------------------|
|                   | Capacity: 671ml                                                                       |
| Packing           | Normal packing,Individual gift box, PVC box, window box, color box, white box, etc    |
| Delivery time     | Within 35 days after the sample and order confirmed                                   |
| Payment term      | 30% deposit by T/T in advance and the balance against the copy of B/L                 |
| Shipment          | By sea,by air,by Express and your shipping agent is acceptable                        |
| Usage<br>Occasion | Home decor,Wedding Decoration,Wedding Favors,Decoration enhancement                   |