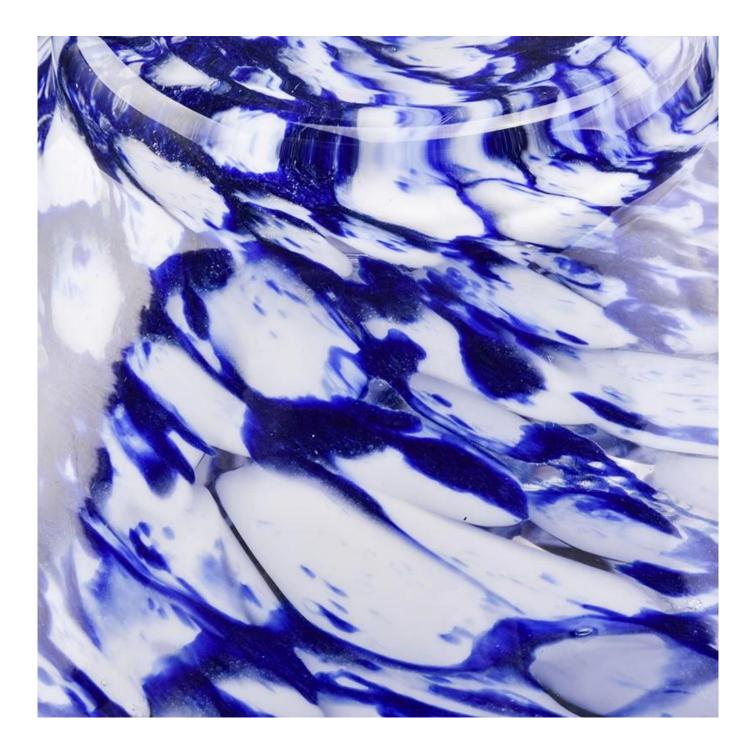

## Colored 8oz colored glass candle holder with hand-decorated glass candle holder

| Element name     | Colored 8oz colored glass candle holder with hand-decorated glass candle holder                                                                                                                                                                        |
|------------------|--------------------------------------------------------------------------------------------------------------------------------------------------------------------------------------------------------------------------------------------------------|
| Item number      | SGLYP19031928                                                                                                                                                                                                                                          |
| Cut it           | Upper diameter: 73mm<br>Lower diameter: 83 mm<br>Height: 98mm<br>Maximum diameter: 85mm<br>Weight: 405 g<br>Capacity: 277ml<br>Sampling time: 5 ~ 7 days after confirmation<br>Other sizes: 5 ounces / 8 oz / 10 ounces / 16 ounces are also available |
| Capacity         | 10oz 14oz 16oz etc. It's available                                                                                                                                                                                                                     |
| Sampling time    | <ul><li>1.5 days if the shape and size of the products exist</li><li>2.15 days if you need new shape and size of products</li></ul>                                                                                                                    |
| package          | 24pcs / 36pcs / 48pcs regular security packing etc. For export carton with egg divider                                                                                                                                                                 |
| MOQ              | 5000pcs                                                                                                                                                                                                                                                |
| Delivery time    | Within 35 days after the confirmed order                                                                                                                                                                                                               |
| Payment terms    | 30% deposit by T / T in advance, the balance after showing the copy of B / L $$                                                                                                                                                                        |
| Product features | <ol> <li>High quality and competitive prices</li> <li>FDA, SGS, LFGB test etc.</li> <li>Eco friendly</li> <li>It is largely focused on weddings, parties, homes, bars, etc.</li> <li>machine made</li> </ol>                                           |