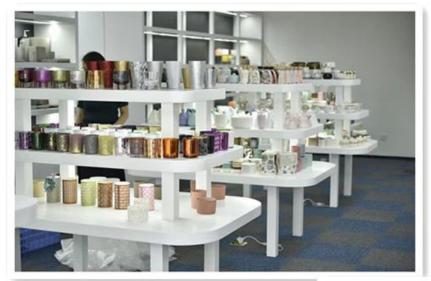

## Colored 8oz colored glass candle holder with hand-decorated glass candle holder

| Element name     | Colored 8oz colored glass candle holder with hand-decorated glass candle holder                                                                                                                                                                        |
|------------------|--------------------------------------------------------------------------------------------------------------------------------------------------------------------------------------------------------------------------------------------------------|
| Item number      | SGLYP19031928                                                                                                                                                                                                                                          |
| Cut it           | Upper diameter: 73mm<br>Lower diameter: 83 mm<br>Height: 98mm<br>Maximum diameter: 85mm<br>Weight: 405 g<br>Capacity: 277ml<br>Sampling time: 5 ~ 7 days after confirmation<br>Other sizes: 5 ounces / 8 oz / 10 ounces / 16 ounces are also available |
| Capacity         | 10oz 14oz 16oz etc. It's available                                                                                                                                                                                                                     |
| Sampling time    | <ul><li>1.5 days if the shape and size of the products exist</li><li>2.15 days if you need new shape and size of products</li></ul>                                                                                                                    |
| package          | 24pcs / 36pcs / 48pcs regular security packing etc. For export carton with egg divider                                                                                                                                                                 |
| MOQ              | 5000pcs                                                                                                                                                                                                                                                |
| Delivery time    | Within 35 days after the confirmed order                                                                                                                                                                                                               |
| Payment terms    | 30% deposit by T / T in advance, the balance after showing the copy of B / L $$                                                                                                                                                                        |
| Product features | <ol> <li>High quality and competitive prices</li> <li>FDA, SGS, LFGB test etc.</li> <li>Eco friendly</li> <li>It is largely focused on weddings, parties, homes, bars, etc.</li> <li>machine made</li> </ol>                                           |