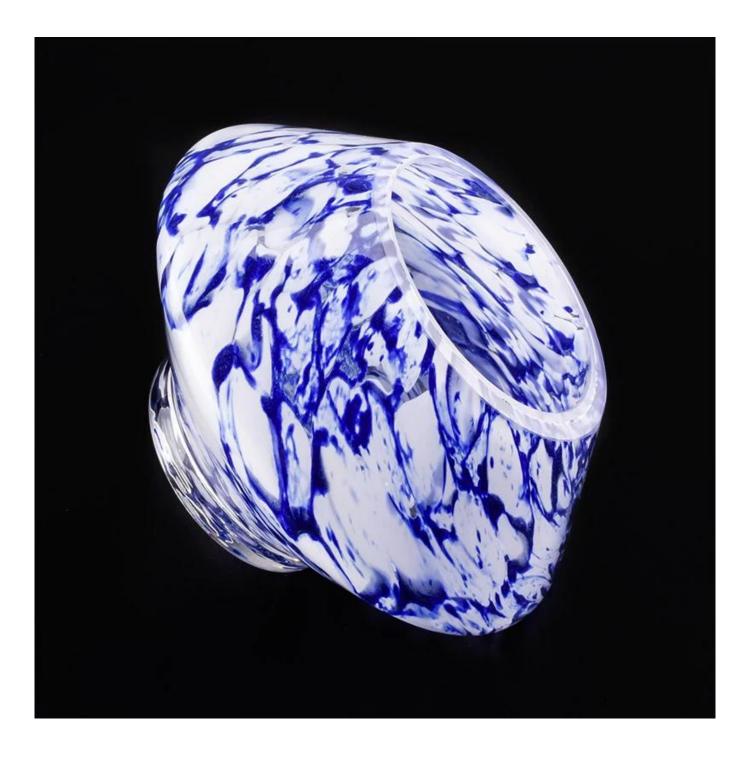

## Colored 8oz colored glass candle holder with hand-decorated glass candle holder

| Element name     | Colored 8oz colored glass candle holder with hand-decorated glass candle holder                                                                                                                                                                        |
|------------------|--------------------------------------------------------------------------------------------------------------------------------------------------------------------------------------------------------------------------------------------------------|
| Item number      | SGLYP19031928                                                                                                                                                                                                                                          |
| Cut it           | Upper diameter: 73mm<br>Lower diameter: 83 mm<br>Height: 98mm<br>Maximum diameter: 85mm<br>Weight: 405 g<br>Capacity: 277ml<br>Sampling time: 5 ~ 7 days after confirmation<br>Other sizes: 5 ounces / 8 oz / 10 ounces / 16 ounces are also available |
| Capacity         | 10oz 14oz 16oz etc. It's available                                                                                                                                                                                                                     |
| Sampling time    | <ul><li>1.5 days if the shape and size of the products exist</li><li>2.15 days if you need new shape and size of products</li></ul>                                                                                                                    |
| package          | 24pcs / 36pcs / 48pcs regular security packing etc. For export carton with egg divider                                                                                                                                                                 |
| MOQ              | 5000pcs                                                                                                                                                                                                                                                |
| Delivery time    | Within 35 days after the confirmed order                                                                                                                                                                                                               |
| Payment terms    | 30% deposit by T / T in advance, the balance after showing the copy of B / L $$                                                                                                                                                                        |
| Product features | <ol> <li>High quality and competitive prices</li> <li>FDA, SGS, LFGB test etc.</li> <li>Eco friendly</li> <li>It is largely focused on weddings, parties, homes, bars, etc.</li> <li>machine made</li> </ol>                                           |