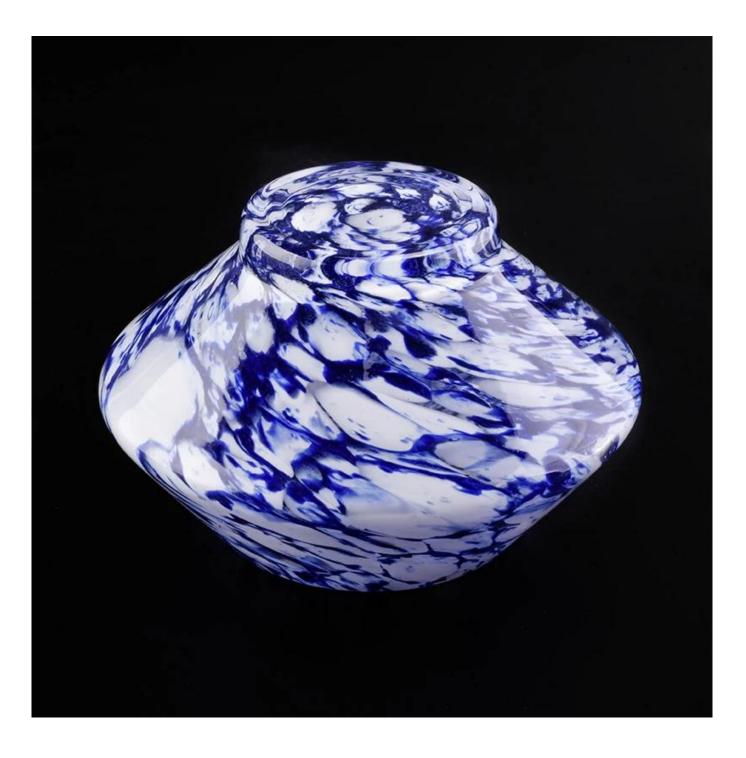

## Colored 8oz colored glass candle holder with hand-decorated glass candle holder

| Element name     | Colored 8oz colored glass candle holder with hand-decorated glass candle holder                                                                                                                                                                        |
|------------------|--------------------------------------------------------------------------------------------------------------------------------------------------------------------------------------------------------------------------------------------------------|
| Item number      | SGLYP19031928                                                                                                                                                                                                                                          |
| Cut it           | Upper diameter: 73mm<br>Lower diameter: 83 mm<br>Height: 98mm<br>Maximum diameter: 85mm<br>Weight: 405 g<br>Capacity: 277ml<br>Sampling time: 5 ~ 7 days after confirmation<br>Other sizes: 5 ounces / 8 oz / 10 ounces / 16 ounces are also available |
| Capacity         | 10oz 14oz 16oz etc. It's available                                                                                                                                                                                                                     |
| Sampling time    | <ul><li>1.5 days if the shape and size of the products exist</li><li>2.15 days if you need new shape and size of products</li></ul>                                                                                                                    |
| package          | 24pcs / 36pcs / 48pcs regular security packing etc. For export carton with egg divider                                                                                                                                                                 |
| MOQ              | 5000pcs                                                                                                                                                                                                                                                |
| Delivery time    | Within 35 days after the confirmed order                                                                                                                                                                                                               |
| Payment terms    | 30% deposit by T / T in advance, the balance after showing the copy of B / L $$                                                                                                                                                                        |
| Product features | <ol> <li>High quality and competitive prices</li> <li>FDA, SGS, LFGB test etc.</li> <li>Eco friendly</li> <li>It is largely focused on weddings, parties, homes, bars, etc.</li> <li>machine made</li> </ol>                                           |