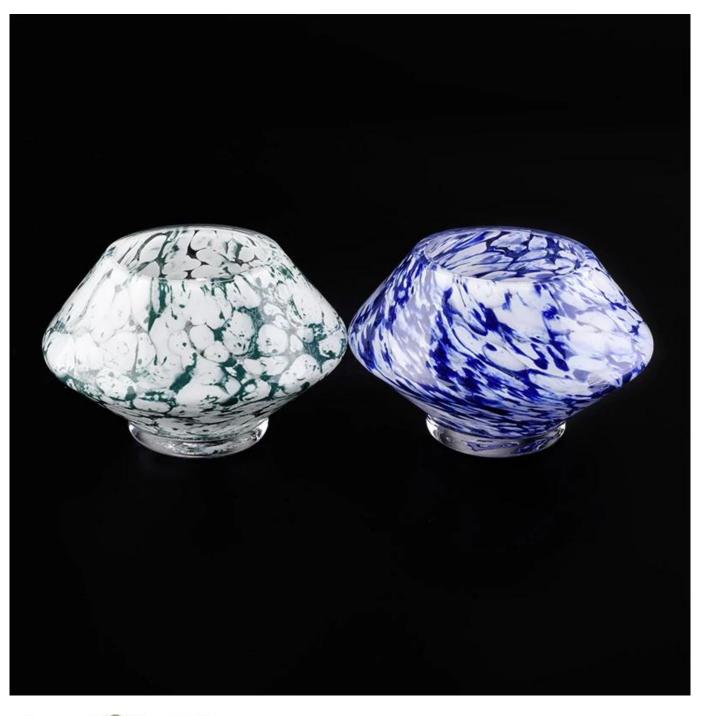

## Colored 8oz colored glass candle holder with hand-decorated glass candle holder

| Element name     | Colored 8oz colored glass candle holder with hand-decorated glass candle holder                                                                                                                                                                        |
|------------------|--------------------------------------------------------------------------------------------------------------------------------------------------------------------------------------------------------------------------------------------------------|
| Item number      | SGLYP19031928                                                                                                                                                                                                                                          |
| Cut it           | Upper diameter: 73mm<br>Lower diameter: 83 mm<br>Height: 98mm<br>Maximum diameter: 85mm<br>Weight: 405 g<br>Capacity: 277ml<br>Sampling time: 5 ~ 7 days after confirmation<br>Other sizes: 5 ounces / 8 oz / 10 ounces / 16 ounces are also available |
| Capacity         | 10oz 14oz 16oz etc. It's available                                                                                                                                                                                                                     |
| Sampling time    | <ul><li>1.5 days if the shape and size of the products exist</li><li>2.15 days if you need new shape and size of products</li></ul>                                                                                                                    |
| package          | 24pcs / 36pcs / 48pcs regular security packing etc. For export carton with egg divider                                                                                                                                                                 |
| MOQ              | 5000pcs                                                                                                                                                                                                                                                |
| Delivery time    | Within 35 days after the confirmed order                                                                                                                                                                                                               |
| Payment terms    | 30% deposit by T / T in advance, the balance after showing the copy of B / L $$                                                                                                                                                                        |
| Product features | <ol> <li>High quality and competitive prices</li> <li>FDA, SGS, LFGB test etc.</li> <li>Eco friendly</li> <li>It is largely focused on weddings, parties, homes, bars, etc.</li> <li>machine made</li> </ol>                                           |