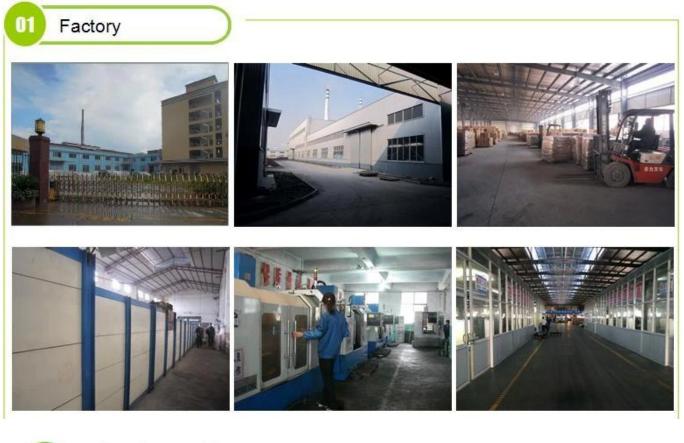

## The characteristics of blown glass per month

- 1. Its advantage including abundance sculpture, techniques, surface effects, color etc.
- 2. Quality is a difficult control and the tolerance of dimensions, weight and shape is greater.
- 3. The price is high and the product is limited for special technical glass.