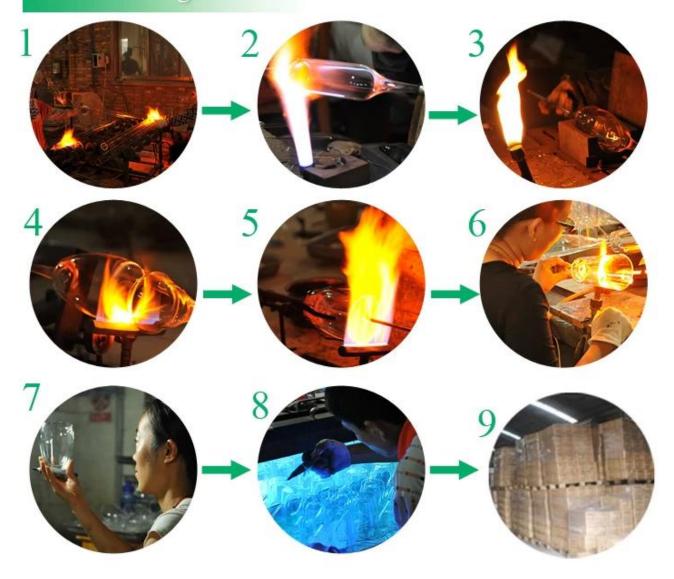

#### Handmade Double Wall Tea Mug Borosilicate Glass Coffee Cup







## Borosilicate glass



#### **Contact us**

For frequently asked questions, please click here **FAQ**. Or welcome to contact me, Kate.



# SUNNY

#### Kate Chen (sales)

Email sales35@Sunnyglassware.com

Skype Sunnyglassware033

Office Tel. +86-755-25643419(ext.609)

Mobile +86-(0)137-1047-9011

WhatsApp +86-(0)137-1047-9011



Everything is going on, but don't give up trying

### 

#### More Product Pictures





<u>Shenzhen Sunny Glassware Co.,Ltd</u> was established in 1992. We have been in this industry area for more than 20 years, as a professional manufacturer, we specialized in designing glassware, manufacturing glassware as well as exporting. Our products lines range from handmade to machine made.

We already produced abundant products such as <u>glass tumbler</u>, <u>borosilicate glass</u>, <u>shot g