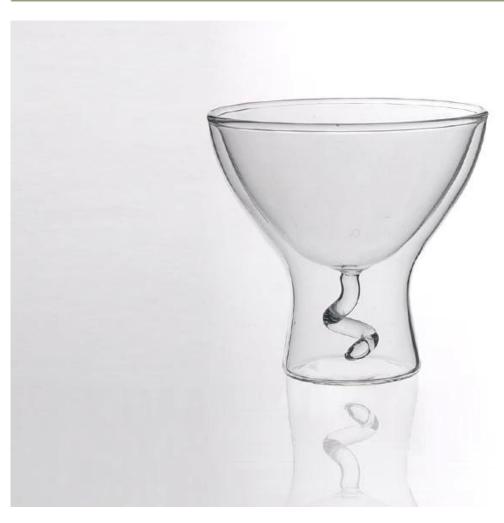

#### Handmade Double Wall Tea Mug Borosilicate Glass Coffee Cup

## Borosilicate glass