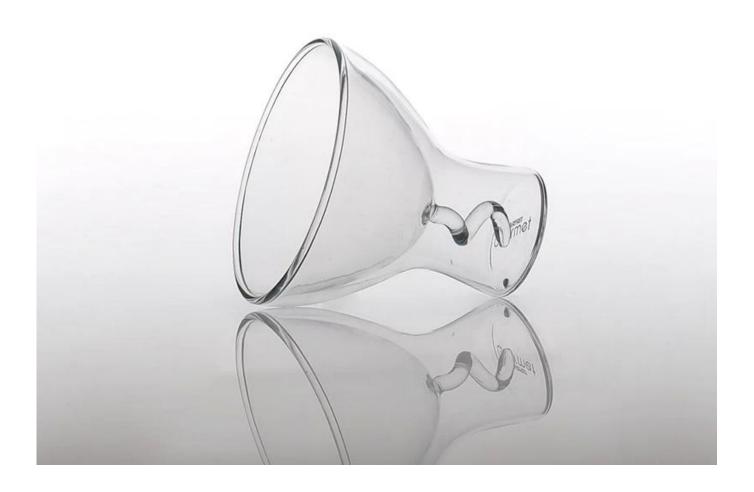

#### Handmade Double Wall Tea Mug Borosilicate Glass Coffee Cup

## Borosilicate glass