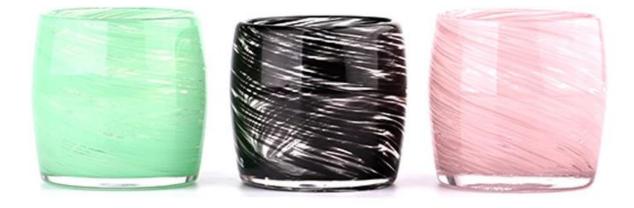

| Measure           | Item:SGHT23052328<br>Top dia:86mm<br>Bottom dia: 83mm<br>Height: 80mm              |
|-------------------|------------------------------------------------------------------------------------|
|                   | Weight: 346g<br>Capacity: 400ml                                                    |
| Packing           | Normal packing,Individual gift box, PVC box, window box, color box, white box, etc |
|                   |                                                                                    |
| Delivery time     | Within 35 days after the sample and order confirmed                                |
| Payment term      | 30% deposit by T/T in advance and the balance against the copy of B/L              |
| Shipment          | By sea,by air,by Express and your shipping agent is acceptable                     |
| Usage<br>Occasion | Home decor,Wedding Decoration,Wedding Favors,Decoration enhancement                |