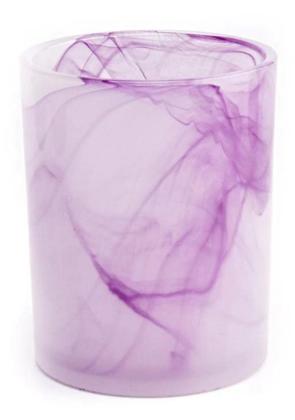

#### **Major advantage**

Focus on luxury design

About 80% of American perfume brand suppliers

- . AQL plus 6 strict rigorous QC test standards
- . Maintain quality and sample and bulk products

Top dia: 80mm Bottom dia: 77mm Height: 100mm Weight: 336g Capacity: 335ml