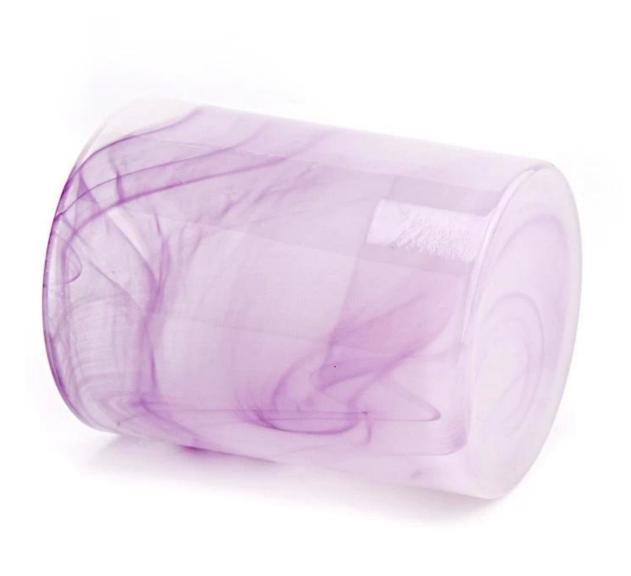

#### **Major advantage**

Focus on luxury design

About 80% of American perfume brand suppliers

- . AQL plus 6 strict rigorous QC test standards
- . Maintain quality and sample and bulk products

Top dia: 80mm Bottom dia: 77mm Height: 100mm Weight: 336g Capacity: 335ml