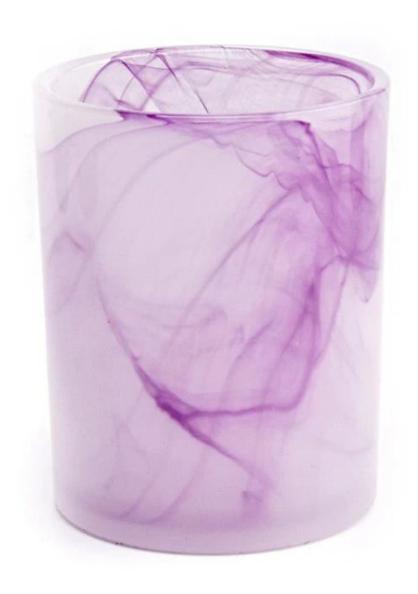

#### **Major advantage**

Focus on luxury design

About 80% of American perfume brand suppliers

- . AQL plus 6 strict rigorous QC test standards
- . Maintain quality and sample and bulk products

Top dia: 80mm Bottom dia: 77mm Height: 100mm Weight: 336g Capacity: 335ml