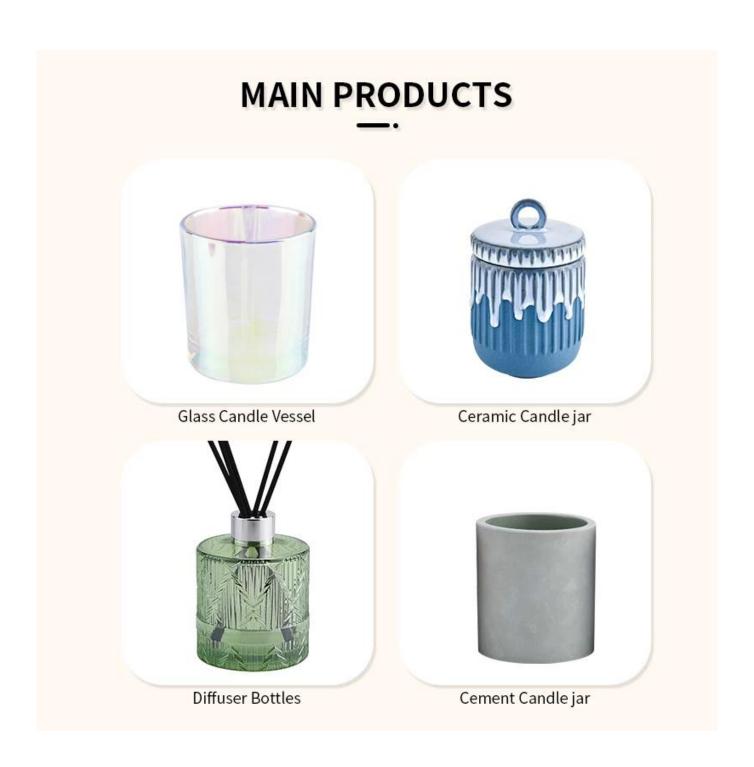

There are about 5,000 items which cover all daily-used glassware and ceramic ware, e.g. candle holders, borosilicate glass, bottles, tumblers, jars, stemware, tableware & drinkware, bathroom accessories etc. The products can meet FDA, LFGB, CA 65, ASTM, dishwasher test.