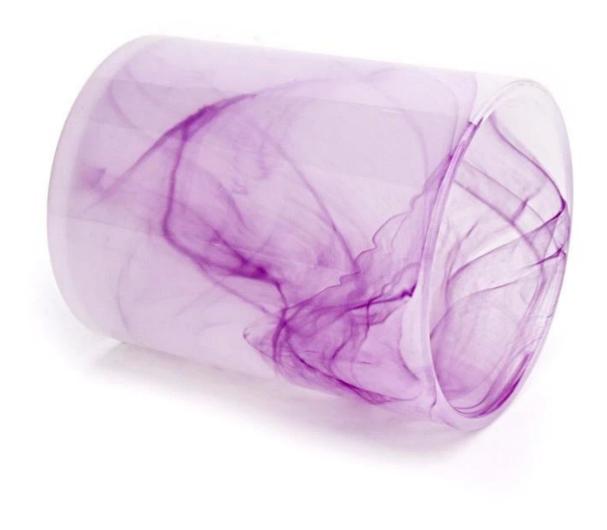

#### **Major advantage**

Focus on luxury design

About 80% of American perfume brand suppliers

- . AQL plus 6 strict rigorous QC test standards
- . Maintain quality and sample and bulk products

Top dia: 80mm Bottom dia: 77mm Height: 100mm Weight: 336g Capacity: 335ml