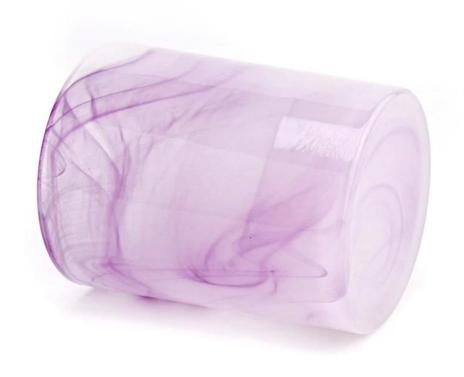

#### **Major advantage**

Focus on luxury design

About 80% of American perfume brand suppliers

- . AQL plus 6 strict rigorous QC test standards
- . Maintain quality and sample and bulk products

Top dia: 80mm Bottom dia: 77mm Height: 100mm Weight: 336g Capacity: 335ml