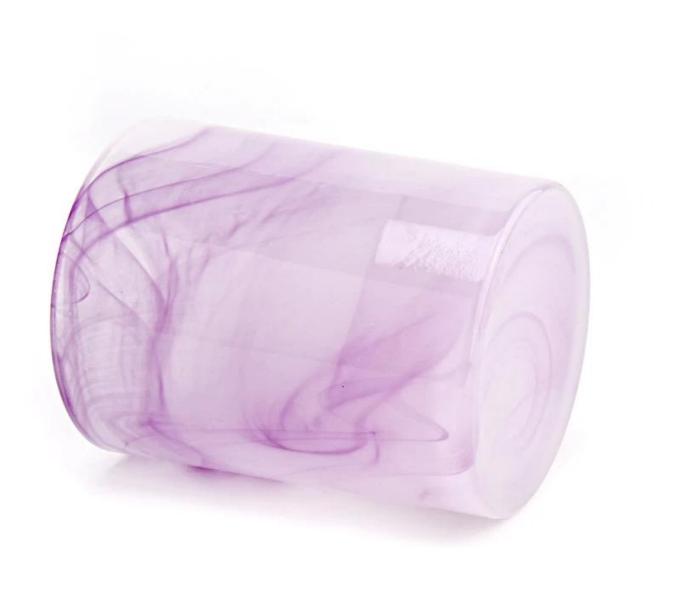

| Measure           | Item:SGHT22101811 Top dia: 80mm Bottom dia:77mm Height:100mm Weight:336g Capacity: 335ml |
|-------------------|------------------------------------------------------------------------------------------|
| Packing           | Normal packing,Individual gift box, PVC box, window box, color box, white box, etc       |
| Delivery time     | Within 35 days after the sample and order confirmed                                      |
| Payment term      | 30% deposit by T/T in advance and the balance against the copy of B/L                    |
| Shipment          | By sea,by air,by Express and your shipping agent is acceptable                           |
| Usage<br>Occasion | Home decor,Wedding Decoration,Wedding Favors,Decoration enhancement                      |