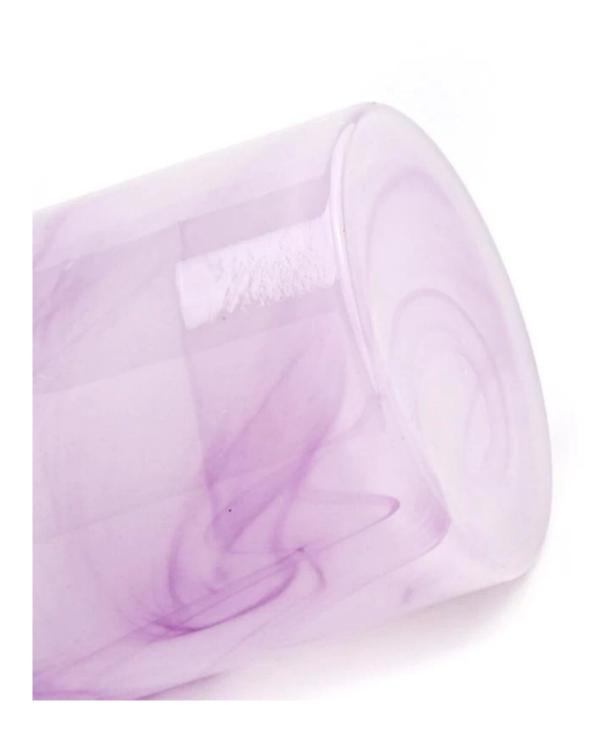

| Measure           | Item:SGHT22101811 Top dia: 80mm Bottom dia:77mm Height:100mm Weight:336g Capacity: 335ml |
|-------------------|------------------------------------------------------------------------------------------|
| Packing           | Normal packing,Individual gift box, PVC box, window box, color box, white box, etc       |
| Delivery time     | Within 35 days after the sample and order confirmed                                      |
| Payment term      | 30% deposit by T/T in advance and the balance against the copy of B/L                    |
| Shipment          | By sea,by air,by Express and your shipping agent is acceptable                           |
| Usage<br>Occasion | Home decor,Wedding Decoration,Wedding Favors,Decoration enhancement                      |